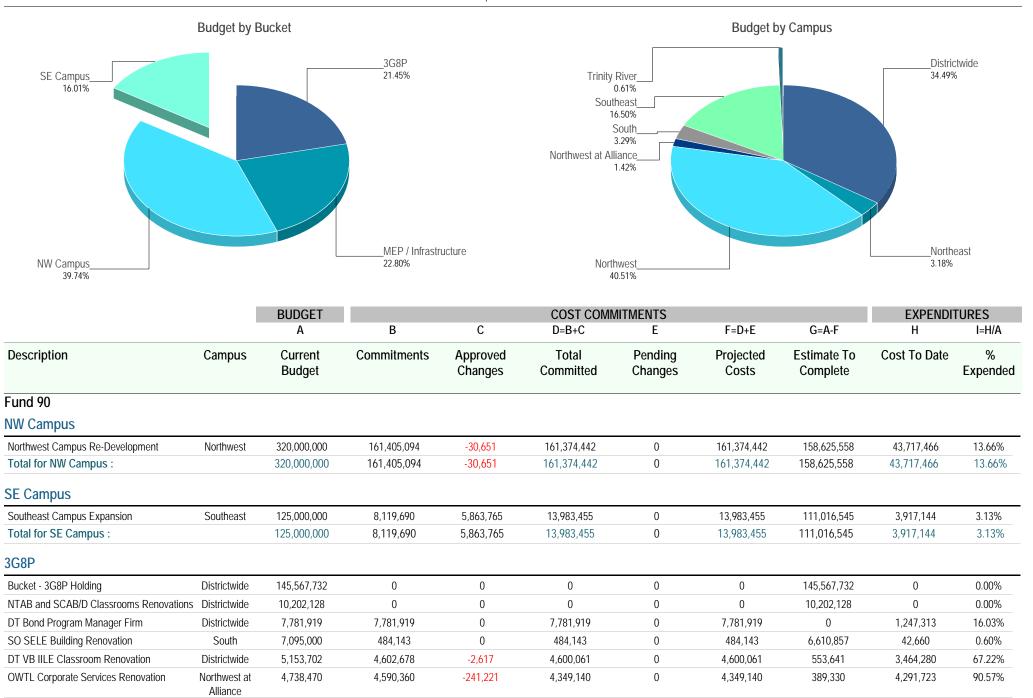

Report Date:9/28/2021

|                                                                       |                          |                   |             |                     |                    |                    |                    |                         |              | WITHIN REACH. |  |
|-----------------------------------------------------------------------|--------------------------|-------------------|-------------|---------------------|--------------------|--------------------|--------------------|-------------------------|--------------|---------------|--|
|                                                                       |                          | BUDGET            |             |                     | COST COM           | MITMENTS           |                    |                         | EXPENDITURES |               |  |
|                                                                       |                          | Α                 | В           | С                   | D=B+C              | E                  | F=D+E              | G=A-F                   | Н            | I=H/A         |  |
| Description                                                           | Campus                   | Current<br>Budget | Commitments | Approved<br>Changes | Total<br>Committed | Pending<br>Changes | Projected<br>Costs | Estimate To<br>Complete | Cost To Date | %<br>Expended |  |
| OWTL Welding Lab Expansion                                            | Northwest at<br>Alliance | 4,404,841         | 4,395,094   | -3,000              | 4,392,094          | 0                  | 4,392,094          | 12,746                  | 4,208,163    | 95.53%        |  |
| SO STEC Welding Lab Expansion                                         | South                    | 3,498,530         | 3,501,607   | -134,558            | 3,367,049          | 0                  | 3,367,049          | 131,481                 | 3,365,579    | 96.20%        |  |
| DT VB Wayfinding Program                                              | Districtwide             | 725,661           | 725,661     | 0                   | 725,661            | 0                  | 725,661            | 0                       | 282,675      | 38.95%        |  |
| SACD_1403_1406_1407_1411_21st Century Classroom Upgrades              | South                    | 456,837           | 467,973     | -11,136             | 456,837            | 0                  | 456,837            | 0                       | 456,837      | 100.00%       |  |
| WFSC_2603_2605_21st Century Classroom<br>Upgrades                     | Northwest                | 231,351           | 249,597     | -18,246             | 231,351            | 0                  | 231,351            | 0                       | 231,351      | 100.00%       |  |
| ESEE 21st Century Classroom Upgrades                                  | Southeast                | 143,830           | 147,732     | -3,902              | 143,830            | 0                  | 143,830            | 0                       | 151,587      | 105.39%       |  |
| Total for 3G8P :                                                      |                          | 190,000,000       | 26,946,764  | -414,680            | 26,532,084         | 0                  | 26,532,084         | 163,467,916             | 17,742,166   | 105.39%       |  |
| MEP/Infrastructure                                                    |                          |                   |             |                     |                    |                    |                    |                         |              |               |  |
| Bucket - MEP / Infrastructure Holding                                 | Districtwide             | 114,674,107       | 0           | 0                   | 0                  | 0                  | 0                  | 114,674,107             | 0            | 0.00%         |  |
| NE VB UPS and Generator Installation                                  | Northeast                | 17,844,776        | 0           | 0                   | 0                  | 0                  | 0                  | 17,844,776              | 0            | 0.00%         |  |
| SO VB UPS and Generator Installation                                  | South                    | 9,583,554         | 0           | 0                   | 0                  | 0                  | 0                  | 9,583,554               | 0            | 0.00%         |  |
| DT Bond Program Manager Firm                                          | Districtwide             | 6,306,635         | 6,306,635   | 0                   | 6,306,635          | 0                  | 6,306,635          | 0                       | 1,010,845    | 16.03%        |  |
| Northwest VB Power Installation                                       | Northwest                | 4,886,367         | 4,877,371   | -62,537             | 4,814,834          | 0                  | 4,814,834          | 71,533                  | 4,713,600    | 96.46%        |  |
| NW VB UPS and Backup Generator<br>Installation                        | Northwest                | 4,408,591         | 0           | 0                   | 0                  | 0                  | 0                  | 4,408,591               | 0            | 0.00%         |  |
| NW WBSP Chiller/Cooling Towers Replacement                            | Northwest                | 3,448,393         | 3,378,426   | 0                   | 3,378,426          | 0                  | 3,378,426          | 69,967                  | 2,926,114    | 84.85%        |  |
| SE EBSP Cooling Tower Replacement                                     | Southeast                | 2,848,184         | 2,902,392   | -97,556             | 2,804,837          | 0                  | 2,804,837          | 43,348                  | 2,795,126    | 98.14%        |  |
| Trinity Campus VB Power Installation                                  | Trinity River            | 2,808,553         | 628,498     | 0                   | 628,498            | 0                  | 628,498            | 2,180,055               | 504,678      | 17.97%        |  |
| SE EBSP Chiller Replacement                                           | Southeast                | 2,598,305         | 1,058,615   | 0                   | 1,058,615          | 0                  | 1,058,615          | 1,539,690               | 68,775       | 2.65%         |  |
| South VB UPS and Generator Installation                               | South                    | 2,552,065         | 2,583,424   | -38,590             | 2,544,835          | 0                  | 2,544,835          | 7,230                   | 2,231,266    | 87.43%        |  |
| Chiller Replacement                                                   | Northeast                | 2,535,612         | 2,546,074   | -10,462             | 2,535,612          | 0                  | 2,535,612          | 0                       | 2,535,612    | 100.00%       |  |
| NE VB Sewer Rehabilitation                                            | Northeast                | 2,528,500         | 1,074,144   | -58,274             | 1,015,870          | 0                  | 1,015,870          | 1,512,630               | 988,237      | 39.08%        |  |
| TR TRCF UPS Installation                                              | Trinity River            | 2,364,020         | 290,927     | -25,257             | 265,670            | 0                  | 265,670            | 2,098,350               | 205,825      | 8.71%         |  |
| OWTL AHU/VAV Replacements – Phase II:<br>1st and 2nd Floor 91 Section | Northwest at<br>Alliance | 2,176,972         | 2,225,574   | -48,603             | 2,176,972          | 0                  | 2,176,972          | 0                       | 2,176,972    | 100.00%       |  |
| NE NFAB Air Handler Replacement                                       | Northeast                | 2,109,114         | 71,999      | -70,634             | 1,365              | 0                  | 1,365              | 2,107,749               | 0            | 0.00%         |  |
| NE NBSP Boiler Replacement                                            | Northeast                | 1,704,946         | 1,743,475   | -43,314             | 1,700,161          | 0                  | 1,700,161          | 4,785                   | 1,699,696    | 99.69%        |  |
| DT NFAB Lighting Installation                                         | Districtwide             | 1,556,237         | 70,634      | 0                   | 70,634             | 0                  | 70,634             | 1,485,603               | 37,135       | 2.39%         |  |
| Southeast VB Generator Installation                                   | Southeast                | 1,543,930         | 1,551,682   | -4,672              | 1,547,009          | 0                  | 1,547,009          | -3,079                  | 1,065,906    | 69.04%        |  |
| Sanitary Sewer Rehabilitation Phase II                                | South                    | 1,441,621         | 1,497,300   | -55,680             | 1,441,621          | 0                  | 1,441,621          | 0                       | 1,441,621    | 100.00%       |  |
| OWTL Air Handler Replacement                                          | Northwest at<br>Alliance | 1,260,282         | 1,312,359   | -52,078             | 1,260,282          | 0                  | 1,260,282          | 0                       | 1,260,282    | 100.00%       |  |

Financial Summary Report

|                                                                   |               |                   | _           |                     | SUCCESS WITHIN RE  |                    |                    |                         |              |               |
|-------------------------------------------------------------------|---------------|-------------------|-------------|---------------------|--------------------|--------------------|--------------------|-------------------------|--------------|---------------|
|                                                                   |               | BUDGET            |             |                     | COST COM           |                    |                    | 0.15                    | EXPENDI      |               |
|                                                                   |               | A                 | В           | С                   | D=B+C              | E                  | F=D+E              | G=A-F                   | Н            | I=H/A         |
| Description                                                       | Campus        | Current<br>Budget | Commitments | Approved<br>Changes | Total<br>Committed | Pending<br>Changes | Projected<br>Costs | Estimate To<br>Complete | Cost To Date | %<br>Expended |
| SE VB UPS and Generator Installation                              | Southeast     | 1,102,878         | 1,111,812   | -8,934              | 1,102,878          | 0                  | 1,102,878          | 0                       | 1,022,464    | 92.71%        |
| SO SAUT Thermal Piping Installation                               | South         | 683,429           | 708,091     | -126,912            | 581,179            | 0                  | 581,179            | 102,250                 | 548,694      | 80.29%        |
| SAUT & SACR Fire Sprinkler Upgrades                               | South         | 672,370           | 877,925     | -205,555            | 672,370            | 0                  | 672,370            | 0                       | 672,370      | 100.00%       |
| SO SPAC Lighting Installation                                     | South         | 651,357           | 651,357     | -6,874              | 644,484            | 0                  | 644,484            | 6,874                   | 539,689      | 82.86%        |
| NW WFSC WFSS Lighting Installation                                | Northwest     | 624,233           | 624,233     | -54                 | 624,179            | 0                  | 624,179            | 54                      | 624,179      | 99.99%        |
| SO SHPE Lighting Installation                                     | South         | 596,302           | 596,302     | 0                   | 596,302            | 0                  | 596,302            | 0                       | 525,036      | 88.05%        |
| SE ECHS Condenser Replacement                                     | Southeast     | 593,000           | 18,060      | 0                   | 18,060             | 0                  | 18,060             | 574,940                 | 10,080       | 1.70%         |
| WFSO Fire Training LP Gas Line<br>Replacement                     | Northwest     | 500,919           | 532,231     | -31,312             | 500,919            | 0                  | 500,919            | 0                       | 500,919      | 100.00%       |
| NE VB Rainwater Harvesting System Installation                    | Northeast     | 400,000           | 49,857      | 0                   | 49,857             | 0                  | 49,857             | 350,143                 | 33,342       | 8.34%         |
| Pool Chemical Rooms                                               | Districtwide  | 392,420           | 412,390     | -19,970             | 392,420            | 0                  | 392,420            | 0                       | 392,420      | 100.00%       |
| WFSC and WFSS DDC Controls Upgrade                                | Northwest     | 376,157           | 455,252     | -79,095             | 376,157            | 0                  | 376,157            | 0                       | 376,157      | 100.00%       |
| WFSC Fire Training Water Controls<br>Upgrades                     | Northwest     | 357,794           | 373,548     | -15,754             | 357,794            | 0                  | 357,794            | 0                       | 357,794      | 100.00%       |
| NFAB Sprinkler Installation                                       | Northeast     | 352,983           | 385,582     | -32,599             | 352,983            | 0                  | 352,983            | 0                       | 352,983      | 100.00%       |
| NE NBSA Air Handler Replacement                                   | Northeast     | 346,952           | 346,952     | -2,275              | 344,678            | 0                  | 344,678            | 2,275                   | 344,678      | 99.34%        |
| SO SBUS Lighting Installation                                     | South         | 342,851           | 342,357     | -2,245              | 340,112            | 0                  | 340,112            | 2,739                   | 299,200      | 87.27%        |
| Science Labs Gas Shutoff Controls                                 | Districtwide  | 327,013           | 355,829     | -28,816             | 327,013            | 0                  | 327,013            | 0                       | 327,013      | 100.00%       |
| SO VB Drain/Ponding Repair                                        | South         | 311,439           | 290,691     | 0                   | 290,691            | 0                  | 290,691            | 20,748                  | 233,128      | 74.86%        |
| SETC Envelope Repairs Phase 2                                     | South         | 262,256           | 282,698     | -20,442             | 262,256            | 0                  | 262,256            | 0                       | 262,256      | 100.00%       |
| Existing Air Compressor Systems Upgrade                           | South         | 256,003           | 282,034     | -26,031             | 256,003            | 0                  | 256,003            | 0                       | 256,003      | 100.00%       |
| SO SMTH Lighting Installation                                     | South         | 214,092           | 214,092     | 0                   | 214,092            | 0                  | 214,092            | 0                       | 179,854      | 84.01%        |
| Theater Audio and Lighting Repairs                                | Districtwide  | 164,697           | 174,684     | -9,987              | 164,697            | 0                  | 164,697            | 0                       | 164,697      | 100.00%       |
| Sanitary Sewer and Storm Drain Evaluation                         | Northeast     | 119,788           | 119,819     | -31                 | 119,788            | 0                  | 119,788            | 0                       | 119,788      | 100.00%       |
| TR VB Lighting Installation                                       | Trinity River | 116,075           | 149,326     | -33,251             | 116,075            | 0                  | 116,075            | 0                       | 116,075      | 100.00%       |
| SCLC Sanitary Sewer and Drainage                                  | South         | 115,839           | 124,682     | -8,843              | 115,839            | 0                  | 115,839            | 0                       | 119,166      | 102.87%       |
| SSCI Repairs AHU-8 and LEF-4                                      | South         | 113,079           | 113,079     | 0                   | 113,079            | 0                  | 113,079            | 0                       | 113,079      | 100.00%       |
| Roof Drain, Water Infiltration and Grading Improvement Assessment | South         | 99,892            | 99,928      | -35                 | 99,892             | 0                  | 99,892             | 0                       | 99,892       | 100.00%       |
| NFAB to NHPE Sewer Line Replacement                               | Northeast     | 80,159            | 83,972      | -3,813              | 80,159             | 0                  | 80,159             | 0                       | 80,159       | 100.00%       |
| SETC 1410 LG Training Center Lab Upgrade                          | South         | 75,460            | 82,700      | -7,240              | 75,460             | 0                  | 75,460             | 0                       | 75,460       | 100.00%       |
| EBSA HVAC Upgrades                                                | Southeast     | 67,348            | 71,921      | -4,573              | 67,348             | 0                  | 67,348             | 0                       | 67,348       | 100.00%       |
| NE and ODMC Exterior lighting Modifications                       | Northeast     | 60,073            | 62,410      | -2,337              | 60,073             | 0                  | 60,073             | 0                       | 60,073       | 100.00%       |
| 4160 Utility Transformer Demo                                     | Northeast     | 55,730            | 55,730      | 0                   | 55,730             | 0                  | 55,730             | 0                       | 55,730       | 100.00%       |