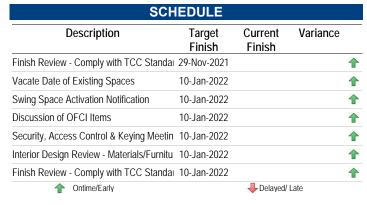

0            | 0.00%         |
| Total:                  | 17,844,776     | 0           | 0                   | 0                  | 0                  | 0                  | 17,844,776              | 0            | 0.00%         |

Northeast

# NTAB and SCAB/D Classrooms Renovations

3G8P



# PROJECT DESCRIPTION/TEAM

Project Name: DT NTAB and SCAB/D Classrooms Renovations

Address: 5450 N. Riverside Drive

Fort Worth

TX

Project Type: Renovation

Project Phase: Planning

Architect:

CMAR:

# PROJECT SCOPE

This project seeks to bring poor and fair as well as previously upgraded basic condition classrooms in line with the IILE Principle as part of the 3G8P efforts for both North East Campus NTAB building and the South Campus SACB/SACD buildings. Refinish of



**BUDGET/COST STATUS** 



# **PROGRESS SUMMARY**

Sep 23, 2021: The proposal for design services has been received from the selected Design Team, Bennet Benner Partners, on 9/17. The bond team is reviewing the proposal and is in negotiation with the firm to establish the finalized contract scope and fee. The Board Memo for recommendation of the Design Professional is under review with anticipated presentation at the October 2021 Board meeting.



|                         | BUDGET         |             | COMMITMENT          |                    |                    |                    |                         |              |               |  |  |
|-------------------------|----------------|-------------|---------------------|--------------------|--------------------|--------------------|-----------------------