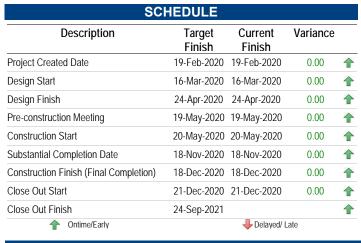

:                  | 2,109,114      | 71,999      | -70,634             | 1,365              | 0                  | 1,365              | 2,107,749               | 0            | 0.00%         |

# **NE NBSP Boiler Replacement**

MEP / Infrastructure

# TCC Tarrant County College

# PROJECT DESCRIPTION/TEAM

Project Name: **NE NBSP Boiler Replacement** 

Address: 828 W. Harwood Road

Hurst TX

Project Type: MEP

Project Phase: Close out

Architect: Farnsworth Group, Inc.

CMAR: Texas Refrigeration, Inc.

# PROJECT SCOPE

NE Heating Water Boiler upgrade, Domestic Hot Water Boiler upgrade & Connect NHPE to hot water loop



PROJECT PHOTO

**BUDGET/COST STATUS** 

# PROGRESS SUMMARY

Sep 23, 2021: Project Manager collecting close-out documentation and preparing final closeout of the project.



# \$1,800,000 \$1,400,000 \$1,200,000 \$800,000 \$400,000 \$200,000 \$200,000 \$ QCurrent Budget @ @Total Committed @ @Cost To Date

|                         | BUDGET         | COMMITMENT  |                     |                    |                    |                    |                         | EXPENDITURE  |               |
|-------------------------|----------------|-------------|---------------------|--------------------|--------------------|--------------------|-------------------------|--------------|---------------|
|                         | Α              | В           | С                   | D=B+C              | E                  | F=D+E              | G=A-F                   | Н            | I=H/A         |
|                         | Current Budget | Commitments | App