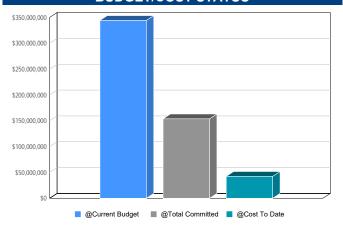

art of vertical construction for both buildings 1 and 2. The four-pipe thermal system is now complete, tested, and operational. Through close coordination with TCCD project managers and campus staff, the WACB Building has been successfully added to this new four-pipe thermal system loop and is functioning at optimal levels in preparation for completion of the Central Utility Plant upgrades. The Construction HUB construction is well underway with the construction-worker parking lot complete and grading for the new metal building ongoing. The metal building is expected to be erected and in use by November 2021. Huckabee + Gensler achieved the 100 percent design milestone of July 2021 for completion of the Construction Documents set for Phase 2B, Buildings 3 and 4.

# **BUDGET/COST STATUS**



|                         | BUDGET         |             | COMMITMENT          |                    |                    |                    |                         |              |               |  |  |
|-------------------------|----------------|-------------|---------------------|--------------------|--------------------|--------------------|-------------------------|--------------|---------------|--|--|
|                         | А              | В           | С                   | D=B+C              | E                  | F=D+E              | G=A-F                   | Н            | I=H/A         |  |  |
|                         | Current Budget | Commitments | Approved<br>Changes | Total<br>Committed | Pending<br>Changes | Projected<br>Costs | Estimate To<br>Complete | Cost To