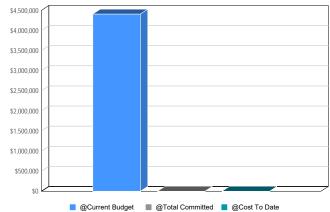

t-2021      |                   |          | 1 |                                            |
| ubstantial Completion Date            | 15-Mar-2023      |                   |          | 1 |                                            |
| onstruction Finish (Final Completion) | 05-Apr-2023      |                   |          | 1 |                                            |
| Close Out Start                       | 06-Apr-2023      |                   |          | 1 |                                            |
| lose Out Finish                       | 25-May-2023      |                   |          | 1 |                                            |
| ◆ Ontime/Early                        |                  |                   | _ate     |   |                                            |



# **FINANCIAL STATUS**

|                         | BUDGET         |             | COMMITMENT          |                    |                    |                    |                         |              |               |  |
|-------------------------|----------------|-------------|---------------------|--------------------|--------------------|--------------------|-------------------------|--------------|---------------|--|
|                         | А              | В           | С                   | D=B+C              | E                  | F=D+E              | G=A-F H                 | Н            | I=H/A         |  |
|                         | Current Budget | Commitments | Approved<br>Changes | Total<br>Committed | Pending<br>Changes | Projected<br>Costs | Estimate To<br>Com