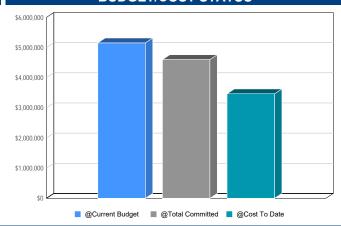

Financial Summary Report

|                                                                   |               |                   | _           |                     | SUCCESS WITHIN RE  |                    |                    |                         |              |               |
|-------------------------------------------------------------------|---------------|-------------------|-------------|---------------------|--------------------|--------------------|--------------------|-------------------------|--------------|---------------|
|                                                                   |               | BUDGET            |             |                     | COST COM           |                    |                    | 0.15                    | EXPENDI      |               |
|                                                                   |               | A                 | В           | С                   | D=B+C              | E                  | F=D+E              | G=A-F                   | Н            | I=H/A         |
| Description                                                       | Campus        | Current<br>Budget | Commitments | Approved<br>Changes | Total<br>Committed | Pending<br>Changes | Projected<br>Costs | Estimate To<br>Complete | Cost To Date | %<br>Expended |
| SE VB UPS and Generator Installation                              | Southeast     | 1,102,878         | 1,111,812   | -8,934              | 1,102,878          | 0                  | 1,102,878          | 0                       | 1,022,464    | 92.71%        |
| SO SAUT Thermal Piping Installation                               | South         | 683,429           | 708,091     | -126,912            | 581,179            | 0                  | 581,179            | 102,250                 | 548,694      | 80.29%        |
| SAUT & SACR Fire Sprinkler Upgrades                               | South         | 672,370           | 877,925     | -205,555            | 672,370            | 0                  | 672,370            | 0                       | 672,370      | 100.00%       |
| SO SPAC Lighting Installation                                     | South         | 651,357           | 651,357     | -6,874              | 644,484            | 0                  | 644,484            | 6,874                   | 539,689      | 82.86%        |
| NW WFSC WFSS Lighting Installation                                | Northwest     | 624,233           | 624,233     | -54                 | 624,179            | 0                  | 624,179            | 54                      | 624,179      | 99.99%        |
| SO SHPE Lighting Installation                                     | South         | 596,302           | 596,302     | 0                   | 596,302            | 0                  | 596,302            | 0                       | 525,036      | 88.05%        |
| SE ECHS Condenser Replacement                                     | Southeast     | 593,000           | 18,060      | 0                   | 18,060             | 0                  | 18,060             | 574,940                 | 10,080       | 1.70%         |
| WFSO Fire Training LP Gas Line<br>Replacement                     | Northwest     | 500,919           | 532,231     | -31,312             | 500,919            | 0                  | 500,919            | 0                       | 500,919      | 100.00%       |
| NE VB Rainwater Harvesting System Installation                    | Northeast     | 400,000           | 49,857      | 0                   | 49,857             | 0                  | 49,857             | 350,143                 | 33,342       | 8.34%         |
| Pool Chemical Rooms                                               | Districtwide  | 392,420           | 412,390     | -19,970             | 392,420            | 0                  | 392,420            | 0                       | 392,420      | 100.00%       |
| WFSC and WFSS DDC Controls Upgrade                                | Northwest     | 376,157           | 455,252     | -79,095             | 376,157            | 0                  | 376,157            | 0                       | 376,157      | 100.00%       |
| WFSC Fire Training Water Controls<br>Upgrades                     | Northwest     | 357,794           | 373,548     | -15,754             | 357,794            | 0                  | 357,794            | 0                       | 357,794      | 100.00%       |
| NFAB Sprinkler Installation                                       | Northeast     | 352,983           | 385,582     | -32,599             | 352,983            | 0                  | 352,983            | 0                       | 352,983      | 100.00%       |
| NE NBSA Air Handler Replacement                                   | Northeast     | 346,952           | 346,952     | -2,275              | 344,678            | 0                  | 344,678            | 2,275                   | 344,678      | 99.34%        |
| SO SBUS Lighting Installation                                     | South         | 342,851           | 342,357     | -2,245              | 340,112            | 0                  | 340,112            | 2,739                   | 299,200      | 87.27%        |
| Science Labs Gas Shutoff Controls                                 | Districtwide  | 327,013           | 355,829     | -28,816             | 327,013            | 0                  | 327,013            | 0                       | 327,013      | 100.00%       |
| SO VB Drain/Ponding Repair                                        | South         | 311,439           | 290,691     | 0                   | 290,691            | 0                  | 290,691            | 20,748                  | 233,128      | 74.86%        |
| SETC Envelope Repairs Phase 2                                     | South         | 262,256           | 282,698     | -20,442             | 262,256            | 0                  | 262,256            | 0                       | 262,256      | 100.00%       |
| Existing Air Compressor Systems Upgrade                           | South         | 256,003           | 282,034     | -26,031             | 256,003            | 0                  | 256,003            | 0                       | 256,003      | 100.00%       |
| SO SMTH Lighting Installation                                     | South         | 214,092           | 214,092     | 0                   | 214,092            | 0                  | 214,092            | 0                       | 179,854      | 84.01%        |
| Theater Audio and Lighting Repairs                                | Districtwide  | 164,697           | 174,684     | -9,987              | 164,697            | 0                  | 164,697            | 0                       | 164,697      | 100.00%       |
| Sanitary Sewer and Storm Drain Evaluation                         | Northeast     | 119,788           | 119,819     | -31                 | 119,788            | 0                  | 119,788            | 0                       | 119,788      | 100.00%       |
| TR VB Lighting Installation                                       | Trinity River | 116,075           | 149,326     | -33,251             | 116,075            | 0                  | 116,075            | 0                       | 116,075      | 100.00%       |
| SCLC Sanitary Sewer and Drainage                                  | South         | 115,839           | 124,682     | -8,843              | 115,839            | 0                  | 115,839            | 0                       | 119,166      | 102.87%       |
| SSCI Repairs AHU-8 and LEF-4                                      | South         | 113,079           | 113,079     | 0                   | 113,079            | 0                  | 113,079            | 0                       | 113,079      | 100.00%       |
| Roof Drain, Water Infiltration and Grading Improvement Assessment | South         | 99,892            | 99,928      | -35                 | 99,892             | 0                  | 99,892             | 0                       | 99,892       | 100.00%       |
| NFAB to NHPE Sewer Line Replacement                               | Northeast     | 80,159            | 83,972      | -3,813              | 80,159             | 0                  | 80,159             | 0                       | 80,159       | 100.00%       |
| SETC 1410 LG Training Center Lab Upgrade                          | South         | 75,460            | 82,700      | -7,240              | 75,460             | 0                  | 75,460             | 0                       | 75,460       | 100.00%       |
| EBSA HVAC Upgrades                                                | Southeast     | 67,348            | 71,921      | -4,573              | 67,348             | 0                  | 67,348             | 0                       | 67,348       | 100.00%       |
| NE and ODMC Exterior lighting Modifications                       | Northeast     | 60,073            | 62,410      | -2,337              | 60,073             | 0                  | 60,073             | 0                       | 60,073       | 100.00%       |
| 4160 Utility Transformer Demo                                     | Northeast     | 55,730            | 55,730      | 0                   | 55,730             | 0                  | 55,730             | 0                       | 55,730       | 100.00%       |