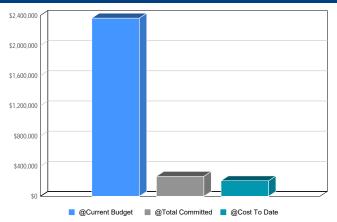

Worth

TX

Project Type: MEP

Description

Project Created Date

Construction Start

Design Start

Design Finish

Close Out Start

Close Out Finish

Pre-construction Meeting

Substantial Completion Date

Construction Finish (Final Completion)

♠ Ontime/Early

Project Phase: Construction

Architect: Brandt Engineering

CMAR: Fort Worth Electric, L P

**SCHEDULE** 

Target

03-Aug-2021

04-Aug-2021

16-Sep-2021

# Finish Finish 23-Jan-2018 23-Jan-2018 0.00 ↑ 10-Sep-2019 10-Sep-2019 0.00 ↑ 11-Sep-2019 0.00 ↑ 04-Oct-2019 ↑ ↑ 15-Uct-2019 ↑ ↑

Variance

1

1

Current

# PROJECT SCOPE

Replace failed UPS and required electrical distribution upgrades.

# **PROGRESS SUMMARY**

Sep 23, 2021: In planning for UPS Install compleation, working with IT Group for chageover of curcuits in Telco room







# **FINANCIAL STATUS**

|                         | BUDGET         | BUDGET COMMITMENT |                     |                    |                    |                    |                         |              |               |
|-------------------------|----------------|-------------------|---------------------|--------------------|--------------------|--------------------|-------------------------|--------------|---------------|
|                         | А              | В                 | С                   | D=B+C              | E                  | F=D+E              | G=A-F                   | Н            | I=H/A         |
|                         | Current Budget | Commitments       | Approved<br>Changes | Total<br>Committed | Pending<br>Changes | Projected<br>Costs | Est