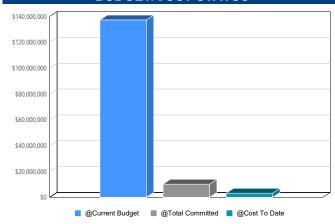

Report Date:9/28/2021

|                                                                       |                          |                   |             |                     |                    |                    |                    |                         |              | WITHIN REACH. |  |
|-----------------------------------------------------------------------|--------------------------|-------------------|-------------|---------------------|--------------------|--------------------|--------------------|-------------------------|--------------|---------------|--|
|                                                                       |                          | BUDGET            |             |                     | COST COM           | MITMENTS           |                    |                         | EXPENDITURES |               |  |
|                                                                       |                          | Α                 | В           | С                   | D=B+C              | E                  | F=D+E              | G=A-F                   | Н            | I=H/A         |  |
| Description                                                           | Campus                   | Current<br>Budget | Commitments | Approved<br>Changes | Total<br>Committed | Pending<br>Changes | Projected<br>Costs | Estimate To<br>Complete | Cost To Date | %<br>Expended |  |
| OWTL Welding Lab Expansion                                            | Northwest at<br>Alliance | 4,404,841         | 4,395,094   | -3,000              | 4,392,094          | 0                  | 4,392,094          | 12,746                  | 4,208,163    | 95.53%        |  |
| SO STEC Welding Lab Expansion                                         | South                    | 3,498,530         | 3,501,607   | -134,558            | 3,367,049          | 0                  | 3,367,049          | 131,481                 | 3,365,579    | 96.20%        |  |
| DT VB Wayfinding Program                                              | Districtwide             | 725,661           | 725,661     | 0                   | 725,661            | 0                  | 725,661            | 0                       | 282,675      | 38.95%        |  |
| SACD_1403_1406_1407_1411_21st Century Classroom Upgrades              | South                    | 456,837           | 467,973     | -11,136             | 456,837            | 0                  | 456,837            | 0                       | 456,837      | 100.00%       |  |
| WFSC_2603_2605_21st Century Classroom<br>Upgrades                     | Northwest                | 231,351           | 249,597     | -18,246             | 231,351            | 0                  | 231,351            | 0                       | 231,351      | 100.00%       |  |
| ESEE 21st Century Classroom Upgrades                                  | Southeast                | 143,830           | 147,732     | -3,902              | 143,830            | 0                  | 143,830            | 0                       | 151,587      | 105.39%       |  |
| Total for 3G8P :                                                      |                          | 190,000,000       | 26,946,764  | -414,680            | 26,532,084         | 0                  | 26,532,084         | 163,467,916             | 17,742,166   | 105.39%       |  |
| MEP/Infrastructure                                                    |                          |                   |             |                     |                    |                    |                    |                         |              |               |  |
| Bucket - MEP / Infrastructure Holding                                 | Districtwide             | 114,674,107       | 0           | 0                   | 0                  | 0                  | 0                  | 114,674,107             | 0            | 0.00%         |  |
| NE VB UPS and Generator Installation                                  | Northeast                | 17,844,776        | 0           | 0                   | 0                  | 0                  | 0                  | 17,844,776              | 0            | 0.00%         |  |
| SO VB UPS and Generator Installation                                  | South                    | 9,583,554         | 0           | 0                   | 0                  | 0                  | 0                  | 9,583,554               | 0            | 0.00%         |  |
| DT Bond Program Manager Firm                                          | Districtwide             | 6,306,635         | 6,306,635   | 0                   | 6,306,635          | 0                  | 6,306,635          | 0                       | 1,010,845    | 16.03%        |  |
| Northwest VB Power Installation                                       | Northwest                | 4,886,367         | 4,877,371   | -62,537             | 4,814,834          | 0                  | 4,814,834          | 71,533                  | 4,713,600    | 96.46%        |  |
| NW VB UPS and Backup Generator<br>Installation                        | Northwest                | 4,408,591         | 0           | 0                   | 0                  | 0                  | 0                  | 4,408,591               | 0            | 0.00%         |  |
| NW WBSP Chiller/Cooling Towers Replacement                            | Northwest                | 3,448,393         | 3,378,426   | 0                   | 3,378,426          | 0                  | 3,378,426          | 69,967                  | 2,926,114    | 84.85%        |  |
| SE EBSP Cooling Tower Replacement                                     | Southeast                | 2,848,184         | 2,902,392   | -97,556             | 2,804,837          | 0                  | 2,804,837          | 43,348                  | 2,795,126    | 98.14%        |  |
| Trinity Campus VB Power Installation                                  | Trinity River            | 2,808,553         | 628,498     | 0                   | 628,498            | 0                  | 628,498            | 2,180,055               | 504,678      | 17.97%        |  |
| SE EBSP Chiller Replacement                                           | Southeast                | 2,598,305         | 1,058,615   | 0                   | 1,058,615          | 0                  | 1,058,615          | 1,539,690               | 68,775       | 2.65%         |  |
| South VB UPS and Generator Installation                               | South                    | 2,552,065         | 2,583,424   | -38,590             | 2,544,835          | 0                  | 2,544,835          | 7,230                   | 2,231,266    | 87.43%        |  |
| Chiller Replacement                                                   | Northeast                | 2,535,612         | 2,546,074   | -10,462             | 2,535,612          | 0                  | 2,535,612          | 0                       | 2,535,612    | 100.00%       |  |
| NE VB Sewer Rehabilitation                                            | Northeast                | 2,528,500         | 1,074,144   | -58,274             | 1,015,870          | 0                  | 1,015,870          | 1,512,630               | 988,237      | 39.08%        |  |
| TR TRCF UPS Installation                                              | Trinity River            | 2,364,020         | 290,927     | -25,257             | 265,670            | 0                  | 265,670            | 2,098,350               | 205,825      | 8.71%         |  |
| OWTL AHU/VAV Replacements – Phase II:<br>1st and 2nd Floor 91 Section | Northwest at<br>Alliance | 2,176,972         | 2,225,574   | -48,603             | 2,176,972          | 0                  | 2,176,972          | 0                       | 2,176,972    | 100.00%       |  |
| NE NFAB Air Handler Replacement                                       | Northeast                | 2,109,114         | 71,999      | -70,634             | 1,365              | 0                  | 1,365              | 2,107,749               | 0            | 0.00%         |  |
| NE NBSP Boiler Replacement                                            | Northeast                | 1,704,946         | 1,743,475   | -43,314             | 1,700,161          | 0                  | 1,700,161          | 4,785                   | 1,699,696    | 99.69%        |  |
| DT NFAB Lighting Installation                                         | Districtwide             | 1,556,237         | 70,634      | 0                   | 70,634             | 0                  | 70,634             | 1,485,603               | 37,135       | 2.39%         |  |
| Southeast VB Generator Installation                                   | Southeast                | 1,543,930         | 1,551,682   | -4,672              | 1,547,009          | 0                  | 1,547,009          | -3,079                  | 1,065,906    | 69.04%        |  |
| Sanitary Sewer Rehabilitation Phase II                                | South                    | 1,441,621         | 1,497,300   | -55,680             | 1,441,621          | 0                  | 1,441,621          | 0                       | 1,441,621    | 100.00%       |  |
| OWTL Air Handler Replacement                                          | Northwest at<br>Alliance | 1,260,282         | 1,312,359   | -52,078             | 1,260,282          | 0                  | 1,260,282          | 0                       | 1,260,282    | 100.00%       |  |