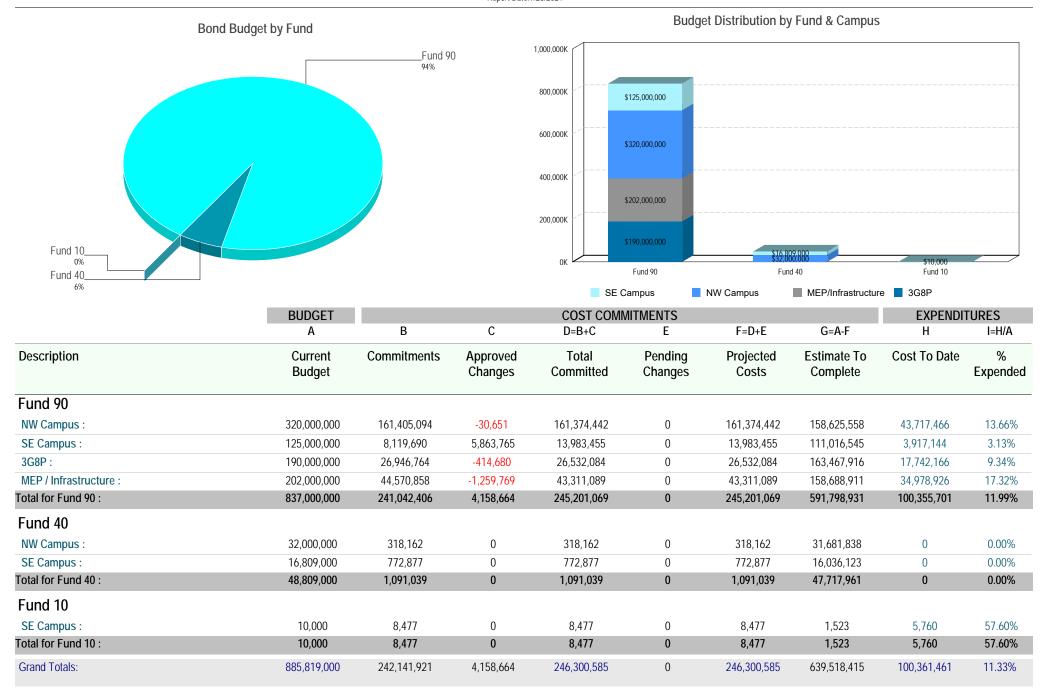

Report Date:9/28/2021

|                                                                       |                          |                   |             |                     |                    |                    |                    |                         |              | WITHIN REACH. |  |
|-----------------------------------------------------------------------|--------------------------|-------------------|-------------|---------------------|--------------------|--------------------|--------------------|-------------------------|--------------|---------------|--|
|                                                                       |                          | BUDGET            |             |                     | COST COM           | MITMENTS           |                    |                         | EXPENDITURES |               |  |
|                                                                       |                          | Α                 | В           | С                   | D=B+C              | E                  | F=D+E              | G=A-F                   | Н            | I=H/A         |  |
| Description                                                           | Campus                   | Current<br>Budget | Commitments | Approved<br>Changes | Total<br>Committed | Pending<br>Changes | Projected<br>Costs | Estimate To<br>Complete | Cost To Date | %<br>Expended |  |
| OWTL Welding Lab Expansion                                            | Northwest at<br>Alliance | 4,404,841         | 4,395,094   | -3,000              | 4,392,094          | 0                  | 4,392,094          | 12,746                  | 4,208,163    | 95.53%        |  |
| SO STEC Welding Lab Expansion                                         | South                    | 3,498,530         | 3,501,607   | -134,558            | 3,367,049          | 0                  | 3,367,049          | 131,481                 | 3,365,579    | 96.20%        |  |
| DT VB Wayfinding Program                                              | Districtwide             | 725,661           | 725,661     | 0                   | 725,661            | 0                  | 725,661            | 0                       | 282,675      | 38.95%        |  |
| SACD_1403_1406_1407_1411_21st Century Classroom Upgrades              | South                    | 456,837           | 467,973     | -11,136             | 456,837            | 0                  | 456,837            | 0                       | 456,837      | 100.00%       |  |
| WFSC_2603_2605_21st Century Classroom<br>Upgrades                     | Northwest                | 231,351           | 249,597     | -18,246             | 231,351            | 0                  | 231,351            | 0                       | 231,351      | 100.00%       |  |
| ESEE 21st Century Classroom Upgrades                                  | Southeast                | 143,830           | 147,732     | -3,902              | 143,830            | 0                  | 143,830            | 0                       | 151,587      | 105.39%       |  |
| Total for 3G8P :                                                      |                          | 190,000,000       | 26,946,764  | -414,680            | 26,532,084         | 0                  | 26,532,084         | 163,467,916             | 17,742,166   | 105.39%       |  |
| MEP/Infrastructure                                                    |                          |                   |             |                     |                    |                    |                    |                         |              |               |  |
| Bucket - MEP / Infrastructure Holding                                 | Districtwide             | 114,674,107       | 0           | 0                   | 0                  | 0                  | 0                  | 114,674,107             | 0            | 0.00%         |  |
| NE VB UPS and Generator Installation                                  | Northeast                | 17,844,776        | 0           | 0                   | 0                  | 0                  | 0                  | 17,844,776              | 0            | 0.00%         |  |
| SO VB UPS and Generator Installation                                  | South                    | 9,583,554         | 0           | 0                   | 0                  | 0                  | 0                  | 9,583,554               | 0            | 0.00%         |  |
| DT Bond Program Manager Firm                                          | Districtwide             | 6,306,635         | 6,306,635   | 0                   | 6,306,635          | 0                  | 6,306,635          | 0                       | 1,010,845    | 16.03%        |  |
| Northwest VB Power Installation                                       | Northwest                | 4,886,367         | 4,877,371   | -62,537             | 4,814,834          | 0                  | 4,814,834          | 71,533                  | 4,713,600    | 96.46%        |  |
| NW VB UPS and Backup Generator<br>Installation                        | Northwest                | 4,408,591         | 0           | 0                   | 0                  | 0                  | 0                  | 4,408,591               | 0            | 0.00%         |  |
| NW WBSP Chiller/Cooling Towers Replacement                            | Northwest                | 3,448,393         | 3,378,426   | 0                   | 3,378,426          | 0                  | 3,378,426          | 69,967                  | 2,926,114    | 84.85%        |  |
| SE EBSP Cooling Tower Replacement                                     | Southeast                | 2,848,184         | 2,902,392   | -97,556             | 2,804,837          | 0                  | 2,804,837          | 43,348                  | 2,795,126    | 98.14%        |  |
| Trinity Campus VB Power Installation                                  | Trinity River            | 2,808,553         | 628,498     | 0                   | 628,498            | 0                  | 628,498            | 2,180,055               | 504,678      | 17.97%        |  |
| SE EBSP Chiller Replacement                                           | Southeast                | 2,598,305         | 1,058,615   | 0                   | 1,058,615          | 0                  | 1,058,615          | 1,539,690               | 68,775       | 2.65%         |  |
| South VB UPS and Generator Installation                               | South                    | 2,552,065         | 2,583,424   | -38,590             | 2,544,835          | 0                  | 2,544,835          | 7,230                   | 2,231,266    | 87.43%        |  |
| Chiller Replacement                                                   | Northeast                | 2,535,612         | 2,546,074   | -10,462             | 2,535,612          | 0                  | 2,535,612          | 0                       | 2,535,612    | 100.00%       |  |
| NE VB Sewer Rehabilitation                                            | Northeast                | 2,528,500         | 1,074,144   | -58,274             | 1,015,870          | 0                  | 1,015,870          | 1,512,630               | 988,237      | 39.08%        |  |
| TR TRCF UPS Installation                                              | Trinity River            | 2,364,020         | 290,927     | -25,257             | 265,670            | 0                  | 265,670            | 2,098,350               | 205,825      | 8.71%         |  |
| OWTL AHU/VAV Replacements – Phase II:<br>1st and 2nd Floor 91 Section | Northwest at<br>Alliance | 2,176,972         | 2,225,574   | -48,603             | 2,176,972          | 0                  | 2,176,972          | 0                       | 2,176,972    | 100.00%       |  |
| NE NFAB Air Handler Replacement                                       | Northeast                | 2,109,114         | 71,999      | -70,634             | 1,365              | 0                  | 1,365              | 2,107,749               | 0            | 0.00%         |  |
| NE NBSP Boiler Replacement                                            | Northeast                | 1,704,946         | 1,743,475   | -43,314             | 1,700,161          | 0                  | 1,700,161          | 4,785                   | 1,699,696    | 99.69%        |  |
| DT NFAB Lighting Installation                                         | Districtwide             | 1,556,237         | 70,634      | 0                   | 70,634             | 0                  | 70,634             | 1,485,603               | 37,135       | 2.39%         |  |
| Southeast VB Generator Installation                                   | Southeast                | 1,543,930         | 1,551,682   | -4,672              | 1,547,009          | 0                  | 1,547,009          | -3,079                  | 1,065,906    | 69.04%        |  |
| Sanitary Sewer Rehabilitation Phase II                                | South                    | 1,441,621         | 1,497,300   | -55,680             | 1,441,621          | 0                  | 1,441,621          | 0                       | 1,441,621    | 100.00%       |  |
| OWTL Air Handler Replacement                                          | Northwest at<br>Alliance | 1,260,282         | 1,312,359   | -52,078             | 1,260,282          | 0                  | 1,260,282          | 0                       | 1,260,282    | 100.00%       |  |

Financial Summary Report

|                                                                   |               |                   | _           |                     | SUCCESS WITHIN RE  |                    |                    |                         |              |               |
|-------------------------------------------------------------------|---------------|-------------------|-------------|---------------------|--------------------|--------------------|--------------------|-------------------------|--------------|---------------|
|                                                                   |               | BUDGET            |             |                     | COST COM           |                    |                    | 0.15                    | EXPENDI      |               |
|                                                                   |               | A                 | В           | С                   | D=B+C              | E                  | F=D+E              | G=A-F                   | Н            | I=H/A         |
| Description                                                       | Campus        | Current<br>Budget | Commitments | Approved<br>Changes | Total<br>Committed | Pending<br>Changes | Projected<br>Costs | Estimate To<br>Complete | Cost To Date | %<br>Expended |
| SE VB UPS and Generator Installation                              | Southeast     | 1,102,878         | 1,111,812   | -8,934              | 1,102,878          | 0                  | 1,102,878          | 0                       | 1,022,464    | 92.71%        |
| SO SAUT Thermal Piping Installation                               | South         | 683,429           | 708,091     | -126,912            | 581,179            | 0                  | 581,179            | 102,250                 | 548,694      | 80.29%        |
| SAUT & SACR Fire Sprinkler Upgrades                               | South         | 672,370           | 877,925     | -205,555            | 672,370            | 0                  | 672,370            | 0                       | 672,370      | 100.00%       |
| SO SPAC Lighting Installation                                     | South         | 651,357           | 651,357     | -6,874              | 644,484            | 0                  | 644,484            | 6,874                   | 539,689      | 82.86%        |
| NW WFSC WFSS Lighting Installation                                | Northwest     | 624,233           | 624,233     | -54                 | 624,179            | 0                  | 624,179            | 54                      | 624,179      | 99.99%        |
| SO SHPE Lighting Installation                                     | South         | 596,302           | 596,302     | 0                   | 596,302            | 0                  | 596,302            | 0                       | 525,036      | 88.05%        |
| SE ECHS Condenser Replacement                                     | Southeast     | 593,000           | 18,060      | 0                   | 18,060             | 0                  | 18,060             | 574,940                 | 10,080       | 1.70%         |
| WFSO Fire Training LP Gas Line<br>Replacement                     | Northwest     | 500,919           | 532,231     | -31,312             | 500,919            | 0                  | 500,919            | 0                       | 500,919      | 100.00%       |
| NE VB Rainwater Harvesting System Installation                    | Northeast     | 400,000           | 49,857      | 0                   | 49,857             | 0                  | 49,857             | 350,143                 | 33,342       | 8.34%         |
| Pool Chemical Rooms                                               | Districtwide  | 392,420           | 412,390     | -19,970             | 392,420            | 0                  | 392,420            | 0                       | 392,420      | 100.00%       |
| WFSC and WFSS DDC Controls Upgrade                                | Northwest     | 376,157           | 455,252     | -79,095             | 376,157            | 0                  | 376,157            | 0                       | 376,157      | 100.00%       |
| WFSC Fire Training Water Controls<br>Upgrades                     | Northwest     | 357,794           | 373,548     | -15,754             | 357,794            | 0                  | 357,794            | 0                       | 357,794      | 100.00%       |
| NFAB Sprinkler Installation                                       | Northeast     | 352,983           | 385,582     | -32,599             | 352,983            | 0                  | 352,983            | 0                       | 352,983      | 100.00%       |
| NE NBSA Air Handler Replacement                                   | Northeast     | 346,952           | 346,952     | -2,275              | 344,678            | 0                  | 344,678            | 2,275                   | 344,678      | 99.34%        |
| SO SBUS Lighting Installation                                     | South         | 342,851           | 342,357     | -2,245              | 340,112            | 0                  | 340,112            | 2,739                   | 299,200      | 87.27%        |
| Science Labs Gas Shutoff Controls                                 | Districtwide  | 327,013           | 355,829     | -28,816             | 327,013            | 0                  | 327,013            | 0                       | 327,013      | 100.00%       |
| SO VB Drain/Ponding Repair                                        | South         | 311,439           | 290,691     | 0                   | 290,691            | 0                  | 290,691            | 20,748                  | 233,128      | 74.86%        |
| SETC Envelope Repairs Phase 2                                     | South         | 262,256           | 282,698     | -20,442             | 262,256            | 0                  | 262,256            | 0                       | 262,256      | 100.00%       |
| Existing Air Compressor Systems Upgrade                           | South         | 256,003           | 282,034     | -26,031             | 256,003            | 0                  | 256,003            | 0                       | 256,003      | 100.00%       |
| SO SMTH Lighting Installation                                     | South         | 214,092           | 214,092     | 0                   | 214,092            | 0                  | 214,092            | 0                       | 179,854      | 84.01%        |
| Theater Audio and Lighting Repairs                                | Districtwide  | 164,697           | 174,684     | -9,987              | 164,697            | 0                  | 164,697            | 0                       | 164,697      | 100.00%       |
| Sanitary Sewer and Storm Drain Evaluation                         | Northeast     | 119,788           | 119,819     | -31                 | 119,788            | 0                  | 119,788            | 0                       | 119,788      | 100.00%       |
| TR VB Lighting Installation                                       | Trinity River | 116,075           | 149,326     | -33,251             | 116,075            | 0                  | 116,075            | 0                       | 116,075      | 100.00%       |
| SCLC Sanitary Sewer and Drainage                                  | South         | 115,839           | 124,682     | -8,843              | 115,839            | 0                  | 115,839            | 0                       | 119,166      | 102.87%       |
| SSCI Repairs AHU-8 and LEF-4                                      | South         | 113,079           | 113,079     | 0                   | 113,079            | 0                  | 113,079            | 0                       | 113,079      | 100.00%       |
| Roof Drain, Water Infiltration and Grading Improvement Assessment | South         | 99,892            | 99,928      | -35                 | 99,892             | 0                  | 99,892             | 0                       | 99,892       | 100.00%       |
| NFAB to NHPE Sewer Line Replacement                               | Northeast     | 80,159            | 83,972      | -3,813              | 80,159             | 0                  | 80,159             | 0                       | 80,159       | 100.00%       |
| SETC 1410 LG Training Center Lab Upgrade                          | South         | 75,460            | 82,700      | -7,240              | 75,460             | 0                  | 75,460             | 0                       | 75,460       | 100.00%       |
| EBSA HVAC Upgrades                                                | Southeast     | 67,348            | 71,921      | -4,573              | 67,348             | 0                  | 67,348             | 0                       | 67,348       | 100.00%       |
| NE and ODMC Exterior lighting Modifications                       | Northeast     | 60,073            | 62,410      | -2,337              | 60,073             | 0                  | 60,073             | 0                       | 60,073       | 100.00%       |
| 4160 Utility Transformer Demo                                     | Northeast     | 55,730            | 55,730      | 0                   | 55,730             | 0                  | 55,730             | 0                       | 55,730       | 100.00%       |