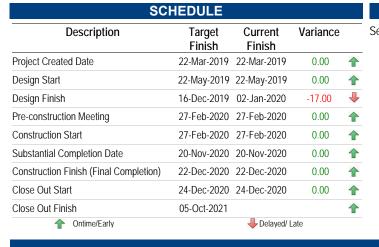

| 0.00%         |
| Total:                  | 3,448,393      | 3,378,426   | 0                   | 3,378,426          | 0                  | 3,378,426          | 69,967                  | 2,926,114    | 84.85%        |

# **SE EBSP Cooling Tower Replacement**

MEP / Infrastructure



# **PROJECT DESCRIPTION/TEAM**

Project Name: SE EBSP Cooling Tower Replacement

Address: 2100 Southeast Pkwy

Arlington TX

Project Type: MEP

Project Phase: Close out

Architect: Shah Smith & Associates

CMAR: Infinity Contractors International LTD

# PROJECT SCOPE

South Campus study to determine the location for a new Cooling Tower, including the Design, Purchase, and Installation of the new Cooling Tower.

# PROJECT PHOTO



# **PROGRESS SUMMARY**

Sep 23, 2021: Project close-out process ongoing.





|                         | BUDGET         | COMMITMENT  |                     |                    |                    |                    |                         | EXPENDITURE  |               |
|-------------------------|----------------|-------------|---------------------|--------------------|--------------------|--------------------|-------------------------|--------------|---------------|
|                         | Α              | В           | С                   | D=B+C              | E                  | F=D+E              | G=A-F                   | Н            | I=H/A         |
|                         | Current Budget | Commitments | Approved<br>Changes | Total<br>Committed | Pending<br>Changes | Projected<br>Costs | Estimate To<br>Complete | Cost To Date | %<br>Exp