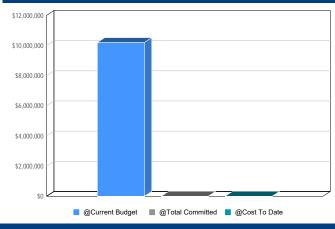

TX

Project Type: Renovation

Project Phase: Planning

Architect:

CMAR:

# PROJECT SCOPE

This project seeks to bring poor and fair as well as previously upgraded basic condition classrooms in line with the IILE Principle as part of the 3G8P efforts for both North East Campus NTAB building and the South Campus SACB/SACD buildings. Refinish of



**BUDGET/COST STATUS** 



# **PROGRESS SUMMARY**

Sep 23, 2021: The proposal for design services has been received from the selected Design Team, Bennet Benner Partners, on 9/17. The bond team is reviewing the proposal and is in negotiation with the firm to establish the finalized contract scope and fee. The Board Memo for recommendation of the Design Professional is under review with anticipated presentation at the October 2021 Board meeting.



|                         | BUDGET         |             | COMMITMENT          |                    |                    |                    |                         |              |               |  |  |
|-------------------------|----------------|-------------|---------------------|--------------------|--------------------|--------------------|-------------------------|--------------|---------------|--|--|
|                         | Α              | В           | С                   | D=B+C              | E                  | F=D+E              | G=A-F                   | Н            | I=H/A         |  |  |
|                         | Current Budget | Commitments | Approved<br>Changes | Total<br>Committed | Pending<br>Changes | Projected<br>Costs | Estimate To<br>Complete | Cost To