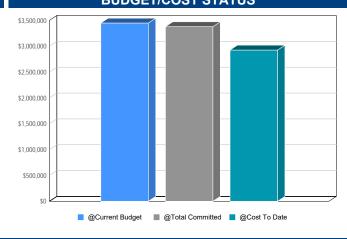

Report Date:9/28/2021

|                                                                       |                          |                   |             |                     |                    |                    |                    |                         |              | WITHIN REACH. |  |
|-----------------------------------------------------------------------|--------------------------|-------------------|-------------|---------------------|--------------------|--------------------|--------------------|-------------------------|--------------|---------------|--|
|                                                                       |                          | BUDGET            |             |                     | COST COM           | MITMENTS           |                    |                         | EXPENDITURES |               |  |
|                                                                       |                          | Α                 | В           | С                   | D=B+C              | E                  | F=D+E              | G=A-F                   | Н            | I=H/A         |  |
| Description                                                           | Campus                   | Current<br>Budget | Commitments | Approved<br>Changes | Total<br>Committed | Pending<br>Changes | Projected<br>Costs | Estimate To<br>Complete | Cost To Date | %<br>Expended |  |
| OWTL Welding Lab Expansion                                            | Northwest at<br>Alliance | 4,404,841         | 4,395,094   | -3,000              | 4,392,094          | 0                  | 4,392,094          | 12,746                  | 4,208,163    | 95.53%        |  |
| SO STEC Welding Lab Expansion                                         | South                    | 3,498,530         | 3,501,607   | -134,558            | 3,367,049          | 0                  | 3,367,049          | 131,481                 | 3,365,579    | 96.20%        |  |
| DT VB Wayfinding Program                                              | Districtwide             | 725,661           | 725,661     | 0                   | 725,661            | 0                  | 725,661            | 0                       | 282,675      | 38.95%        |  |
| SACD_1403_1406_1407_1411_21st Century Classroom Upgrades              | South                    | 456,837           | 467,973     | -11,136             | 456,837            | 0                  | 456,837            | 0                       | 456,837      | 100.00%       |  |
| WFSC_2603_2605_21st Century Classroom<br>Upgrades                     | Northwest                | 231,351           | 249,597     | -18,246             | 231,351            | 0                  | 231,351            | 0                       | 231,351      | 100.00%       |  |
| ESEE 21st Century Classroom Upgrades                                  | Southeast                | 143,830           | 147,732     | -3,902              | 143,830            | 0                  | 143,830            | 0                       | 151,587      | 105.39%       |  |
| Total for 3G8P :                                                      |                          | 190,000,000       | 26,946,764  | -414,680            | 26,532,084         | 0                  | 26,532,084         | 163,467,916             | 17,742,166   | 105.39%       |  |
| MEP/Infrastructure                                                    |                          |                   |             |                     |                    |                    |                    |                         |              |               |  |
| Bucket - MEP / Infrastructure Holding                                 | Districtwide             | 114,674,107       | 0           | 0                   | 0                  | 0                  | 0                  | 114,674,107             | 0            | 0.00%         |  |
| NE VB UPS and Generator Installation                                  | Northeast                | 17,844,776        | 0           | 0                   | 0                  | 0                  | 0                  | 17,844,776              | 0            | 0.00%         |  |
| SO VB UPS and Generator Installation                                  | South                    | 9,583,554         | 0           | 0                   | 0                  | 0                  | 0                  | 9,583,554               | 0            | 0.00%         |  |
| DT Bond Program Manager Firm                                          | Districtwide             | 6,306,635         | 6,306,635   | 0                   | 6,306,635          | 0                  | 6,306,635          | 0                       | 1,010,845    | 16.03%        |  |
| Northwest VB Power Installation                                       | Northwest                | 4,886,367         | 4,877,371   | -62,537             | 4,814,834          | 0                  | 4,814,834          | 71,533                  | 4,713,600    | 96.46%        |  |
| NW VB UPS and Backup Generator<br>Installation                        | Northwest                | 4,408,591         | 0           | 0                   | 0                  | 0                  | 0                  | 4,408,591               | 0            | 0.00%         |  |
| NW WBSP Chiller/Cooling Towers Replacement                            | Northwest                | 3,448,393         | 3,378,426   | 0                   | 3,378,426          | 0                  | 3,378,426          | 69,967                  | 2,926,114    | 84.85%        |  |
| SE EBSP Cooling Tower Replacement                                     | Southeast                | 2,848,184         | 2,902,392   | -97,556             | 2,804,837          | 0                  | 2,804,837          | 43,348                  | 2,795,126    | 98.14%        |  |
| Trinity Campus VB Power Installation                                  | Trinity River            | 2,808,553         | 628,498     | 0                   | 628,498            | 0                  | 628,498            | 2,180,055               | 504,678      | 17.97%        |  |
| SE EBSP Chiller Replacement                                           | Southeast                | 2,598,305         | 1,058,615   | 0                   | 1,058,615          | 0                  | 1,058,615          | 1,539,690               | 68,775       | 2.65%         |  |
| South VB UPS and Generator Installation                               | South                    | 2,552,065         | 2,583,424   | -38,590             | 2,544,835          | 0                  | 2,544,835          | 7,230                   | 2,231,266    | 87.43%        |  |
| Chiller Replacement                                                   | Northeast                | 2,535,612         | 2,546,074   | -10,462             | 2,535,612          | 0                  | 2,535,612          | 0                       | 2,535,612    | 100.00%       |  |
| NE VB Sewer Rehabilitation                                            | Northeast                | 2,528,500         | 1,074,144   | -58,274             | 1,015,870          | 0                  | 1,015,870          | 1,512,630               | 988,237      | 39.08%        |  |
| TR TRCF UPS Installation                                              | Trinity River            | 2,364,020         | 290,927     | -25,257             | 265,670            | 0                  | 265,670            | 2,098,350               | 205,825      | 8.71%         |  |
| OWTL AHU/VAV Replacements – Phase II:<br>1st and 2nd Floor 91 Section | Northwest at<br>Alliance | 2,176,972         | 2,225,574   | -48,603             | 2,176,972          | 0                  | 2,176,972          | 0                       | 2,176,972    | 100.00%       |  |
| NE NFAB Air Handler Replacement                                       | Northeast                | 2,109,114         | 71,999      | -70,634             | 1,365              | 0                  | 1,365              | 2,107,749               | 0            | 0.00%         |  |
| NE NBSP Boiler Replacement                                            | Northeast                | 1,704,946         | 1,743,475   | -43,314             | 1,700,161          | 0                  | 1,700,161          | 4,785                   | 1,699,696    | 99.69%        |  |
| DT NFAB Lighting Installation                                         | Districtwide             | 1,556,237         | 70,634      | 0                   | 70,634             | 0                  | 70,634             | 1,485,603               | 37,135       | 2.39%         |  |
| Southeast VB Generator Installation                                   | Southeast                | 1,543,930         | 1,551,682   | -4,672              | 1,547,009          | 0                  | 1,547,009          | -3,079                  | 1,065,906    | 69.04%        |  |
| Sanitary Sewer Rehabilitation Phase II                                | South                    | 1,441,621         | 1,497,300   | -55,680             | 1,441,621          | 0                  | 1,441,621          | 0                       | 1,441,621    | 100.00%       |  |
| OWTL Air Handler Replacement                                          | Northwest at<br>Alliance | 1,260,282         | 1,312,359   | -52,078             | 1,260,282          | 0                  | 1,260,282          | 0                       | 1,260,282    | 100.00%       |  |

Financial Summary Report

|                                                                   |               |                   | _           |                     | SUCCESS WITHIN RE  |                    |                    |                         |              |               |
|-------------------------------------------------------------------|---------------|-------------------|-------------|---------------------|--------------------|--------------------|--------------------|-------------------------|--------------|---------------|
|                                                                   |               | BUDGET            |             |                     | COST COM           |                    |                    | 0.15                    | EXPENDI      |               |
|                                                                   |               | A                 | В           | С                   | D=B+C              | E                  | F=D+E              | G=A-F                   | Н            | I=H/A         |
| Description                                                       | Campus        | Current<br>Budget | Commitments | Approved<br>Changes | Total<br>Committed | Pending<br>Changes | Projected<br>Costs | Estimate To<br>Complete | Cost To Date | %<br>Expended |
| SE VB UPS and Generator Installation                              | Southeast     | 1,102,878         | 1,111,812   | -8,934              | 1,102,878          | 0                  | 1,102,878          | 0                       | 1,022,464    | 92.71%        |
| SO SAUT Thermal Piping Installation                               | South         | 683,429           | 708,091     | -126,912            | 581,179            | 0                  | 581,179            | 102,250                 | 548,694      | 80.29%        |
| SAUT & SACR Fire Sprinkler Upgrades                               | South         | 672,370           | 877,925     | -205,555            | 672,370            | 0                  | 672,370            | 0                       | 672,370      | 100.00%       |
| SO SPAC Lighting Installation                                     | South         | 651,357           | 651,357     | -6,874              | 644,484            | 0                  | 644,484            | 6,874                   | 539,689      | 82.86%        |
| NW WFSC WFSS Lighting Installation                                | Northwest     | 624,233           | 624,233     | -54                 | 624,179            | 0                  | 624,179            | 54                      | 624,179      | 99.99%        |
| SO SHPE Lighting Installation                                     | South         | 596,302           | 596,302     | 0                   | 596,302            | 0                  | 596,302            | 0                       | 525,036      | 88.05%        |
| SE ECHS Condenser Replacement                                     | Southeast     | 593,000           | 18,060      | 0                   | 18,060             | 0                  | 18,060             | 574,940                 | 10,080       | 1.70%         |
| WFSO Fire Training LP Gas Line<br>Replacement                     | Northwest     | 500,919           | 532,231     | -31,312             | 500,919            | 0                  | 500,919            | 0                       | 500,919      | 100.00%       |
| NE VB Rainwater Harvesting System Installation                    | Northeast     | 400,000           | 49,857      | 0                   | 49,857             | 0                  | 49,857             | 350,143                 | 33,342       | 8.34%         |
| Pool Chemical Rooms                                               | Districtwide  | 392,420           | 412,390     | -19,970             | 392,420            | 0                  | 392,420            | 0                       | 392,420      | 100.00%       |
| WFSC and WFSS DDC Controls Upgrade                                | Northwest     | 376,157           | 455,252     | -79,095             | 376,157            | 0                  | 376,157            | 0                       | 376,157      | 100.00%       |
| WFSC Fire Training Water Controls<br>Upgrades                     | Northwest     | 357,794           | 373,548     | -15,754             | 357,794            | 0                  | 357,794            | 0                       | 357,794      | 100.00%       |
| NFAB Sprinkler Installation                                       | Northeast     | 352,983           | 385,582     | -32,599             | 352,983            | 0                  | 352,983            | 0                       | 352,983      | 100.00%       |
| NE NBSA Air Handler Replacement                                   | Northeast     | 346,952           | 346,952     | -2,275              | 344,678            | 0                  | 344,678            | 2,275                   | 344,678      | 99.34%        |
| SO SBUS Lighting Installation                                     | South         | 342,851           | 342,357     | -2,245              | 340,112            | 0                  | 340,112            | 2,739                   | 299,200      | 87.27%        |
| Science Labs Gas Shutoff Controls                                 | Districtwide  | 327,013           | 355,829     | -28,816             | 327,013            | 0                  | 327,013            | 0                       | 327,013      | 100.00%       |
| SO VB Drain/Ponding Repair                                        | South         | 311,439           | 290,691     | 0                   | 290,691            | 0                  | 290,691            | 20,748                  | 233,128      | 74.86%        |
| SETC Envelope Repairs Phase 2                                     | South         | 262,256           | 282,698     | -20,442             | 262,256            | 0                  | 262,256            | 0                       | 262,256      | 100.00%       |
| Existing Air Compressor Systems Upgrade                           | South         | 256,003           | 282,034     | -26,031             | 256,003            | 0                  | 256,003            | 0                       | 256,003      | 100.00%       |
| SO SMTH Lighting Installation                                     | South         | 214,092           | 214,092     | 0                   | 214,092            | 0                  | 214,092            | 0                       | 179,854      | 84.01%        |
| Theater Audio and Lighting Repairs                                | Districtwide  | 164,697           | 174,684     | -9,987              | 164,697            | 0                  | 164,697            | 0                       | 164,697      | 100.00%       |
| Sanitary Sewer and Storm Drain Evaluation                         | Northeast     | 119,788           | 119,819     | -31                 | 119,788            | 0                  | 119,788            | 0                       | 119,788      | 100.00%       |
| TR VB Lighting Installation                                       | Trinity River | 116,075           | 149,326     | -33,251             | 116,075            | 0                  | 116,075            | 0                       | 116,075      | 100.00%       |
| SCLC Sanitary Sewer and Drainage                                  | South         | 115,839           | 124,682     | -8,843              | 115,839            | 0                  | 115,839            | 0                       | 119,166      | 102.87%       |
| SSCI Repairs AHU-8 and LEF-4                                      | South         | 113,079           | 113,079     | 0                   | 113,079            | 0                  | 113,079            | 0                       | 113,079      | 100.00%       |
| Roof Drain, Water Infiltration and Grading Improvement Assessment | South         | 99,892            | 99,928      | -35                 | 99,892             | 0                  | 99,892             | 0                       | 99,892       | 100.00%       |
| NFAB to NHPE Sewer Line Replacement                               | Northeast     | 80,159            | 83,972      | -3,813              | 80,159             | 0                  | 80,159             | 0                       | 80,159       | 100.00%       |
| SETC 1410 LG Training Center Lab Upgrade                          | South         | 75,460            | 82,700      | -7,240              | 75,460             | 0                  | 75,460             | 0                       | 75,460       | 100.00%       |
| EBSA HVAC Upgrades                                                | Southeast     | 67,348            | 71,921      | -4,573              | 67,348             | 0                  | 67,348             | 0                       | 67,348       | 100.00%       |
| NE and ODMC Exterior lighting Modifications                       | Northeast     | 60,073            | 62,410      | -2,337              | 60,073             | 0                  | 60,073             | 0                       | 60,073       | 100.00%       |
| 4160 Utility Transformer Demo                                     | Northeast     | 55,730            | 55,730      | 0                   | 55,730             | 0                  | 55,730             | 0                       | 55,730       | 100.00%       |