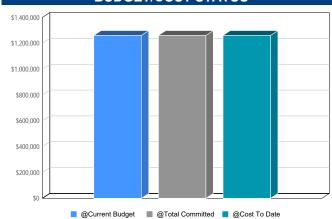

Report Date:9/28/2021

|                                                                       |                          |                   |             |                     |                    |                    |                    |                         |              | WITHIN REACH. |  |
|-----------------------------------------------------------------------|--------------------------|-------------------|-------------|---------------------|--------------------|--------------------|--------------------|-------------------------|--------------|---------------|--|
|                                                                       |                          | BUDGET            |             |                     | COST COM           | MITMENTS           |                    |                         | EXPENDITURES |               |  |
|                                                                       |                          | Α                 | В           | С                   | D=B+C              | E                  | F=D+E              | G=A-F                   | Н            | I=H/A         |  |
| Description                                                           | Campus                   | Current<br>Budget | Commitments | Approved<br>Changes | Total<br>Committed | Pending<br>Changes | Projected<br>Costs | Estimate To<br>Complete | Cost To Date | %<br>Expended |  |
| OWTL Welding Lab Expansion                                            | Northwest at<br>Alliance | 4,404,841         | 4,395,094   | -3,000              | 4,392,094          | 0                  | 4,392,094          | 12,746                  | 4,208,163    | 95.53%        |  |
| SO STEC Welding Lab Expansion                                         | South                    | 3,498,530         | 3,501,607   | -134,558            | 3,367,049          | 0                  | 3,367,049          | 131,481                 | 3,365,579    | 96.20%        |  |
| DT VB Wayfinding Program                                              | Districtwide             | 725,661           | 725,661     | 0                   | 725,661            | 0                  | 725,661            | 0                       | 282,675      | 38.95%        |  |
| SACD_1403_1406_1407_1411_21st Century Classroom Upgrades              | South                    | 456,837           | 467,973     | -11,136             | 456,837            | 0                  | 456,837            | 0                       | 456,837      | 100.00%       |  |
| WFSC_2603_2605_21st Century Classroom<br>Upgrades                     | Northwest                | 231,351           | 249,597     | -18,246             | 231,351            | 0                  | 231,351            | 0                       | 231,351      | 100.00%       |  |
| ESEE 21st Century Classroom Upgrades                                  | Southeast                | 143,830           | 147,732     | -3,902              | 143,830            | 0                  | 143,830            | 0                       | 151,587      | 105.39%       |  |
| Total for 3G8P :                                                      |                          | 190,000,000       | 26,946,764  | -414,680            | 26,532,084         | 0                  | 26,532,084         | 163,467,916             | 17,742,166   | 105.39%       |  |
| MEP/Infrastructure                                                    |                          |                   |             |                     |                    |                    |                    |                         |              |               |  |
| Bucket - MEP / Infrastructure Holding                                 | Districtwide             | 114,674,107       | 0           | 0                   | 0                  | 0                  | 0                  | 114,674,107             | 0            | 0.00%         |  |
| NE VB UPS and Generator Installation                                  | Northeast                | 17,844,776        | 0           | 0                   | 0                  | 0                  | 0                  | 17,844,776              | 0            | 0.00%         |  |
| SO VB UPS and Generator Installation                                  | South                    | 9,583,554         | 0           | 0                   | 0                  | 0                  | 0                  | 9,583,554               | 0            | 0.00%         |  |
| DT Bond Program Manager Firm                                          | Districtwide             | 6,306,635         | 6,306,635   | 0                   | 6,306,635          | 0                  | 6,306,635          | 0                       | 1,010,845    | 16.03%        |  |
| Northwest VB Power Installation                                       | Northwest                | 4,886,367         | 4,877,371   | -62,537             | 4,814,834          | 0                  | 4,814,834          | 71,533                  | 4,713,600    | 96.46%        |  |
| NW VB UPS and Backup Generator<br>Installation                        | Northwest                | 4,408,591         | 0           | 0                   | 0                  | 0                  | 0                  | 4,408,591               | 0            | 0.00%         |  |
| NW WBSP Chiller/Cooling Towers Replacement                            | Northwest                | 3,448,393         | 3,378,426   | 0                   | 3,378,426          | 0                  | 3,378,426          | 69,967                  | 2,926,114    | 84.85%        |  |
| SE EBSP Cooling Tower Replacement                                     | Southeast                | 2,848,184         | 2,902,392   | -97,556             | 2,804,837          | 0                  | 2,804,837          | 43,348                  | 2,795,126    | 98.14%        |  |
| Trinity Campus VB Power Installation                                  | Trinity River            | 2,808,553         | 628,498     | 0                   | 628,498            | 0                  | 628,498            | 2,180,055               | 504,678      | 17.97%        |  |
| SE EBSP Chiller Replacement                                           | Southeast                | 2,598,305         | 1,058,615   | 0                   | 1,058,615          | 0                  | 1,058,615          | 1,539,690               | 68,775       | 2.65%         |  |
| South VB UPS and Generator Installation                               | South                    | 2,552,065         | 2,583,424   | -38,590             | 2,544,835          | 0                  | 2,544,835          | 7,230                   | 2,231,266    | 87.43%        |  |
| Chiller Replacement                                                   | Northeast                | 2,535,612         | 2,546,074   | -10,462             | 2,535,612          | 0                  | 2,535,612          | 0                       | 2,535,612    | 100.00%       |  |
| NE VB Sewer Rehabilitation                                            | Northeast                | 2,528,500         | 1,074,144   | -58,274             | 1,015,870          | 0                  | 1,015,870          | 1,512,630               | 988,237      | 39.08%        |  |
| TR TRCF UPS Installation                                              | Trinity River            | 2,364,020         | 290,927     | -25,257             | 265,670            | 0                  | 265,670            | 2,098,350               | 205,825      | 8.71%         |  |
| OWTL AHU/VAV Replacements – Phase II:<br>1st and 2nd Floor 91 Section | Northwest at<br>Alliance | 2,176,972         | 2,225,574   | -48,603             | 2,176,972          | 0                  | 2,176,972          | 0                       | 2,176,972    | 100.00%       |  |
| NE NFAB Air Handler Replacement                                       | Northeast                | 2,109,114         | 71,999      | -70,634             | 1,365              | 0                  | 1,365              | 2,107,749               | 0            | 0.00%         |  |
| NE NBSP Boiler Replacement                                            | Northeast                | 1,704,946         | 1,743,475   | -43,314             | 1,700,161          | 0                  | 1,700,161          | 4,785                   | 1,699,696    | 99.69%        |  |
| DT NFAB Lighting Installation                                         | Districtwide             | 1,556,237         | 70,634      | 0                   | 70,634             | 0                  | 70,634             | 1,485,603               | 37,135       | 2.39%         |  |
| Southeast VB Generator Installation                                   | Southeast                | 1,543,930         | 1,551,682   | -4,672              | 1,547,009          | 0                  | 1,547,009          | -3,079                  | 1,065,906    | 69.04%        |  |
| Sanitary Sewer Rehabilitation Phase II                                | South                    | 1,441,621         | 1,497,300   | -55,680             | 1,441,621          | 0                  | 1,441,621          | 0                       | 1,441,621    | 100.00%       |  |
| OWTL Air Handler Replacement                                          | Northwest at<br>Alliance | 1,260,282         | 1,312,359   | -52,078             | 1,260,282          | 0                  | 1,260,282          | 0                       | 1,260,282    | 100.00%       |  |

Financial Summary Report

|                                                                   |               |                   | _           |                     | SUCCESS WITHIN RE  |                    |                    |                         |              |               |
|-------------------------------------------------------------------|---------------|-------------------|-------------|---------------------|--------------------|--------------------|--------------------|-------------------------|--------------|---------------|
|                                                                   |               | BUDGET            |             |                     | COST COM           |                    |                    | 0.15                    | EXPENDI      |               |
|                                                                   |               | A                 | В           | С                   | D=B+C              | E                  | F=D+E              | G=A-F                   | Н            | I=H/A         |
| Description                                                       | Campus        | Current<br>Budget | Commitments | Approved<br>Changes | Total<br>Committed | Pending<br>Changes | Projected<br>Costs | Estimate To<br>Complete | Cost To Date | %<br>Expended |
| SE VB UPS and Generator Installation                              | Southeast     | 1,102,878         | 1,111,812   | -8,934              | 1,102,878          | 0                  | 1,102,878          | 0                       | 1,022,464    | 92.71%        |
| SO SAUT Thermal Piping Installation                               | South         | 683,429           | 708,091     | -126,912            | 581,179            | 0                  | 581,179            | 102,250                 | 548,694      | 80.29%        |
| SAUT & SACR Fire Sprinkler Upgrades                               | South         | 672,370           | 877,925     | -205,555            | 672,370            | 0                  | 672,370            | 0                       | 672,370      | 100.00%       |
| SO SPAC Lighting Installation                                     | South         | 651,357           | 651,357     | -6,874              | 644,484            | 0                  | 644,484            | 6,874                   | 539,689      | 82.86%        |
| NW WFSC WFSS Lighting Installation                                | Northwest     | 624,233           | 624,233     | -54                 | 624,179            | 0                  | 624,179            | 54                      | 624,179      | 99.99%        |
| SO SHPE Lighting Installation                                     | South         | 596,302           | 596,302     | 0                   | 596,302            | 0                  | 596,302            | 0                       | 525,036      | 88.05%        |
| SE ECHS Condenser Replacement                                     | Southeast     | 593,000           | 18,060      | 0                   | 18,060             | 0                  | 18,060             | 574,940                 | 10,080       | 1.70%         |
| WFSO Fire Training LP Gas Line<br>Replacement                     | Northwest     | 500,919           | 532,231     | -31,312             | 500,919            | 0                  | 500,919            | 0                       | 500,919      | 100.00%       |
| NE VB Rainwater Harvesting System Installation                    | Northeast     | 400,000           | 49,857      | 0                   | 49,857             | 0                  | 49,857             | 350,143                 | 33,342       | 8.34%         |
| Pool Chemical Rooms                                               | Districtwide  | 392,420           | 412,390     | -19,970             | 392,420            | 0                  | 392,420            | 0                       | 392,420      | 100.00%       |
| WFSC and WFSS DDC Controls Upgrade                                | Northwest     | 376,157           | 455,252     | -79,095             | 376,157            | 0                  | 376,157            | 0                       | 376,157      | 100.00%       |
| WFSC Fire Training Water Controls<br>Upgrades                     | Northwest     | 357,794           | 373,548     | -15,754             | 357,794            | 0                  | 357,794            | 0                       | 357,794      | 100.00%       |
| NFAB Sprinkler Installation                                       | Northeast     | 352,983           | 385,582     | -32,599             | 352,983            | 0                  | 352,983            | 0                       | 352,983      | 100.00%       |
| NE NBSA Air Handler Replacement                                   | Northeast     | 346,952           | 346,952     | -2,275              | 344,678            | 0                  | 344,678            | 2,275                   | 344,678      | 99.34%        |
| SO SBUS Lighting Installation                                     | South         | 342,851           | 342,357     | -2,245              | 340,112            | 0                  | 340,112            | 2,739                   | 299,200      | 87.27%        |
| Science Labs Gas Shutoff Controls                                 | Districtwide  | 327,013           | 355,829     | -28,816             | 327,013            | 0                  | 327,013            | 0                       | 327,013      | 100.00%       |
| SO VB Drain/Ponding Repair                                        | South         | 311,439           | 290,691     | 0                   | 290,691            | 0                  | 290,691            | 20,748                  | 233,128      | 74.86%        |
| SETC Envelope Repairs Phase 2                                     | South         | 262,256           | 282,698     | -20,442             | 262,256            | 0                  | 262,256            | 0                       | 262,256      | 100.00%       |
| Existing Air Compressor Systems Upgrade                           | South         | 256,003           | 282,034     | -26,031             | 256,003            | 0                  | 256,003            | 0                       | 256,003      | 100.00%       |
| SO SMTH Lighting Installation                                     | South         | 214,092           | 214,092     | 0                   | 214,092            | 0                  | 214,092            | 0                       | 179,854      | 84.01%        |
| Theater Audio and Lighting Repairs                                | Districtwide  | 164,697           | 174,684     | -9,987              | 164,697            | 0                  | 164,697            | 0                       | 164,697      | 100.00%       |
| Sanitary Sewer and Storm Drain Evaluation                         | Northeast     | 119,788           | 119,819     | -31                 | 119,788            | 0                  | 119,788            | 0                       | 119,788      | 100.00%       |
| TR VB Lighting Installation                                       | Trinity River | 116,075           | 149,326     | -33,251             | 116,075            | 0                  | 116,075            | 0                       | 116,075      | 100.00%       |
| SCLC Sanitary Sewer and Drainage                                  | South         | 115,839           | 124,682     | -8,843              | 115,839            | 0                  | 115,839            | 0                       | 119,166      | 102.87%       |
| SSCI Repairs AHU-8 and LEF-4                                      | South         | 113,079           | 113,079     | 0                   | 113,079            | 0                  | 113,079            | 0                       | 113,079      | 100.00%       |
| Roof Drain, Water Infiltration and Grading Improvement Assessment | South         | 99,892            | 99,928      | -35                 | 99,892             | 0                  | 99,892             | 0                       | 99,892       | 100.00%       |
| NFAB to NHPE Sewer Line Replacement                               | Northeast     | 80,159            | 83,972      | -3,813              | 80,159             | 0                  | 80,159             | 0                       | 80,159       | 100.00%       |
| SETC 1410 LG Training Center Lab Upgrade                          | South         | 75,460            | 82,700      | -7,240              | 75,460             | 0                  | 75,460             | 0                       | 75,460       | 100.00%       |
| EBSA HVAC Upgrades                                                | Southeast     | 67,348            | 71,921      | -4,573              | 67,348             | 0                  | 67,348             | 0                       | 67,348       | 100.00%       |
| NE and ODMC Exterior lighting Modifications                       | Northeast     | 60,073            | 62,410      | -2,337              | 60,073             | 0                  | 60,073             | 0                       | 60,073       | 100.00%       |
| 4160 Utility Transformer Demo                                     | Northeast     | 55,730            | 55,730      | 0                   | 55,730             | 0                  | 55,730             | 0                       | 55,730       | 100.00%       |