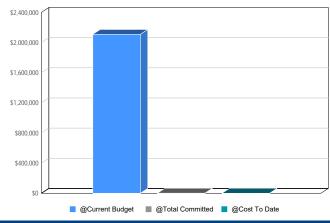

Report Date:9/28/2021

|                                                                       |                          |                   |             |                     |                    |                    |                    |                         |              | WITHIN REACH. |  |
|-----------------------------------------------------------------------|--------------------------|-------------------|-------------|---------------------|--------------------|--------------------|--------------------|-------------------------|--------------|---------------|--|
|                                                                       |                          | BUDGET            |             |                     | COST COM           | MITMENTS           |                    |                         | EXPENDITURES |               |  |
|                                                                       |                          | Α                 | В           | С                   | D=B+C              | E                  | F=D+E              | G=A-F                   | Н            | I=H/A         |  |
| Description                                                           | Campus                   | Current<br>Budget | Commitments | Approved<br>Changes | Total<br>Committed | Pending<br>Changes | Projected<br>Costs | Estimate To<br>Complete | Cost To Date | %<br>Expended |  |
| OWTL Welding Lab Expansion                                            | Northwest at<br>Alliance | 4,404,841         | 4,395,094   | -3,000              | 4,392,094          | 0                  | 4,392,094          | 12,746                  | 4,208,163    | 95.53%        |  |
| SO STEC Welding Lab Expansion                                         | South                    | 3,498,530         | 3,501,607   | -134,558            | 3,367,049          | 0                  | 3,367,049          | 131,481                 | 3,365,579    | 96.20%        |  |
| DT VB Wayfinding Program                                              | Districtwide             | 725,661           | 725,661     | 0                   | 725,661            | 0                  | 725,661            | 0                       | 282,675      | 38.95%        |  |
| SACD_1403_1406_1407_1411_21st Century Classroom Upgrades              | South                    | 456,837           | 467,973     | -11,136             | 456,837            | 0                  | 456,837            | 0                       | 456,837      | 100.00%       |  |
| WFSC_2603_2605_21st Century Classroom<br>Upgrades                     | Northwest                | 231,351           | 249,597     | -18,246             | 231,351            | 0                  | 231,351            | 0                       | 231,351      | 100.00%       |  |
| ESEE 21st Century Classroom Upgrades                                  | Southeast                | 143,830           | 147,732     | -3,902              | 143,830            | 0                  | 143,830            | 0                       | 151,587      | 105.39%       |  |
| Total for 3G8P :                                                      |                          | 190,000,000       | 26,946,764  | -414,680            | 26,532,084         | 0                  | 26,532,084         | 163,467,916             | 17,742,166   | 105.39%       |  |
| MEP/Infrastructure                                                    |                          |                   |             |                     |                    |                    |                    |                         |              |               |  |
| Bucket - MEP / Infrastructure Holding                                 | Districtwide             | 114,674,107       | 0           | 0                   | 0                  | 0                  | 0                  | 114,674,107             | 0            | 0.00%         |  |
| NE VB UPS and Generator Installation                                  | Northeast                | 17,844,776        | 0           | 0                   | 0                  | 0                  | 0                  | 17,844,776              | 0            | 0.00%         |  |
| SO VB UPS and Generator Installation                                  | South                    | 9,583,554         | 0           | 0                   | 0                  | 0                  | 0                  | 9,583,554               | 0            | 0.00%         |  |
| DT Bond Program Manager Firm                                          | Districtwide             | 6,306,635         | 6,306,635   | 0                   | 6,306,635          | 0                  | 6,306,635          | 0                       | 1,010,845    | 16.03%        |  |
| Northwest VB Power Installation                                       | Northwest                | 4,886,367         | 4,877,371   | -62,537             | 4,814,834          | 0                  | 4,814,834          | 71,533                  | 4,713,600    | 96.46%        |  |
| NW VB UPS and Backup Generator<br>Installation                        | Northwest                | 4,408,591         | 0           | 0                   | 0                  | 0                  | 0                  | 4,408,591               | 0            | 0.00%         |  |
| NW WBSP Chiller/Cooling Towers Replacement                            | Northwest                | 3,448,393         | 3,378,426   | 0                   | 3,378,426          | 0                  | 3,378,426          | 69,967                  | 2,926,114    | 84.85%        |  |
| SE EBSP Cooling Tower Replacement                                     | Southeast                | 2,848,184         | 2,902,392   | -97,556             | 2,804,837          | 0                  | 2,804,837          | 43,348                  | 2,795,126    | 98.14%        |  |
| Trinity Campus VB Power Installation                                  | Trinity River            | 2,808,553         | 628,498     | 0                   | 628,498            | 0                  | 628,498            | 2,180,055               | 504,678      | 17.97%        |  |
| SE EBSP Chiller Replacement                                           | Southeast                | 2,598,305         | 1,058,615   | 0                   | 1,058,615          | 0                  | 1,058,615          | 1,539,690               | 68,775       | 2.65%         |  |
| South VB UPS and Generator Installation                               | South                    | 2,552,065         | 2,583,424   | -38,590             | 2,544,835          | 0                  | 2,544,835          | 7,230                   | 2,231,266    | 87.43%        |  |
| Chiller Replacement                                                   | Northeast                | 2,535,612         | 2,546,074   | -10,462             | 2,535,612          | 0                  | 2,535,612          | 0                       | 2,535,612    | 100.00%       |  |
| NE VB Sewer Rehabilitation                                            | Northeast                | 2,528,500         | 1,074,144   | -58,274             | 1,015,870          | 0                  | 1,015,870          | 1,512,630               | 988,237      | 39.08%        |  |
| TR TRCF UPS Installation                                              | Trinity River            | 2,364,020         | 290,927     | -25,257             | 265,670            | 0                  | 265,670            | 2,098,350               | 205,825      | 8.71%         |  |
| OWTL AHU/VAV Replacements – Phase II:<br>1st and 2nd Floor 91 Section | Northwest at<br>Alliance | 2,176,972         | 2,225,574   | -48,603             | 2,176,972          | 0                  | 2,176,972          | 0                       | 2,176,972    | 100.00%       |  |
| NE NFAB Air Handler Replacement                                       | Northeast                | 2,109,114         | 71,999      | -70,634             | 1,365              | 0                  | 1,365              | 2,107,749               | 0            | 0.00%         |  |
| NE NBSP Boiler Replacement                                            | Northeast                | 1,704,946         | 1,743,475   | -43,314             | 1,700,161          | 0                  | 1,700,161          | 4,785                   | 1,699,696    | 99.69%        |  |
| DT NFAB Lighting Installation                                         | Districtwide             | 1,556,237         | 70,634      | 0                   | 70,634             | 0                  | 70,634             | 1,485,603               | 37,135       | 2.39%         |  |
| Southeast VB Generator Installation                                   | Southeast                | 1,543,930         | 1,551,682   | -4,672              | 1,547,009          | 0                  | 1,547,009          | -3,079                  | 1,065,906    | 69.04%        |  |
| Sanitary Sewer Rehabilitation Phase II                                | South                    | 1,441,621         | 1,497,300   | -55,680             | 1,441,621          | 0                  | 1,441,621          | 0                       | 1,441,621    | 100.00%       |  |
| OWTL Air Handler Replacement                                          | Northwest at<br>Alliance | 1,260,282         | 1,312,359   | -52,078             | 1,260,282          | 0                  | 1,260,282          | 0                       | 1,260,282    | 100.00%       |  |