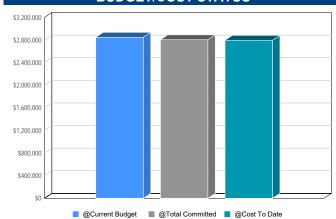

| 0.00%         |
| Total:                  | 3,448,393      | 3,378,426   | 0                   | 3,378,426          | 0                  | 3,378,426          | 69,967                  | 2,926,114    | 84.85%        |

# **SE EBSP Cooling Tower Replacement**

MEP / Infrastructure



# **PROJECT DESCRIPTION/TEAM**

Project Name: SE EBSP Cooling Tower Replacement

Address: 2100 Southeast Pkwy

Arlington TX

Project Type: MEP

Project Phase: Close out

Architect: Shah Smith & Associates

CMAR: Infinity Contractors International LTD

# PROJECT SCOPE

South Campus study to determine the location for a new Cooling Tower, including the Design, Purchase, and Installation of the new Cooling Tower.

# PROJECT PHOTO



# **PROGRESS SUMMARY**

Sep 23, 2021: Project close-out process ongoing.





|                         | BUDGET         | COMMITMENT  |                     |                    |                    |                    |                         | EXPENDITURE  |               |
|-------------------------|----------------|-------------|---------------------|--------------------|--------------------|--------------------|-------------------------|--------------|---------------|
|                         | Α              | В           | С                   | D=B+C              | E                  | F=D+E              | G=A-F                   | Н            | I=H/A         |
|                         | Current Budget | Commitments | Approved<br>Changes | Total<br>Committed | Pending<br>Changes | Projected<br>Costs | Estimate To<br>Complete | Cost To Date | %<br>Expen