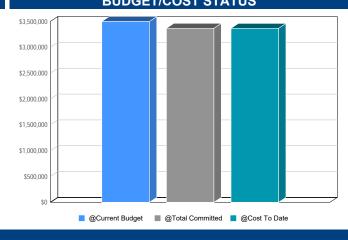

Report Date:9/28/2021

|                                                                       |                          |                   |             |                     |                    |                    |                    |                         |              | WITHIN REACH. |  |
|-----------------------------------------------------------------------|--------------------------|-------------------|-------------|---------------------|--------------------|--------------------|--------------------|-------------------------|--------------|---------------|--|
|                                                                       |                          | BUDGET            |             |                     | COST COM           | MITMENTS           |                    |                         | EXPENDITURES |               |  |
|                                                                       |                          | Α                 | В           | С                   | D=B+C              | E                  | F=D+E              | G=A-F                   | Н            | I=H/A         |  |
| Description                                                           | Campus                   | Current<br>Budget | Commitments | Approved<br>Changes | Total<br>Committed | Pending<br>Changes | Projected<br>Costs | Estimate To<br>Complete | Cost To Date | %<br>Expended |  |
| OWTL Welding Lab Expansion                                            | Northwest at<br>Alliance | 4,404,841         | 4,395,094   | -3,000              | 4,392,094          | 0                  | 4,392,094          | 12,746                  | 4,208,163    | 95.53%        |  |
| SO STEC Welding Lab Expansion                                         | South                    | 3,498,530         | 3,501,607   | -134,558            | 3,367,049          | 0                  | 3,367,049          | 131,481                 | 3,365,579    | 96.20%        |  |
| DT VB Wayfinding Program                                              | Districtwide             | 725,661           | 725,661     | 0                   | 725,661            | 0                  | 725,661            | 0                       | 282,675      | 38.95%        |  |
| SACD_1403_1406_1407_1411_21st Century Classroom Upgrades              | South                    | 456,837           | 467,973     | -11,136             | 456,837            | 0                  | 456,837            | 0                       | 456,837      | 100.00%       |  |
| WFSC_2603_2605_21st Century Classroom<br>Upgrades                     | Northwest                | 231,351           | 249,597     | -18,246             | 231,351            | 0                  | 231,351            | 0                       | 231,351      | 100.00%       |  |
| ESEE 21st Century Classroom Upgrades                                  | Southeast                | 143,830           | 147,732     | -3,902              | 143,830            | 0                  | 143,830            | 0                       | 151,587      | 105.39%       |  |
| Total for 3G8P :                                                      |                          | 190,000,000       | 26,946,764  | -414,680            | 26,532,084         | 0                  | 26,532,084         | 163,467,916             | 17,742,166   | 105.39%       |  |
| MEP/Infrastructure                                                    |                          |                   |             |                     |                    |                    |                    |                         |              |               |  |
| Bucket - MEP / Infrastructure Holding                                 | Districtwide             | 114,674,107       | 0           | 0                   | 0                  | 0                  | 0                  | 114,674,107             | 0            | 0.00%         |  |
| NE VB UPS and Generator Installation                                  | Northeast                | 17,844,776        | 0           | 0                   | 0                  | 0                  | 0                  | 17,844,776              | 0            | 0.00%         |  |
| SO VB UPS and Generator Installation                                  | South                    | 9,583,554         | 0           | 0                   | 0                  | 0                  | 0                  | 9,583,554               | 0            | 0.00%         |  |
| DT Bond Program Manager Firm                                          | Districtwide             | 6,306,635         | 6,306,635   | 0                   | 6,306,635          | 0                  | 6,306,635          | 0                       | 1,010,845    | 16.03%        |  |
| Northwest VB Power Installation                                       | Northwest                | 4,886,367         | 4,877,371   | -62,537             | 4,814,834          | 0                  | 4,814,834          | 71,533                  | 4,713,600    | 96.46%        |  |
| NW VB UPS and Backup Generator<br>Installation                        | Northwest                | 4,408,591         | 0           | 0                   | 0                  | 0                  | 0                  | 4,408,591               | 0            | 0.00%         |  |
| NW WBSP Chiller/Cooling Towers Replacement                            | Northwest                | 3,448,393         | 3,378,426   | 0                   | 3,378,426          | 0                  | 3,378,426          | 69,967                  | 2,926,114    | 84.85%        |  |
| SE EBSP Cooling Tower Replacement                                     | Southeast                | 2,848,184         | 2,902,392   | -97,556             | 2,804,837          | 0                  | 2,804,837          | 43,348                  | 2,795,126    | 98.14%        |  |
| Trinity Campus VB Power Installation                                  | Trinity River            | 2,808,553         | 628,498     | 0                   | 628,498            | 0                  | 628,498            | 2,180,055               | 504,678      | 17.97%        |  |
| SE EBSP Chiller Replacement                                           | Southeast                | 2,598,305         | 1,058,615   | 0                   | 1,058,615          | 0                  | 1,058,615          | 1,539,690               | 68,775       | 2.65%         |  |
| South VB UPS and Generator Installation                               | South                    | 2,552,065         | 2,583,424   | -38,590             | 2,544,835          | 0                  | 2,544,835          | 7,230                   | 2,231,266    | 87.43%        |  |
| Chiller Replacement                                                   | Northeast                | 2,535,612         | 2,546,074   | -10,462             | 2,535,612          | 0                  | 2,535,612          | 0                       | 2,535,612    | 100.00%       |  |
| NE VB Sewer Rehabilitation                                            | Northeast                | 2,528,500         | 1,074,144   | -58,274             | 1,015,870          | 0                  | 1,015,870          | 1,512,630               | 988,237      | 39.08%        |  |
| TR TRCF UPS Installation                                              | Trinity River            | 2,364,020         | 290,927     | -25,257             | 265,670            | 0                  | 265,670            | 2,098,350               | 205,825      | 8.71%         |  |
| OWTL AHU/VAV Replacements – Phase II:<br>1st and 2nd Floor 91 Section | Northwest at<br>Alliance | 2,176,972         | 2,225,574   | -48,603             | 2,176,972          | 0                  | 2,176,972          | 0                       | 2,176,972    | 100.00%       |  |
| NE NFAB Air Handler Replacement                                       | Northeast                | 2,109,114         | 71,999      | -70,634             | 1,365              | 0                  | 1,365              | 2,107,749               | 0            | 0.00%         |  |
| NE NBSP Boiler Replacement                                            | Northeast                | 1,704,946         | 1,743,475   | -43,314             | 1,700,161          | 0                  | 1,700,161          | 4,785                   | 1,699,696    | 99.69%        |  |
| DT NFAB Lighting Installation                                         | Districtwide             | 1,556,237         | 70,634      | 0                   | 70,634             | 0                  | 70,634             | 1,485,603               | 37,135       | 2.39%         |  |
| Southeast VB Generator Installation                                   | Southeast                | 1,543,930         | 1,551,682   | -4,672              | 1,547,009          | 0                  | 1,547,009          | -3,079                  | 1,065,906    | 69.04%        |  |
| Sanitary Sewer Rehabilitation Phase II                                | South                    | 1,441,621         | 1,497,300   | -55,680             | 1,441,621          | 0                  | 1,441,621          | 0                       | 1,441,621    | 100.00%       |  |
| OWTL Air Handler Replacement                                          | Northwest at<br>Alliance | 1,260,282         | 1,312,359   | -52,078             | 1,260,282          | 0                  | 1,260,282          | 0                       | 1,260,282    | 100.00%       |  |

Financial Summary Report

|                                                                   |               |                   | _           |                     | SUCCESS WITHIN RE  |                    |                    |                         |              |               |
|-------------------------------------------------------------------|---------------|-------------------|-------------|---------------------|--------------------|--------------------|--------------------|-------------------------|--------------|---------------|
|                                                                   |               | BUDGET            |             |                     | COST COM           |                    |                    | 0.15                    | EXPENDI      |               |
|                                                                   |               | A                 | В           | С                   | D=B+C              | E                  | F=D+E              | G=A-F                   | Н            | I=H/A         |
| Description                                                       | Campus        | Current<br>Budget | Commitments | Approved<br>Changes | Total<br>Committed | Pending<br>Changes | Projected<br>Costs | Estimate To<br>Complete | Cost To Date | %<br>Expended |
| SE VB UPS and Generator Installation                              | Southeast     | 1,102,878         | 1,111,812   | -8,934              | 1,102,878          | 0                  | 1,102,878          | 0                       | 1,022,464    | 92.71%        |
| SO SAUT Thermal Piping Installation                               | South         | 683,429           | 708,091     | -126,912            | 581,179            | 0                  | 581,179            | 102,250                 | 548,694      | 80.29%        |
| SAUT & SACR Fire Sprinkler Upgrades                               | South         | 672,370           | 877,925     | -205,555            | 672,370            | 0                  | 672,370            | 0                       | 672,370      | 100.00%       |
| SO SPAC Lighting Installation                                     | South         | 651,357           | 651,357     | -6,874              | 644,484            | 0                  | 644,484            | 6,874                   | 539,689      | 82.86%        |
| NW WFSC WFSS Lighting Installation                                | Northwest     | 624,233           | 624,233     | -54                 | 624,179            | 0                  | 624,179            | 54                      | 624,179      | 99.99%        |
| SO SHPE Lighting Installation                                     | South         | 596,302           | 596,302     | 0                   | 596,302            | 0                  | 596,302            | 0                       | 525,036      | 88.05%        |
| SE ECHS Condenser Replacement                                     | Southeast     | 593,000           | 18,060      | 0                   | 18,060             | 0                  | 18,060             | 574,940                 | 10,080       | 1.70%         |
| WFSO Fire Training LP Gas Line<br>Replacement                     | Northwest     | 500,919           | 532,231     | -31,312             | 500,919            | 0                  | 500,919            | 0                       | 500,919      | 100.00%       |
| NE VB Rainwater Harvesting System Installation                    | Northeast     | 400,000           | 49,857      | 0                   | 49,857             | 0                  | 49,857             | 350,143                 | 33,342       | 8.34%         |
| Pool Chemical Rooms                                               | Districtwide  | 392,420           | 412,390     | -19,970             | 392,420            | 0                  | 392,420            | 0                       | 392,420      | 100.00%       |
| WFSC and WFSS DDC Controls Upgrade                                | Northwest     | 376,157           | 455,252     | -79,095             | 376,157            | 0                  | 376,157            | 0                       | 376,157      | 100.00%       |
| WFSC Fire Training Water Controls<br>Upgrades                     | Northwest     | 357,794           | 373,548     | -15,754             | 357,794            | 0                  | 357,794            | 0                       | 357,794      | 100.00%       |
| NFAB Sprinkler Installation                                       | Northeast     | 352,983           | 385,582     | -32,599             | 352,983            | 0                  | 352,983            | 0                       | 352,983      | 100.00%       |
| NE NBSA Air Handler Replacement                                   | Northeast     | 346,952           | 346,952     | -2,275              | 344,678            | 0                  | 344,678            | 2,275                   | 344,678      | 99.34%        |
| SO SBUS Lighting Installation                                     | South         | 342,851           | 342,357     | -2,245              | 340,112            | 0                  | 340,112            | 2,739                   | 299,200      | 87.27%        |
| Science Labs Gas Shutoff Controls                                 | Districtwide  | 327,013           | 355,829     | -28,816             | 327,013            | 0                  | 327,013            | 0                       | 327,013      | 100.00%       |
| SO VB Drain/Ponding Repair                                        | South         | 311,439           | 290,691     | 0                   | 290,691            | 0                  | 290,691            | 20,748                  | 233,128      | 74.86%        |
| SETC Envelope Repairs Phase 2                                     | South         | 262,256           | 282,698     | -20,442             | 262,256            | 0                  | 262,256            | 0                       | 262,256      | 100.00%       |
| Existing Air Compressor Systems Upgrade                           | South         | 256,003           | 282,034     | -26,031             | 256,003            | 0                  | 256,003            | 0                       | 256,003      | 100.00%       |
| SO SMTH Lighting Installation                                     | South         | 214,092           | 214,092     | 0                   | 214,092            | 0                  | 214,092            | 0                       | 179,854      | 84.01%        |
| Theater Audio and Lighting Repairs                                | Districtwide  | 164,697           | 174,684     | -9,987              | 164,697            | 0                  | 164,697            | 0                       | 164,697      | 100.00%       |
| Sanitary Sewer and Storm Drain Evaluation                         | Northeast     | 119,788           | 119,819     | -31                 | 119,788            | 0                  | 119,788            | 0                       | 119,788      | 100.00%       |
| TR VB Lighting Installation                                       | Trinity River | 116,075           | 149,326     | -33,251             | 116,075            | 0                  | 116,075            | 0                       | 116,075      | 100.00%       |
| SCLC Sanitary Sewer and Drainage                                  | South         | 115,839           | 124,682     | -8,843              | 115,839            | 0                  | 115,839            | 0                       | 119,166      | 102.87%       |
| SSCI Repairs AHU-8 and LEF-4                                      | South         | 113,079           | 113,079     | 0                   | 113,079            | 0                  | 113,079            | 0                       | 113,079      | 100.00%       |
| Roof Drain, Water Infiltration and Grading Improvement Assessment | South         | 99,892            | 99,928      | -35                 | 99,892             | 0                  | 99,892             | 0                       | 99,892       | 100.00%       |
| NFAB to NHPE Sewer Line Replacement                               | Northeast     | 80,159            | 83,972      | -3,813              | 80,159             | 0                  | 80,159             | 0                       | 80,159       | 100.00%       |
| SETC 1410 LG Training Center Lab Upgrade                          | South         | 75,460            | 82,700      | -7,240              | 75,460             | 0                  | 75,460             | 0                       | 75,460       | 100.00%       |
| EBSA HVAC Upgrades                                                | Southeast     | 67,348            | 71,921      | -4,573              | 67,348             | 0                  | 67,348             | 0                       | 67,348       | 100.00%       |
| NE and ODMC Exterior lighting Modifications                       | Northeast     | 60,073            | 62,410      | -2,337              | 60,073             | 0                  | 60,073             | 0                       | 60,073       | 100.00%       |
| 4160 Utility Transformer Demo                                     | Northeast     | 55,730            | 55,730      | 0                   | 55,730             | 0                  | 55,730             | 0                       | 55,730       | 100.00%       |