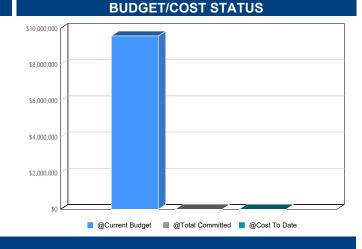

|
| Total:                  | 10,202,128     | 0           | 0                   | 0                  | 0                  | 0                  | 10,202,128              | 0            | 0.00%         |  |  |

# SO VB UPS and Generator Installation

MEP / Infrastructure



# PROJECT DESCRIPTION/TEAM

Project Name: SO VB UPS Generator Installation

Address: 5301 Campus Drive

Hurst TX

Project Type: MEP

Project Phase: Planning

Architect: CMAR:

# PROJECT SCOPE

Design and construction to add additional buildings at South campus to the West Generator behind the automotive building. This generators capacity is currently under utilized. Additional buildings can be served by this generator. Also, install new UPS s

# PROJECT PHOTO

# PROGRESS SUMMARY

Sep 23, 2021: Project in planning stage



#### **SCHEDULE** Description Target Current Variance Finish Finish Project Created Date 23-Feb-2021 23-Feb-2021 0.00 1 Design Start 12-Aug-2021 12-Aug-2021 0.00 Design Finish 27-Aug-2021 27-Aug-2021 0.00 Pre-construction Meeting 27-Oct-2021 27-Oct-2021 0.00 1 28-Oct-2021 28-Oct-2021 Construction Start 1 0.00 Substantial Completion Date 22-Nov-2023 1 1 Construction Finish (Final Completion) 13-Dec-2023 Close Out Start 14-Dec-2023 Close Out Finish 01-Feb-2024 1 ◆ Ontime/Early

|                         | BUDGET         | BUDGET COMMITMENT |                     |                    |                    |                    |                         |              |               |  |
|-------------------------|----------------|-------------------|---------------------|--------------------|