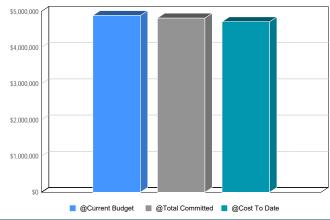

5,153,702      | 4,602,678   | -2,617              | 4,600,061          | 0                  | 4,600,061          | 553,641                 | 3,464,280    | 67.22%        |  |

# Northwest VB Power Installation

MEP / Infrastructure



# PROJECT DESCRIPTION/TEAM

Project Name: **NW VB Power Installation** 

Address: 4801 Marine Creek Parkway

Fort Worth

TX

Project Type: MEP

Project Phase: Construction

Architect:

CMAR:

# PROJECT SCOPE

This Project scope includes the replacement of all electrical utility infrastructure that serves the entire Northwest Campus. This includes all new pipe, wire, transformers, and switches for the Medium Voltage System that serves NW buildings power.

# PROJECT PHOTO



# PROGRESS SUMMARY

Sep 23, 2021: Working on fianal billing and closeout with vender



#### **SCHEDULE** Description Target Current Variance Finish Finish Project Created Date 16-Dec-2016 16-Dec-2016 0.00 1 Design Start 09-Jan-2017 09-Jan-2017 0.00 Design Finish 10-Jan-2019 10-Jan-2019 0.00 1 Pre-construction Meeting 29-Mar-2019 29-Mar-2019 0.00 1 Construction Start 01-Apr-2019 01-Apr-2019 0.00 Substantial Completion Date 04-Jun-2020 04-Jun-2020 0.00 1 Construction Finish (Final Completion) 25-Dec-2020 25-Dec-2020 0.00 Close Out Start 28-Dec-2020 28-Dec-2020 0.00 1 Close Out Finish 22-Jul-2021 ◆ Ontime/Early

|                         | BUDGET         |             | COMMITMENT          |                    |                    |                    |                         |              | EXPENDITURE   |  |
|-------------------------|----------------|-------------|------