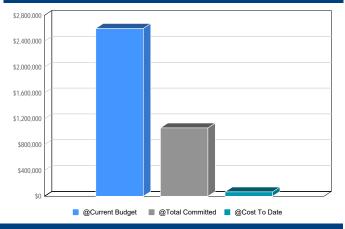

Report Date:9/28/2021

|                                                                       |                          |                   |             |                     |                    |                    |                    |                         |              | WITHIN REACH. |  |
|-----------------------------------------------------------------------|--------------------------|-------------------|-------------|---------------------|--------------------|--------------------|--------------------|-------------------------|--------------|---------------|--|
|                                                                       |                          | BUDGET            |             |                     | COST COM           | MITMENTS           |                    |                         | EXPENDITURES |               |  |
|                                                                       |                          | Α                 | В           | С                   | D=B+C              | E                  | F=D+E              | G=A-F                   | Н            | I=H/A         |  |
| Description                                                           | Campus                   | Current<br>Budget | Commitments | Approved<br>Changes | Total<br>Committed | Pending<br>Changes | Projected<br>Costs | Estimate To<br>Complete | Cost To Date | %<br>Expended |  |
| OWTL Welding Lab Expansion                                            | Northwest at<br>Alliance | 4,404,841         | 4,395,094   | -3,000              | 4,392,094          | 0                  | 4,392,094          | 12,746                  | 4,208,163    | 95.53%        |  |
| SO STEC Welding Lab Expansion                                         | South                    | 3,498,530         | 3,501,607   | -134,558            | 3,367,049          | 0                  | 3,367,049          | 131,481                 | 3,365,579    | 96.20%        |  |
| DT VB Wayfinding Program                                              | Districtwide             | 725,661           | 725,661     | 0                   | 725,661            | 0                  | 725,661            | 0                       | 282,675      | 38.95%        |  |
| SACD_1403_1406_1407_1411_21st Century Classroom Upgrades              | South                    | 456,837           | 467,973     | -11,136             | 456,837            | 0                  | 456,837            | 0                       | 456,837      | 100.00%       |  |
| WFSC_2603_2605_21st Century Classroom<br>Upgrades                     | Northwest                | 231,351           | 249,597     | -18,246             | 231,351            | 0                  | 231,351            | 0                       | 231,351      | 100.00%       |  |
| ESEE 21st Century Classroom Upgrades                                  | Southeast                | 143,830           | 147,732     | -3,902              | 143,830            | 0                  | 143,830            | 0                       | 151,587      | 105.39%       |  |
| Total for 3G8P :                                                      |                          | 190,000,000       | 26,946,764  | -414,680            | 26,532,084         | 0                  | 26,532,084         | 163,467,916             | 17,742,166   | 105.39%       |  |
| MEP/Infrastructure                                                    |                          |                   |             |                     |                    |                    |                    |                         |              |               |  |
| Bucket - MEP / Infrastructure Holding                                 | Districtwide             | 114,674,107       | 0           | 0                   | 0                  | 0                  | 0                  | 114,674,107             | 0            | 0.00%         |  |
| NE VB UPS and Generator Installation                                  | Northeast                | 17,844,776        | 0           | 0                   | 0                  | 0                  | 0                  | 17,844,776              | 0            | 0.00%         |  |
| SO VB UPS and Generator Installation                                  | South                    | 9,583,554         | 0           | 0                   | 0                  | 0                  | 0                  | 9,583,554               | 0            | 0.00%         |  |
| DT Bond Program Manager Firm                                          | Districtwide             | 6,306,635         | 6,306,635   | 0                   | 6,306,635          | 0                  | 6,306,635          | 0                       | 1,010,845    | 16.03%        |  |
| Northwest VB Power Installation                                       | Northwest                | 4,886,367         | 4,877,371   | -62,537             | 4,814,834          | 0                  | 4,814,834          | 71,533                  | 4,713,600    | 96.46%        |  |
| NW VB UPS and Backup Generator<br>Installation                        | Northwest                | 4,408,591         | 0           | 0                   | 0                  | 0                  | 0                  | 4,408,591               | 0            | 0.00%         |  |
| NW WBSP Chiller/Cooling Towers Replacement                            | Northwest                | 3,448,393         | 3,378,426   | 0                   | 3,378,426          | 0                  | 3,378,426          | 69,967                  | 2,926,114    | 84.85%        |  |
| SE EBSP Cooling Tower Replacement                                     | Southeast                | 2,848,184         | 2,902,392   | -97,556             | 2,804,837          | 0                  | 2,804,837          | 43,348                  | 2,795,126    | 98.14%        |  |
| Trinity Campus VB Power Installation                                  | Trinity River            | 2,808,553         | 628,498     | 0                   | 628,498            | 0                  | 628,498            | 2,180,055               | 504,678      | 17.97%        |  |
| SE EBSP Chiller Replacement                                           | Southeast                | 2,598,305         | 1,058,615   | 0                   | 1,058,615          | 0                  | 1,058,615          | 1,539,690               | 68,775       | 2.65%         |  |
| South VB UPS and Generator Installation                               | South                    | 2,552,065         | 2,583,424   | -38,590             | 2,544,835          | 0                  | 2,544,835          | 7,230                   | 2,231,266    | 87.43%        |  |
| Chiller Replacement                                                   | Northeast                | 2,535,612         | 2,546,074   | -10,462             | 2,535,612          | 0                  | 2,535,612          | 0                       | 2,535,612    | 100.00%       |  |
| NE VB Sewer Rehabilitation                                            | Northeast                | 2,528,500         | 1,074,144   | -58,274             | 1,015,870          | 0                  | 1,015,870          | 1,512,630               | 988,237      | 39.08%        |  |
| TR TRCF UPS Installation                                              | Trinity River            | 2,364,020         | 290,927     | -25,257             | 265,670            | 0                  | 265,670            | 2,098,350               | 205,825      | 8.71%         |  |
| OWTL AHU/VAV Replacements – Phase II:<br>1st and 2nd Floor 91 Section | Northwest at<br>Alliance | 2,176,972         | 2,225,574   | -48,603             | 2,176,972          | 0                  | 2,176,972          | 0                       | 2,176,972    | 100.00%       |  |
| NE NFAB Air Handler Replacement                                       | Northeast                | 2,109,114         | 71,999      | -70,634             | 1,365              | 0                  | 1,365              | 2,107,749               | 0            | 0.00%         |  |
| NE NBSP Boiler Replacement                                            | Northeast                | 1,704,946         | 1,743,475   | -43,314             | 1,700,161          | 0                  | 1,700,161          | 4,785                   | 1,699,696    | 99.69%        |  |
| DT NFAB Lighting Installation                                         | Districtwide             | 1,556,237         | 70,634      | 0                   | 70,634             | 0                  | 70,634             | 1,485,603               | 37,135       | 2.39%         |  |
| Southeast VB Generator Installation                                   | Southeast                | 1,543,930         | 1,551,682   | -4,672              | 1,547,009          | 0                  | 1,547,009          | -3,079                  | 1,065,906    | 69.04%        |  |
| Sanitary Sewer Rehabilitation Phase II                                | South                    | 1,441,621         | 1,497,300   | -55,680             | 1,441,621          | 0                  | 1,441,621          | 0                       | 1,441,621    | 100.00%       |  |
| OWTL Air Handler Replacement                                          | Northwest at<br>Alliance | 1,260,282         | 1,312,359   | -52,078             | 1,260,282          | 0                  | 1,260,282          | 0                       | 1,260,282    | 100.00%       |  |

Financial Summary Report

|                                                                   |               |                   | _           |                     | SUCCESS WITHIN RE  |                    |                    |                         |              |               |
|-------------------------------------------------------------------|---------------|-------------------|-------------|---------------------|--------------------|--------------------|--------------------|-------------------------|--------------|---------------|
|                                                                   |               | BUDGET            |             |                     | COST COM           |                    |                    | 0.15                    | EXPENDI      |               |
|                                                                   |               | A                 | В           | С                   | D=B+C              | E                  | F=D+E              | G=A-F                   | Н            | I=H/A         |
| Description                                                       | Campus        | Current<br>Budget | Commitments | Approved<br>Changes | Total<br>Committed | Pending<br>Changes | Projected<br>Costs | Estimate To<br>Complete | Cost To Date | %<br>Expended |
| SE VB UPS and Generator Installation                              | Southeast     | 1,102,878         | 1,111,812   | -8,934              | 1,102,878          | 0                  | 1,102,878          | 0                       | 1,022,464    | 92.71%        |
| SO SAUT Thermal Piping Installation                               | South         | 683,429           | 708,091     | -126,912            | 581,179            | 0                  | 581,179            | 102,250                 | 548,694      | 80.29%        |
| SAUT & SACR Fire Sprinkler Upgrades                               | South         | 672,370           | 877,925     | -205,555            | 672,370            | 0                  | 672,370            | 0                       | 672,370      | 100.00%       |
| SO SPAC Lighting Installation                                     | South         | 651,357           | 651,357     | -6,874              | 644,484            | 0                  | 644,484            | 6,874                   | 539,689      | 82.86%        |
| NW WFSC WFSS Lighting Installation                                | Northwest     | 624,233           | 624,233     | -54                 | 624,179            | 0                  | 624,179            | 54                      | 624,179      | 99.99%        |
| SO SHPE Lighting Installation                                     | South         | 596,302           | 596,302     | 0                   | 596,302            | 0                  | 596,302            | 0                       | 525,036      | 88.05%        |
| SE ECHS Condenser Replacement                                     | Southeast     | 593,000           | 18,060      | 0                   | 18,060             | 0                  | 18,060             | 574,940                 | 10,080       | 1.70%         |
| WFSO Fire Training LP Gas Line<br>Replacement                     | Northwest     | 500,919           | 532,231     | -31,312             | 500,919            | 0                  | 500,919            | 0                       | 500,919      | 100.00%       |
| NE VB Rainwater Harvesting System Installation                    | Northeast     | 400,000           | 49,857      | 0                   | 49,857             | 0                  | 49,857             | 350,143                 | 33,342       | 8.34%         |
| Pool Chemical Rooms                                               | Districtwide  | 392,420           | 412,390     | -19,970             | 392,420            | 0                  | 392,420            | 0                       | 392,420      | 100.00%       |
| WFSC and WFSS DDC Controls Upgrade                                | Northwest     | 376,157           | 455,252     | -79,095             | 376,157            | 0                  | 376,157            | 0                       | 376,157      | 100.00%       |
| WFSC Fire Training Water Controls<br>Upgrades                     | Northwest     | 357,794           | 373,548     | -15,754             | 357,794            | 0                  | 357,794            | 0                       | 357,794      | 100.00%       |
| NFAB Sprinkler Installation                                       | Northeast     | 352,983           | 385,582     | -32,599             | 352,983            | 0                  | 352,983            | 0                       | 352,983      | 100.00%       |
| NE NBSA Air Handler Replacement                                   | Northeast     | 346,952           | 346,952     | -2,275              | 344,678            | 0                  | 344,678            | 2,275                   | 344,678      | 99.34%        |
| SO SBUS Lighting Installation                                     | South         | 342,851           | 342,357     | -2,245              | 340,112            | 0                  | 340,112            | 2,739                   | 299,200      | 87.27%        |
| Science Labs Gas Shutoff Controls                                 | Districtwide  | 327,013           | 355,829     | -28,816             | 327,013            | 0                  | 327,013            | 0                       | 327,013      | 100.00%       |
| SO VB Drain/Ponding Repair                                        | South         | 311,439           | 290,691     | 0                   | 290,691            | 0                  | 290,691            | 20,748                  | 233,128      | 74.86%        |
| SETC Envelope Repairs Phase 2                                     | South         | 262,256           | 282,698     | -20,442             | 262,256            | 0                  | 262,256            | 0                       | 262,256      | 100.00%       |
| Existing Air Compressor Systems Upgrade                           | South         | 256,003           | 282,034     | -26,031             | 256,003            | 0                  | 256,003            | 0                       | 256,003      | 100.00%       |
| SO SMTH Lighting Installation                                     | South         | 214,092           | 214,092     | 0                   | 214,092            | 0                  | 214,092            | 0                       | 179,854      | 84.01%        |
| Theater Audio and Lighting Repairs                                | Districtwide  | 164,697           | 174,684     | -9,987              | 164,697            | 0                  | 164,697            | 0                       | 164,697      | 100.00%       |
| Sanitary Sewer and Storm Drain Evaluation                         | Northeast     | 119,788           | 119,819     | -31                 | 119,788            | 0                  | 119,788            | 0                       | 119,788      | 100.00%       |
| TR VB Lighting Installation                                       | Trinity River | 116,075           | 149,326     | -33,251             | 116,075            | 0                  | 116,075            | 0                       | 116,075      | 100.00%       |
| SCLC Sanitary Sewer and Drainage                                  | South         | 115,839           | 124,682     | -8,843              | 115,839            | 0                  | 115,839            | 0                       | 119,166      | 102.87%       |
| SSCI Repairs AHU-8 and LEF-4                                      | South         | 113,079           | 113,079     | 0                   | 113,079            | 0                  | 113,079            | 0                       | 113,079      | 100.00%       |
| Roof Drain, Water Infiltration and Grading Improvement Assessment | South         | 99,892            | 99,928      | -35                 | 99,892             | 0                  | 99,892             | 0                       | 99,892       | 100.00%       |
| NFAB to NHPE Sewer Line Replacement                               | Northeast     | 80,159            | 83,972      | -3,813              | 80,159             | 0                  | 80,159             | 0                       | 80,159       | 100.00%       |
| SETC 1410 LG Training Center Lab Upgrade                          | South         | 75,460            | 82,700      | -7,240              | 75,460             | 0                  | 75,460             | 0                       | 75,460       | 100.00%       |
| EBSA HVAC Upgrades                                                | Southeast     | 67,348            | 71,921      | -4,573              | 67,348             | 0                  | 67,348             | 0                       | 67,348       | 100.00%       |
| NE and ODMC Exterior lighting Modifications                       | Northeast     | 60,073            | 62,410      | -2,337              | 60,073             | 0                  | 60,073             | 0                       | 60,073       | 100.00%       |
| 4160 Utility Transformer Demo                                     | Northeast     | 55,730            | 55,730      | 0                   | 55,730             | 0                  | 55,730             | 0                       | 55,730       | 100.00%       |