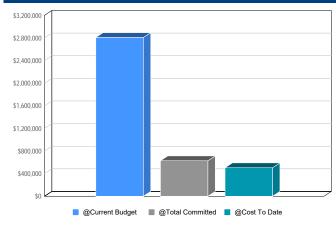

Report Date:9/28/2021

|                                                                       |                          |                   |             |                     |                    |                    |                    |                         |              | WITHIN REACH. |  |
|-----------------------------------------------------------------------|--------------------------|-------------------|-------------|---------------------|--------------------|--------------------|--------------------|-------------------------|--------------|---------------|--|
|                                                                       |                          | BUDGET            |             |                     | COST COM           | MITMENTS           |                    |                         | EXPENDITURES |               |  |
|                                                                       |                          | Α                 | В           | С                   | D=B+C              | E                  | F=D+E              | G=A-F                   | Н            | I=H/A         |  |
| Description                                                           | Campus                   | Current<br>Budget | Commitments | Approved<br>Changes | Total<br>Committed | Pending<br>Changes | Projected<br>Costs | Estimate To<br>Complete | Cost To Date | %<br>Expended |  |
| OWTL Welding Lab Expansion                                            | Northwest at<br>Alliance | 4,404,841         | 4,395,094   | -3,000              | 4,392,094          | 0                  | 4,392,094          | 12,746                  | 4,208,163    | 95.53%        |  |
| SO STEC Welding Lab Expansion                                         | South                    | 3,498,530         | 3,501,607   | -134,558            | 3,367,049          | 0                  | 3,367,049          | 131,481                 | 3,365,579    | 96.20%        |  |
| DT VB Wayfinding Program                                              | Districtwide             | 725,661           | 725,661     | 0                   | 725,661            | 0                  | 725,661            | 0                       | 282,675      | 38.95%        |  |
| SACD_1403_1406_1407_1411_21st Century Classroom Upgrades              | South                    | 456,837           | 467,973     | -11,136             | 456,837            | 0                  | 456,837            | 0                       | 456,837      | 100.00%       |  |
| WFSC_2603_2605_21st Century Classroom<br>Upgrades                     | Northwest                | 231,351           | 249,597     | -18,246             | 231,351            | 0                  | 231,351            | 0                       | 231,351      | 100.00%       |  |
| ESEE 21st Century Classroom Upgrades                                  | Southeast                | 143,830           | 147,732     | -3,902              | 143,830            | 0                  | 143,830            | 0                       | 151,587      | 105.39%       |  |
| Total for 3G8P :                                                      |                          | 190,000,000       | 26,946,764  | -414,680            | 26,532,084         | 0                  | 26,532,084         | 163,467,916             | 17,742,166   | 105.39%       |  |
| MEP/Infrastructure                                                    |                          |                   |             |                     |                    |                    |                    |                         |              |               |  |
| Bucket - MEP / Infrastructure Holding                                 | Districtwide             | 114,674,107       | 0           | 0                   | 0                  | 0                  | 0                  | 114,674,107             | 0            | 0.00%         |  |
| NE VB UPS and Generator Installation                                  | Northeast                | 17,844,776        | 0           | 0                   | 0                  | 0                  | 0                  | 17,844,776              | 0            | 0.00%         |  |
| SO VB UPS and Generator Installation                                  | South                    | 9,583,554         | 0           | 0                   | 0                  | 0                  | 0                  | 9,583,554               | 0            | 0.00%         |  |
| DT Bond Program Manager Firm                                          | Districtwide             | 6,306,635         | 6,306,635   | 0                   | 6,306,635          | 0                  | 6,306,635          | 0                       | 1,010,845    | 16.03%        |  |
| Northwest VB Power Installation                                       | Northwest                | 4,886,367         | 4,877,371   | -62,537             | 4,814,834          | 0                  | 4,814,834          | 71,533                  | 4,713,600    | 96.46%        |  |
| NW VB UPS and Backup Generator<br>Installation                        | Northwest                | 4,408,591         | 0           | 0                   | 0                  | 0                  | 0                  | 4,408,591               | 0            | 0.00%         |  |
| NW WBSP Chiller/Cooling Towers Replacement                            | Northwest                | 3,448,393         | 3,378,426   | 0                   | 3,378,426          | 0                  | 3,378,426          | 69,967                  | 2,926,114    | 84.85%        |  |
| SE EBSP Cooling Tower Replacement                                     | Southeast                | 2,848,184         | 2,902,392   | -97,556             | 2,804,837          | 0                  | 2,804,837          | 43,348                  | 2,795,126    | 98.14%        |  |
| Trinity Campus VB Power Installation                                  | Trinity River            | 2,808,553         | 628,498     | 0                   | 628,498            | 0                  | 628,498            | 2,180,055               | 504,678      | 17.97%        |  |
| SE EBSP Chiller Replacement                                           | Southeast                | 2,598,305         | 1,058,615   | 0                   | 1,058,615          | 0                  | 1,058,615          | 1,539,690               | 68,775       | 2.65%         |  |
| South VB UPS and Generator Installation                               | South                    | 2,552,065         | 2,583,424   | -38,590             | 2,544,835          | 0                  | 2,544,835          | 7,230                   | 2,231,266    | 87.43%        |  |
| Chiller Replacement                                                   | Northeast                | 2,535,612         | 2,546,074   | -10,462             | 2,535,612          | 0                  | 2,535,612          | 0                       | 2,535,612    | 100.00%       |  |
| NE VB Sewer Rehabilitation                                            | Northeast                | 2,528,500         | 1,074,144   | -58,274             | 1,015,870          | 0                  | 1,015,870          | 1,512,630               | 988,237      | 39.08%        |  |
| TR TRCF UPS Installation                                              | Trinity River            | 2,364,020         | 290,927     | -25,257             | 265,670            | 0                  | 265,670            | 2,098,350               | 205,825      | 8.71%         |  |
| OWTL AHU/VAV Replacements – Phase II:<br>1st and 2nd Floor 91 Section | Northwest at<br>Alliance | 2,176,972         | 2,225,574   | -48,603             | 2,176,972          | 0                  | 2,176,972          | 0                       | 2,176,972    | 100.00%       |  |
| NE NFAB Air Handler Replacement                                       | Northeast                | 2,109,114         | 71,999      | -70,634             | 1,365              | 0                  | 1,365              | 2,107,749               | 0            | 0.00%         |  |
| NE NBSP Boiler Replacement                                            | Northeast                | 1,704,946         | 1,743,475   | -43,314             | 1,700,161          | 0                  | 1,700,161          | 4,785                   | 1,699,696    | 99.69%        |  |
| DT NFAB Lighting Installation                                         | Districtwide             | 1,556,237         | 70,634      | 0                   | 70,634             | 0                  | 70,634             | 1,485,603               | 37,135       | 2.39%         |  |
| Southeast VB Generator Installation                                   | Southeast                | 1,543,930         | 1,551,682   | -4,672              | 1,547,009          | 0                  | 1,547,009          | -3,079                  | 1,065,906    | 69.04%        |  |
| Sanitary Sewer Rehabilitation Phase II                                | South                    | 1,441,621         | 1,497,300   | -55,680             | 1,441,621          | 0                  | 1,441,621          | 0                       | 1,441,621    | 100.00%       |  |
| OWTL Air Handler Replacement                                          | Northwest at<br>Alliance | 1,260,282         | 1,312,359   | -52,078             | 1,260,282          | 0                  | 1,260,282          | 0                       | 1,260,282    | 100.00%       |  |

Financial Summary Report

|                                                                   |               |                   | _           |                     | SUCCESS WITHIN RE  |                    |                    |                         |              |               |
|-------------------------------------------------------------------|---------------|-------------------|-------------|---------------------|--------------------|--------------------|--------------------|-------------------------|--------------|---------------|
|                                                                   |               | BUDGET            |             |                     | COST COM           |                    |                    | 0.15                    | EXPENDI      |               |
|                                                                   |               | A                 | В           | С                   | D=B+C              | E                  | F=D+E              | G=A-F                   | Н            | I=H/A         |
| Description                                                       | Campus        | Current<br>Budget | Commitments | Approved<br>Changes | Total<br>Committed | Pending<br>Changes | Projected<br>Costs | Estimate To<br>Complete | Cost To Date | %<br>Expended |
| SE VB UPS and Generator Installation                              | Southeast     | 1,102,878         | 1,111,812   | -8,934              | 1,102,878          | 0                  | 1,102,878          | 0                       | 1,022,464    | 92.71%        |
| SO SAUT Thermal Piping Installation                               | South         | 683,429           | 708,091     | -126,912            | 581,179            | 0                  | 581,179            | 102,250                 | 548,694      | 80.29%        |
| SAUT & SACR Fire Sprinkler Upgrades                               | South         | 672,370           | 877,925     | -205,555            | 672,370            | 0                  | 672,370            | 0                       | 672,370      | 100.00%       |
| SO SPAC Lighting Installation                                     | South         | 651,357           | 651,357     | -6,874              | 644,484            | 0                  | 644,484            | 6,874                   | 539,689      | 82.86%        |
| NW WFSC WFSS Lighting Installation                                | Northwest     | 624,233           | 624,233     | -54                 | 624,179            | 0                  | 624,179            | 54                      | 624,179      | 99.99%        |
| SO SHPE Lighting Installation                                     | South         | 596,302           | 596,302     | 0                   | 596,302            | 0                  | 596,302            | 0                       | 525,036      | 88.05%        |
| SE ECHS Condenser Replacement                                     | Southeast     | 593,000           | 18,060      | 0                   | 18,060             | 0                  | 18,060             | 574,940                 | 10,080       | 1.70%         |
| WFSO Fire Training LP Gas Line<br>Replacement                     | Northwest     | 500,919           | 532,231     | -31,312             | 500,919            | 0                  | 500,919            | 0                       | 500,919      | 100.00%       |
| NE VB Rainwater Harvesting System Installation                    | Northeast     | 400,000           | 49,857      | 0                   | 49,857             | 0                  | 49,857             | 350,143                 | 33,342       | 8.34%         |
| Pool Chemical Rooms                                               | Districtwide  | 392,420           | 412,390     | -19,970             | 392,420            | 0                  | 392,420            | 0                       | 392,420      | 100.00%       |
| WFSC and WFSS DDC Controls Upgrade                                | Northwest     | 376,157           | 455,252     | -79,095             | 376,157            | 0                  | 376,157            | 0                       | 376,157      | 100.00%       |
| WFSC Fire Training Water Controls<br>Upgrades                     | Northwest     | 357,794           | 373,548     | -15,754             | 357,794            | 0                  | 357,794            | 0                       | 357,794      | 100.00%       |
| NFAB Sprinkler Installation                                       | Northeast     | 352,983           | 385,582     | -32,599             | 352,983            | 0                  | 352,983            | 0                       | 352,983      | 100.00%       |
| NE NBSA Air Handler Replacement                                   | Northeast     | 346,952           | 346,952     | -2,275              | 344,678            | 0                  | 344,678            | 2,275                   | 344,678      | 99.34%        |
| SO SBUS Lighting Installation                                     | South         | 342,851           | 342,357     | -2,245              | 340,112            | 0                  | 340,112            | 2,739                   | 299,200      | 87.27%        |
| Science Labs Gas Shutoff Controls                                 | Districtwide  | 327,013           | 355,829     | -28,816             | 327,013            | 0                  | 327,013            | 0                       | 327,013      | 100.00%       |
| SO VB Drain/Ponding Repair                                        | South         | 311,439           | 290,691     | 0                   | 290,691            | 0                  | 290,691            | 20,748                  | 233,128      | 74.86%        |
| SETC Envelope Repairs Phase 2                                     | South         | 262,256           | 282,698     | -20,442             | 262,256            | 0                  | 262,256            | 0                       | 262,256      | 100.00%       |
| Existing Air Compressor Systems Upgrade                           | South         | 256,003           | 282,034     | -26,031             | 256,003            | 0                  | 256,003            | 0                       | 256,003      | 100.00%       |
| SO SMTH Lighting Installation                                     | South         | 214,092           | 214,092     | 0                   | 214,092            | 0                  | 214,092            | 0                       | 179,854      | 84.01%        |
| Theater Audio and Lighting Repairs                                | Districtwide  | 164,697           | 174,684     | -9,987              | 164,697            | 0                  | 164,697            | 0                       | 164,697      | 100.00%       |
| Sanitary Sewer and Storm Drain Evaluation                         | Northeast     | 119,788           | 119,819     | -31                 | 119,788            | 0                  | 119,788            | 0                       | 119,788      | 100.00%       |
| TR VB Lighting Installation                                       | Trinity River | 116,075           | 149,326     | -33,251             | 116,075            | 0                  | 116,075            | 0                       | 116,075      | 100.00%       |
| SCLC Sanitary Sewer and Drainage                                  | South         | 115,839           | 124,682     | -8,843              | 115,839            | 0                  | 115,839            | 0                       | 119,166      | 102.87%       |
| SSCI Repairs AHU-8 and LEF-4                                      | South         | 113,079           | 113,079     | 0                   | 113,079            | 0                  | 113,079            | 0                       | 113,079      | 100.00%       |
| Roof Drain, Water Infiltration and Grading Improvement Assessment | South         | 99,892            | 99,928      | -35                 | 99,892             | 0                  | 99,892             | 0                       | 99,892       | 100.00%       |
| NFAB to NHPE Sewer Line Replacement                               | Northeast     | 80,159            | 83,972      | -3,813              | 80,159             | 0                  | 80,159             | 0                       | 80,159       | 100.00%       |
| SETC 1410 LG Training Center Lab Upgrade                          | South         | 75,460            | 82,700      | -7,240              | 75,460             | 0                  | 75,460             | 0                       | 75,460       | 100.00%       |
| EBSA HVAC Upgrades                                                | Southeast     | 67,348            | 71,921      | -4,573              | 67,348             | 0                  | 67,348             | 0                       | 67,348       | 100.00%       |
| NE and ODMC Exterior lighting Modifications                       | Northeast     | 60,073            | 62,410      | -2,337              | 60,073             | 0                  | 60,073             | 0                       | 60,073       | 100.00%       |
| 4160 Utility Transformer Demo                                     | Northeast     | 55,730            | 55,730      | 0                   | 55,730             | 0                  | 55,730             | 0                       | 55,730       | 100.00%       |