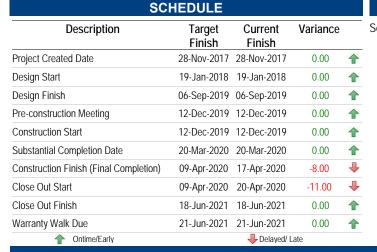

Report Date:9/28/2021

|                                                                       |                          |                   |             |                     |                    |                    |                    |                         |              | WITHIN REACH. |  |
|-----------------------------------------------------------------------|--------------------------|-------------------|-------------|---------------------|--------------------|--------------------|--------------------|-------------------------|--------------|---------------|--|
|                                                                       |                          | BUDGET            |             |                     | COST COM           | MITMENTS           |                    |                         | EXPENDITURES |               |  |
|                                                                       |                          | Α                 | В           | С                   | D=B+C              | E                  | F=D+E              | G=A-F                   | Н            | I=H/A         |  |
| Description                                                           | Campus                   | Current<br>Budget | Commitments | Approved<br>Changes | Total<br>Committed | Pending<br>Changes | Projected<br>Costs | Estimate To<br>Complete | Cost To Date | %<br>Expended |  |
| OWTL Welding Lab Expansion                                            | Northwest at<br>Alliance | 4,404,841         | 4,395,094   | -3,000              | 4,392,094          | 0                  | 4,392,094          | 12,746                  | 4,208,163    | 95.53%        |  |
| SO STEC Welding Lab Expansion                                         | South                    | 3,498,530         | 3,501,607   | -134,558            | 3,367,049          | 0                  | 3,367,049          | 131,481                 | 3,365,579    | 96.20%        |  |
| DT VB Wayfinding Program                                              | Districtwide             | 725,661           | 725,661     | 0                   | 725,661            | 0                  | 725,661            | 0                       | 282,675      | 38.95%        |  |
| SACD_1403_1406_1407_1411_21st Century Classroom Upgrades              | South                    | 456,837           | 467,973     | -11,136             | 456,837            | 0                  | 456,837            | 0                       | 456,837      | 100.00%       |  |
| WFSC_2603_2605_21st Century Classroom<br>Upgrades                     | Northwest                | 231,351           | 249,597     | -18,246             | 231,351            | 0                  | 231,351            | 0                       | 231,351      | 100.00%       |  |
| ESEE 21st Century Classroom Upgrades                                  | Southeast                | 143,830           | 147,732     | -3,902              | 143,830            | 0                  | 143,830            | 0                       | 151,587      | 105.39%       |  |
| Total for 3G8P :                                                      |                          | 190,000,000       | 26,946,764  | -414,680            | 26,532,084         | 0                  | 26,532,084         | 163,467,916             | 17,742,166   | 105.39%       |  |
| MEP/Infrastructure                                                    |                          |                   |             |                     |                    |                    |                    |                         |              |               |  |
| Bucket - MEP / Infrastructure Holding                                 | Districtwide             | 114,674,107       | 0           | 0                   | 0                  | 0                  | 0                  | 114,674,107             | 0            | 0.00%         |  |
| NE VB UPS and Generator Installation                                  | Northeast                | 17,844,776        | 0           | 0                   | 0                  | 0                  | 0                  | 17,844,776              | 0            | 0.00%         |  |
| SO VB UPS and Generator Installation                                  | South                    | 9,583,554         | 0           | 0                   | 0                  | 0                  | 0                  | 9,583,554               | 0            | 0.00%         |  |
| DT Bond Program Manager Firm                                          | Districtwide             | 6,306,635         | 6,306,635   | 0                   | 6,306,635          | 0                  | 6,306,635          | 0                       | 1,010,845    | 16.03%        |  |
| Northwest VB Power Installation                                       | Northwest                | 4,886,367         | 4,877,371   | -62,537             | 4,814,834          | 0                  | 4,814,834          | 71,533                  | 4,713,600    | 96.46%        |  |
| NW VB UPS and Backup Generator<br>Installation                        | Northwest                | 4,408,591         | 0           | 0                   | 0                  | 0                  | 0                  | 4,408,591               | 0            | 0.00%         |  |
| NW WBSP Chiller/Cooling Towers Replacement                            | Northwest                | 3,448,393         | 3,378,426   | 0                   | 3,378,426          | 0                  | 3,378,426          | 69,967                  | 2,926,114    | 84.85%        |  |
| SE EBSP Cooling Tower Replacement                                     | Southeast                | 2,848,184         | 2,902,392   | -97,556             | 2,804,837          | 0                  | 2,804,837          | 43,348                  | 2,795,126    | 98.14%        |  |
| Trinity Campus VB Power Installation                                  | Trinity River            | 2,808,553         | 628,498     | 0                   | 628,498            | 0                  | 628,498            | 2,180,055               | 504,678      | 17.97%        |  |
| SE EBSP Chiller Replacement                                           | Southeast                | 2,598,305         | 1,058,615   | 0                   | 1,058,615          | 0                  | 1,058,615          | 1,539,690               | 68,775       | 2.65%         |  |
| South VB UPS and Generator Installation                               | South                    | 2,552,065         | 2,583,424   | -38,590             | 2,544,835          | 0                  | 2,544,835          | 7,230                   | 2,231,266    | 87.43%        |  |
| Chiller Replacement                                                   | Northeast                | 2,535,612         | 2,546,074   | -10,462             | 2,535,612          | 0                  | 2,535,612          | 0                       | 2,535,612    | 100.00%       |  |
| NE VB Sewer Rehabilitation                                            | Northeast                | 2,528,500         | 1,074,144   | -58,274             | 1,015,870          | 0                  | 1,015,870          | 1,512,630               | 988,237      | 39.08%        |  |
| TR TRCF UPS Installation                                              | Trinity River            | 2,364,020         | 290,927     | -25,257             | 265,670            | 0                  | 265,670            | 2,098,350               | 205,825      | 8.71%         |  |
| OWTL AHU/VAV Replacements – Phase II:<br>1st and 2nd Floor 91 Section | Northwest at<br>Alliance | 2,176,972         | 2,225,574   | -48,603             | 2,176,972          | 0                  | 2,176,972          | 0                       | 2,176,972    | 100.00%       |  |
| NE NFAB Air Handler Replacement                                       | Northeast                | 2,109,114         | 71,999      | -70,634             | 1,365              | 0                  | 1,365              | 2,107,749               | 0            | 0.00%         |  |
| NE NBSP Boiler Replacement                                            | Northeast                | 1,704,946         | 1,743,475   | -43,314             | 1,700,161          | 0                  | 1,700,161          | 4,785                   | 1,699,696    | 99.69%        |  |
| DT NFAB Lighting Installation                                         | Districtwide             | 1,556,237         | 70,634      | 0                   | 70,634             | 0                  | 70,634             | 1,485,603               | 37,135       | 2.39%         |  |
| Southeast VB Generator Installation                                   | Southeast                | 1,543,930         | 1,551,682   | -4,672              | 1,547,009          | 0                  | 1,547,009          | -3,079                  | 1,065,906    | 69.04%        |  |
| Sanitary Sewer Rehabilitation Phase II                                | South                    | 1,441,621         | 1,497,300   | -55,680             | 1,441,621          | 0                  | 1,441,621          | 0                       | 1,441,621    | 100.00%       |  |
| OWTL Air Handler Replacement                                          | Northwest at<br>Alliance | 1,260,282         | 1,312,359   | -52,078             | 1,260,282          | 0                  | 1,260,282          | 0                       | 1,260,282    | 100.00%       |  |

Financial Summary Report

|                                                                   |               |                   | _           |                     | SUCCESS WITHIN RE  |                    |                    |                         |              |               |
|-------------------------------------------------------------------|---------------|-------------------|-------------|---------------------|--------------------|--------------------|--------------------|-------------------------|--------------|---------------|
|                                                                   |               | BUDGET            |             |                     | COST COM           |                    |                    | 0.15                    | EXPENDI      |               |
|                                                                   |               | A                 | В           | С                   | D=B+C              | E                  | F=D+E              | G=A-F                   | Н            | I=H/A         |
| Description                                                       | Campus        | Current<br>Budget | Commitments | Approved<br>Changes | Total<br>Committed | Pending<br>Changes | Projected<br>Costs | Estimate To<br>Complete | Cost To Date | %<br>Expended |
| SE VB UPS and Generator Installation                              | Southeast     | 1,102,878         | 1,111,812   | -8,934              | 1,102,878          | 0                  | 1,102,878          | 0                       | 1,022,464    | 92.71%        |
| SO SAUT Thermal Piping Installation                               | South         | 683,429           | 708,091     | -126,912            | 581,179            | 0                  | 581,179            | 102,250                 | 548,694      | 80.29%        |
| SAUT & SACR Fire Sprinkler Upgrades                               | South         | 672,370           | 877,925     | -205,555            | 672,370            | 0                  | 672,370            | 0                       | 672,370      | 100.00%       |
| SO SPAC Lighting Installation                                     | South         | 651,357           | 651,357     | -6,874              | 644,484            | 0                  | 644,484            | 6,874                   | 539,689      | 82.86%        |
| NW WFSC WFSS Lighting Installation                                | Northwest     | 624,233           | 624,233     | -54                 | 624,179            | 0                  | 624,179            | 54                      | 624,179      | 99.99%        |
| SO SHPE Lighting Installation                                     | South         | 596,302           | 596,302     | 0                   | 596,302            | 0                  | 596,302            | 0                       | 525,036      | 88.05%        |
| SE ECHS Condenser Replacement                                     | Southeast     | 593,000           | 18,060      | 0                   | 18,060             | 0                  | 18,060             | 574,940                 | 10,080       | 1.70%         |
| WFSO Fire Training LP Gas Line<br>Replacement                     | Northwest     | 500,919           | 532,231     | -31,312             | 500,919            | 0                  | 500,919            | 0                       | 500,919      | 100.00%       |
| NE VB Rainwater Harvesting System Installation                    | Northeast     | 400,000           | 49,857      | 0                   | 49,857             | 0                  | 49,857             | 350,143                 | 33,342       | 8.34%         |
| Pool Chemical Rooms                                               | Districtwide  | 392,420           | 412,390     | -19,970             | 392,420            | 0                  | 392,420            | 0                       | 392,420      | 100.00%       |
| WFSC and WFSS DDC Controls Upgrade                                | Northwest     | 376,157           | 455,252     | -79,095             | 376,157            | 0                  | 376,157            | 0                       | 376,157      | 100.00%       |
| WFSC Fire Training Water Controls<br>Upgrades                     | Northwest     | 357,794           | 373,548     | -15,754             | 357,794            | 0                  | 357,794            | 0                       | 357,794      | 100.00%       |
| NFAB Sprinkler Installation                                       | Northeast     | 352,983           | 385,582     | -32,599             | 352,983            | 0                  | 352,983            | 0                       | 352,983      | 100.00%       |
| NE NBSA Air Handler Replacement                                   | Northeast     | 346,952           | 346,952     | -2,275              | 344,678            | 0                  | 344,678            | 2,275                   | 344,678      | 99.34%        |
| SO SBUS Lighting Installation                                     | South         | 342,851           | 342,357     | -2,245              | 340,112            | 0                  | 340,112            | 2,739                   | 299,200      | 87.27%        |
| Science Labs Gas Shutoff Controls                                 | Districtwide  | 327,013           | 355,829     | -28,816             | 327,013            | 0                  | 327,013            | 0                       | 327,013      | 100.00%       |
| SO VB Drain/Ponding Repair                                        | South         | 311,439           | 290,691     | 0                   | 290,691            | 0                  | 290,691            | 20,748                  | 233,128      | 74.86%        |
| SETC Envelope Repairs Phase 2                                     | South         | 262,256           | 282,698     | -20,442             | 262,256            | 0                  | 262,256            | 0                       | 262,256      | 100.00%       |
| Existing Air Compressor Systems Upgrade                           | South         | 256,003           | 282,034     | -26,031             | 256,003            | 0                  | 256,003            | 0                       | 256,003      | 100.00%       |
| SO SMTH Lighting Installation                                     | South         | 214,092           | 214,092     | 0                   | 214,092            | 0                  | 214,092            | 0                       | 179,854      | 84.01%        |
| Theater Audio and Lighting Repairs                                | Districtwide  | 164,697           | 174,684     | -9,987              | 164,697            | 0                  | 164,697            | 0                       | 164,697      | 100.00%       |
| Sanitary Sewer and Storm Drain Evaluation                         | Northeast     | 119,788           | 119,819     | -31                 | 119,788            | 0                  | 119,788            | 0                       | 119,788      | 100.00%       |
| TR VB Lighting Installation                                       | Trinity River | 116,075           | 149,326     | -33,251             | 116,075            | 0                  | 116,075            | 0                       | 116,075      | 100.00%       |
| SCLC Sanitary Sewer and Drainage                                  | South         | 115,839           | 124,682     | -8,843              | 115,839            | 0                  | 115,839            | 0                       | 119,166      | 102.87%       |
| SSCI Repairs AHU-8 and LEF-4                                      | South         | 113,079           | 113,079     | 0                   | 113,079            | 0                  | 113,079            | 0                       | 113,079      | 100.00%       |
| Roof Drain, Water Infiltration and Grading Improvement Assessment | South         | 99,892            | 99,928      | -35                 | 99,892             | 0                  | 99,892             | 0                       | 99,892       | 100.00%       |
| NFAB to NHPE Sewer Line Replacement                               | Northeast     | 80,159            | 83,972      | -3,813              | 80,159             | 0                  | 80,159             | 0                       | 80,159       | 100.00%       |
| SETC 1410 LG Training Center Lab Upgrade                          | South         | 75,460            | 82,700      | -7,240              | 75,460             | 0                  | 75,460             | 0                       | 75,460       | 100.00%       |
| EBSA HVAC Upgrades                                                | Southeast     | 67,348            | 71,921      | -4,573              | 67,348             | 0                  | 67,348             | 0                       | 67,348       | 100.00%       |
| NE and ODMC Exterior lighting Modifications                       | Northeast     | 60,073            | 62,410      | -2,337              | 60,073             | 0                  | 60,073             | 0                       | 60,073       | 100.00%       |
| 4160 Utility Transformer Demo                                     | Northeast     | 55,730            | 55,730      | 0                   | 55,730             | 0                  | 55,730             | 0                       | 55,730       | 100.00%       |