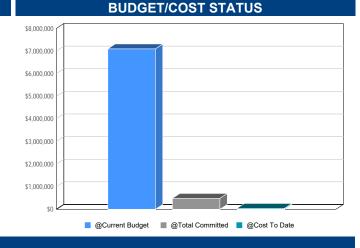

Report Date:9/28/2021

|                                                                       |                          |                   |             |                     |                    |                    |                    |                         |              | WITHIN REACH. |  |
|-----------------------------------------------------------------------|--------------------------|-------------------|-------------|---------------------|--------------------|--------------------|--------------------|-------------------------|--------------|---------------|--|
|                                                                       |                          | BUDGET            |             |                     | COST COM           | MITMENTS           |                    |                         | EXPENDITURES |               |  |
|                                                                       |                          | Α                 | В           | С                   | D=B+C              | E                  | F=D+E              | G=A-F                   | Н            | I=H/A         |  |
| Description                                                           | Campus                   | Current<br>Budget | Commitments | Approved<br>Changes | Total<br>Committed | Pending<br>Changes | Projected<br>Costs | Estimate To<br>Complete | Cost To Date | %<br>Expended |  |
| OWTL Welding Lab Expansion                                            | Northwest at<br>Alliance | 4,404,841         | 4,395,094   | -3,000              | 4,392,094          | 0                  | 4,392,094          | 12,746                  | 4,208,163    | 95.53%        |  |
| SO STEC Welding Lab Expansion                                         | South                    | 3,498,530         | 3,501,607   | -134,558            | 3,367,049          | 0                  | 3,367,049          | 131,481                 | 3,365,579    | 96.20%        |  |
| DT VB Wayfinding Program                                              | Districtwide             | 725,661           | 725,661     | 0                   | 725,661            | 0                  | 725,661            | 0                       | 282,675      | 38.95%        |  |
| SACD_1403_1406_1407_1411_21st Century Classroom Upgrades              | South                    | 456,837           | 467,973     | -11,136             | 456,837            | 0                  | 456,837            | 0                       | 456,837      | 100.00%       |  |
| WFSC_2603_2605_21st Century Classroom<br>Upgrades                     | Northwest                | 231,351           | 249,597     | -18,246             | 231,351            | 0                  | 231,351            | 0                       | 231,351      | 100.00%       |  |
| ESEE 21st Century Classroom Upgrades                                  | Southeast                | 143,830           | 147,732     | -3,902              | 143,830            | 0                  | 143,830            | 0                       | 151,587      | 105.39%       |  |
| Total for 3G8P :                                                      |                          | 190,000,000       | 26,946,764  | -414,680            | 26,532,084         | 0                  | 26,532,084         | 163,467,916             | 17,742,166   | 105.39%       |  |
| MEP/Infrastructure                                                    |                          |                   |             |                     |                    |                    |                    |                         |              |               |  |
| Bucket - MEP / Infrastructure Holding                                 | Districtwide             | 114,674,107       | 0           | 0                   | 0                  | 0                  | 0                  | 114,674,107             | 0            | 0.00%         |  |
| NE VB UPS and Generator Installation                                  | Northeast                | 17,844,776        | 0           | 0                   | 0                  | 0                  | 0                  | 17,844,776              | 0            | 0.00%         |  |
| SO VB UPS and Generator Installation                                  | South                    | 9,583,554         | 0           | 0                   | 0                  | 0                  | 0                  | 9,583,554               | 0            | 0.00%         |  |
| DT Bond Program Manager Firm                                          | Districtwide             | 6,306,635         | 6,306,635   | 0                   | 6,306,635          | 0                  | 6,306,635          | 0                       | 1,010,845    | 16.03%        |  |
| Northwest VB Power Installation                                       | Northwest                | 4,886,367         | 4,877,371   | -62,537             | 4,814,834          | 0                  | 4,814,834          | 71,533                  | 4,713,600    | 96.46%        |  |
| NW VB UPS and Backup Generator<br>Installation                        | Northwest                | 4,408,591         | 0           | 0                   | 0                  | 0                  | 0                  | 4,408,591               | 0            | 0.00%         |  |
| NW WBSP Chiller/Cooling Towers Replacement                            | Northwest                | 3,448,393         | 3,378,426   | 0                   | 3,378,426          | 0                  | 3,378,426          | 69,967                  | 2,926,114    | 84.85%        |  |
| SE EBSP Cooling Tower Replacement                                     | Southeast                | 2,848,184         | 2,902,392   | -97,556             | 2,804,837          | 0                  | 2,804,837          | 43,348                  | 2,795,126    | 98.14%        |  |
| Trinity Campus VB Power Installation                                  | Trinity River            | 2,808,553         | 628,498     | 0                   | 628,498            | 0                  | 628,498            | 2,180,055               | 504,678      | 17.97%        |  |
| SE EBSP Chiller Replacement                                           | Southeast                | 2,598,305         | 1,058,615   | 0                   | 1,058,615          | 0                  | 1,058,615          | 1,539,690               | 68,775       | 2.65%         |  |
| South VB UPS and Generator Installation                               | South                    | 2,552,065         | 2,583,424   | -38,590             | 2,544,835          | 0                  | 2,544,835          | 7,230                   | 2,231,266    | 87.43%        |  |
| Chiller Replacement                                                   | Northeast                | 2,535,612         | 2,546,074   | -10,462             | 2,535,612          | 0                  | 2,535,612          | 0                       | 2,535,612    | 100.00%       |  |
| NE VB Sewer Rehabilitation                                            | Northeast                | 2,528,500         | 1,074,144   | -58,274             | 1,015,870          | 0                  | 1,015,870          | 1,512,630               | 988,237      | 39.08%        |  |
| TR TRCF UPS Installation                                              | Trinity River            | 2,364,020         | 290,927     | -25,257             | 265,670            | 0                  | 265,670            | 2,098,350               | 205,825      | 8.71%         |  |
| OWTL AHU/VAV Replacements – Phase II:<br>1st and 2nd Floor 91 Section | Northwest at<br>Alliance | 2,176,972         | 2,225,574   | -48,603             | 2,176,972          | 0                  | 2,176,972          | 0                       | 2,176,972    | 100.00%       |  |
| NE NFAB Air Handler Replacement                                       | Northeast                | 2,109,114         | 71,999      | -70,634             | 1,365              | 0                  | 1,365              | 2,107,749               | 0            | 0.00%         |  |
| NE NBSP Boiler Replacement                                            | Northeast                | 1,704,946         | 1,743,475   | -43,314             | 1,700,161          | 0                  | 1,700,161          | 4,785                   | 1,699,696    | 99.69%        |  |
| DT NFAB Lighting Installation                                         | Districtwide             | 1,556,237         | 70,634      | 0                   | 70,634             | 0                  | 70,634             | 1,485,603               | 37,135       | 2.39%         |  |
| Southeast VB Generator Installation                                   | Southeast                | 1,543,930         | 1,551,682   | -4,672              | 1,547,009          | 0                  | 1,547,009          | -3,079                  | 1,065,906    | 69.04%        |  |
| Sanitary Sewer Rehabilitation Phase II                                | South                    | 1,441,621         | 1,497,300   | -55,680             | 1,441,621          | 0                  | 1,441,621          | 0                       | 1,441,621    | 100.00%       |  |
| OWTL Air Handler Replacement                                          | Northwest at<br>Alliance | 1,260,282         | 1,312,359   | -52,078             | 1,260,282          | 0                  | 1,260,282          | 0                       | 1,260,282    | 100.00%       |  |