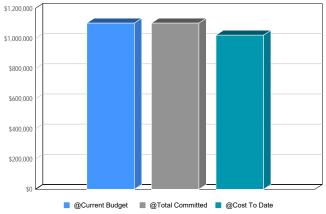

Report Date:9/28/2021

|                                                                       |                          |                   |             |                     |                    |                    |                    |                         |              | WITHIN REACH. |  |
|-----------------------------------------------------------------------|--------------------------|-------------------|-------------|---------------------|--------------------|--------------------|--------------------|-------------------------|--------------|---------------|--|
|                                                                       |                          | BUDGET            |             |                     | COST COM           | MITMENTS           |                    |                         | EXPENDITURES |               |  |
|                                                                       |                          | Α                 | В           | С                   | D=B+C              | E                  | F=D+E              | G=A-F                   | Н            | I=H/A         |  |
| Description                                                           | Campus                   | Current<br>Budget | Commitments | Approved<br>Changes | Total<br>Committed | Pending<br>Changes | Projected<br>Costs | Estimate To<br>Complete | Cost To Date | %<br>Expended |  |
| OWTL Welding Lab Expansion                                            | Northwest at<br>Alliance | 4,404,841         | 4,395,094   | -3,000              | 4,392,094          | 0                  | 4,392,094          | 12,746                  | 4,208,163    | 95.53%        |  |
| SO STEC Welding Lab Expansion                                         | South                    | 3,498,530         | 3,501,607   | -134,558            | 3,367,049          | 0                  | 3,367,049          | 131,481                 | 3,365,579    | 96.20%        |  |
| DT VB Wayfinding Program                                              | Districtwide             | 725,661           | 725,661     | 0                   | 725,661            | 0                  | 725,661            | 0                       | 282,675      | 38.95%        |  |
| SACD_1403_1406_1407_1411_21st Century Classroom Upgrades              | South                    | 456,837           | 467,973     | -11,136             | 456,837            | 0                  | 456,837            | 0                       | 456,837      | 100.00%       |  |
| WFSC_2603_2605_21st Century Classroom<br>Upgrades                     | Northwest                | 231,351           | 249,597     | -18,246             | 231,351            | 0                  | 231,351            | 0                       | 231,351      | 100.00%       |  |
| ESEE 21st Century Classroom Upgrades                                  | Southeast                | 143,830           | 147,732     | -3,902              | 143,830            | 0                  | 143,830            | 0                       | 151,587      | 105.39%       |  |
| Total for 3G8P :                                                      |                          | 190,000,000       | 26,946,764  | -414,680            | 26,532,084         | 0                  | 26,532,084         | 163,467,916             | 17,742,166   | 105.39%       |  |
| MEP/Infrastructure                                                    |                          |                   |             |                     |                    |                    |                    |                         |              |               |  |
| Bucket - MEP / Infrastructure Holding                                 | Districtwide             | 114,674,107       | 0           | 0                   | 0                  | 0                  | 0                  | 114,674,107             | 0            | 0.00%         |  |
| NE VB UPS and Generator Installation                                  | Northeast                | 17,844,776        | 0           | 0                   | 0                  | 0                  | 0                  | 17,844,776              | 0            | 0.00%         |  |
| SO VB UPS and Generator Installation                                  | South                    | 9,583,554         | 0           | 0                   | 0                  | 0                  | 0                  | 9,583,554               | 0            | 0.00%         |  |
| DT Bond Program Manager Firm                                          | Districtwide             | 6,306,635         | 6,306,635   | 0                   | 6,306,635          | 0                  | 6,306,635          | 0                       | 1,010,845    | 16.03%        |  |
| Northwest VB Power Installation                                       | Northwest                | 4,886,367         | 4,877,371   | -62,537             | 4,814,834          | 0                  | 4,814,834          | 71,533                  | 4,713,600    | 96.46%        |  |
| NW VB UPS and Backup Generator<br>Installation                        | Northwest                | 4,408,591         | 0           | 0                   | 0                  | 0                  | 0                  | 4,408,591               | 0            | 0.00%         |  |
| NW WBSP Chiller/Cooling Towers Replacement                            | Northwest                | 3,448,393         | 3,378,426   | 0                   | 3,378,426          | 0                  | 3,378,426          | 69,967                  | 2,926,114    | 84.85%        |  |
| SE EBSP Cooling Tower Replacement                                     | Southeast                | 2,848,184         | 2,902,392   | -97,556             | 2,804,837          | 0                  | 2,804,837          | 43,348                  | 2,795,126    | 98.14%        |  |
| Trinity Campus VB Power Installation                                  | Trinity River            | 2,808,553         | 628,498     | 0                   | 628,498            | 0                  | 628,498            | 2,180,055               | 504,678      | 17.97%        |  |
| SE EBSP Chiller Replacement                                           | Southeast                | 2,598,305         | 1,058,615   | 0                   | 1,058,615          | 0                  | 1,058,615          | 1,539,690               | 68,775       | 2.65%         |  |
| South VB UPS and Generator Installation                               | South                    | 2,552,065         | 2,583,424   | -38,590             | 2,544,835          | 0                  | 2,544,835          | 7,230                   | 2,231,266    | 87.43%        |  |
| Chiller Replacement                                                   | Northeast                | 2,535,612         | 2,546,074   | -10,462             | 2,535,612          | 0                  | 2,535,612          | 0                       | 2,535,612    | 100.00%       |  |
| NE VB Sewer Rehabilitation                                            | Northeast                | 2,528,500         | 1,074,144   | -58,274             | 1,015,870          | 0                  | 1,015,870          | 1,512,630               | 988,237      | 39.08%        |  |
| TR TRCF UPS Installation                                              | Trinity River            | 2,364,020         | 290,927     | -25,257             | 265,670            | 0                  | 265,670            | 2,098,350               | 205,825      | 8.71%         |  |
| OWTL AHU/VAV Replacements – Phase II:<br>1st and 2nd Floor 91 Section | Northwest at<br>Alliance | 2,176,972         | 2,225,574   | -48,603             | 2,176,972          | 0                  | 2,176,972          | 0                       | 2,176,972    | 100.00%       |  |
| NE NFAB Air Handler Replacement                                       | Northeast                | 2,109,114         | 71,999      | -70,634             | 1,365              | 0                  | 1,365              | 2,107,749               | 0            | 0.00%         |  |
| NE NBSP Boiler Replacement                                            | Northeast                | 1,704,946         | 1,743,475   | -43,314             | 1,700,161          | 0                  | 1,700,161          | 4,785                   | 1,699,696    | 99.69%        |  |
| DT NFAB Lighting Installation                                         | Districtwide             | 1,556,237         | 70,634      | 0                   | 70,634             | 0                  | 70,634             | 1,485,603               | 37,135       | 2.39%         |  |
| Southeast VB Generator Installation                                   | Southeast                | 1,543,930         | 1,551,682   | -4,672              | 1,547,009          | 0                  | 1,547,009          | -3,079                  | 1,065,906    | 69.04%        |  |
| Sanitary Sewer Rehabilitation Phase II                                | South                    | 1,441,621         | 1,497,300   | -55,680             | 1,441,621          | 0                  | 1,441,621          | 0                       | 1,441,621    | 100.00%       |  |
| OWTL Air Handler Replacement                                          | Northwest at<br>Alliance | 1,260,282         | 1,312,359   | -52,078             | 1,260,282          | 0                  | 1,260,282          | 0                       | 1,260,282    | 100.00%       |  |

Financial Summary Report

|                                                                   |               |                   | _           |                     | SUCCESS WITHIN RE  |                    |                    |                         |              |               |
|-------------------------------------------------------------------|---------------|-------------------|-------------|---------------------|--------------------|--------------------|--------------------|-------------------------|--------------|---------------|
|                                                                   |               | BUDGET            |             |                     | COST COM           |                    |                    | 0.15                    | EXPENDI      |               |
|                                                                   |               | A                 | В           | С                   | D=B+C              | E                  | F=D+E              | G=A-F                   | Н            | I=H/A         |
| Description                                                       | Campus        | Current<br>Budget | Commitments | Approved<br>Changes | Total<br>Committed | Pending<br>Changes | Projected<br>Costs | Estimate To<br>Complete | Cost To Date | %<br>Expended |
| SE VB UPS and Generator Installation                              | Southeast     | 1,102,878         | 1,111,812   | -8,934              | 1,102,878          | 0                  | 1,102,878          | 0                       | 1,022,464    | 92.71%        |
| SO SAUT Thermal Piping Installation                               | South         | 683,429           | 708,091     | -126,912            | 581,179            | 0                  | 581,179            | 102,250                 | 548,694      | 80.29%        |
| SAUT & SACR Fire Sprinkler Upgrades                               | South         | 672,370           | 877,925     | -205,555            | 672,370            | 0                  | 672,370            | 0                       | 672,370      | 100.00%       |
| SO SPAC Lighting Installation                                     | South         | 651,357           | 651,357     | -6,874              | 644,484            | 0                  | 644,484            | 6,874                   | 539,689      | 82.86%        |
| NW WFSC WFSS Lighting Installation                                | Northwest     | 624,233           | 624,233     | -54                 | 624,179            | 0                  | 624,179            | 54                      | 624,179      | 99.99%        |
| SO SHPE Lighting Installation                                     | South         | 596,302           | 596,302     | 0                   | 596,302            | 0                  | 596,302            | 0                       | 525,036      | 88.05%        |
| SE ECHS Condenser Replacement                                     | Southeast     | 593,000           | 18,060      | 0                   | 18,060             | 0                  | 18,060             | 574,940                 | 10,080       | 1.70%         |
| WFSO Fire Training LP Gas Line<br>Replacement                     | Northwest     | 500,919           | 532,231     | -31,312             | 500,919            | 0                  | 500,919            | 0                       | 500,919      | 100.00%       |
| NE VB Rainwater Harvesting System Installation                    | Northeast     | 400,000           | 49,857      | 0                   | 49,857             | 0                  | 49,857             | 350,143                 | 33,342       | 8.34%         |
| Pool Chemical Rooms                                               | Districtwide  | 392,420           | 412,390     | -19,970             | 392,420            | 0                  | 392,420            | 0                       | 392,420      | 100.00%       |
| WFSC and WFSS DDC Controls Upgrade                                | Northwest     | 376,157           | 455,252     | -79,095             | 376,157            | 0                  | 376,157            | 0                       | 376,157      | 100.00%       |
| WFSC Fire Training Water Controls<br>Upgrades                     | Northwest     | 357,794           | 373,548     | -15,754             | 357,794            | 0                  | 357,794            | 0                       | 357,794      | 100.00%       |
| NFAB Sprinkler Installation                                       | Northeast     | 352,983           | 385,582     | -32,599             | 352,983            | 0                  | 352,983            | 0                       | 352,983      | 100.00%       |
| NE NBSA Air Handler Replacement                                   | Northeast     | 346,952           | 346,952     | -2,275              | 344,678            | 0                  | 344,678            | 2,275                   | 344,678      | 99.34%        |
| SO SBUS Lighting Installation                                     | South         | 342,851           | 342,357     | -2,245              | 340,112            | 0                  | 340,112            | 2,739                   | 299,200      | 87.27%        |
| Science Labs Gas Shutoff Controls                                 | Districtwide  | 327,013           | 355,829     | -28,816             | 327,013            | 0                  | 327,013            | 0                       | 327,013      | 100.00%       |
| SO VB Drain/Ponding Repair                                        | South         | 311,439           | 290,691     | 0                   | 290,691            | 0                  | 290,691            | 20,748                  | 233,128      | 74.86%        |
| SETC Envelope Repairs Phase 2                                     | South         | 262,256           | 282,698     | -20,442             | 262,256            | 0                  | 262,256            | 0                       | 262,256      | 100.00%       |
| Existing Air Compressor Systems Upgrade                           | South         | 256,003           | 282,034     | -26,031             | 256,003            | 0                  | 256,003            | 0                       | 256,003      | 100.00%       |
| SO SMTH Lighting Installation                                     | South         | 214,092           | 214,092     | 0                   | 214,092            | 0                  | 214,092            | 0                       | 179,854      | 84.01%        |
| Theater Audio and Lighting Repairs                                | Districtwide  | 164,697           | 174,684     | -9,987              | 164,697            | 0                  | 164,697            | 0                       | 164,697      | 100.00%       |
| Sanitary Sewer and Storm Drain Evaluation                         | Northeast     | 119,788           | 119,819     | -31                 | 119,788            | 0                  | 119,788            | 0                       | 119,788      | 100.00%       |
| TR VB Lighting Installation                                       | Trinity River | 116,075           | 149,326     | -33,251             | 116,075            | 0                  | 116,075            | 0                       | 116,075      | 100.00%       |
| SCLC Sanitary Sewer and Drainage                                  | South         | 115,839           | 124,682     | -8,843              | 115,839            | 0                  | 115,839            | 0                       | 119,166      | 102.87%       |
| SSCI Repairs AHU-8 and LEF-4                                      | South         | 113,079           | 113,079     | 0                   | 113,079            | 0                  | 113,079            | 0                       | 113,079      | 100.00%       |
| Roof Drain, Water Infiltration and Grading Improvement Assessment | South         | 99,892            | 99,928      | -35                 | 99,892             | 0                  | 99,892             | 0                       | 99,892       | 100.00%       |
| NFAB to NHPE Sewer Line Replacement                               | Northeast     | 80,159            | 83,972      | -3,813              | 80,159             | 0                  | 80,159             | 0                       | 80,159       | 100.00%       |
| SETC 1410 LG Training Center Lab Upgrade                          | South         | 75,460            | 82,700      | -7,240              | 75,460             | 0                  | 75,460             | 0                       | 75,460       | 100.00%       |
| EBSA HVAC Upgrades                                                | Southeast     | 67,348            | 71,921      | -4,573              | 67,348             | 0                  | 67,348             | 0                       | 67,348       | 100.00%       |
| NE and ODMC Exterior lighting Modifications                       | Northeast     | 60,073            | 62,410      | -2,337              | 60,073             | 0                  | 60,073             | 0                       | 60,073       | 100.00%       |
| 4160 Utility Transformer Demo                                     | Northeast     | 55,730            | 55,730      | 0                   | 55,730             | 0                  | 55,730             | 0                       | 55,730       | 100.00%       |