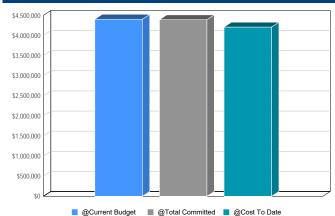

Report Date:9/28/2021

|                                                                       |                          |                   |             |                     |                    |                    |                    |                         |              | WITHIN REACH. |  |
|-----------------------------------------------------------------------|--------------------------|-------------------|-------------|---------------------|--------------------|--------------------|--------------------|-------------------------|--------------|---------------|--|
|                                                                       |                          | BUDGET            |             |                     | COST COM           | MITMENTS           |                    |                         | EXPENDITURES |               |  |
|                                                                       |                          | Α                 | В           | С                   | D=B+C              | E                  | F=D+E              | G=A-F                   | Н            | I=H/A         |  |
| Description                                                           | Campus                   | Current<br>Budget | Commitments | Approved<br>Changes | Total<br>Committed | Pending<br>Changes | Projected<br>Costs | Estimate To<br>Complete | Cost To Date | %<br>Expended |  |
| OWTL Welding Lab Expansion                                            | Northwest at<br>Alliance | 4,404,841         | 4,395,094   | -3,000              | 4,392,094          | 0                  | 4,392,094          | 12,746                  | 4,208,163    | 95.53%        |  |
| SO STEC Welding Lab Expansion                                         | South                    | 3,498,530         | 3,501,607   | -134,558            | 3,367,049          | 0                  | 3,367,049          | 131,481                 | 3,365,579    | 96.20%        |  |
| DT VB Wayfinding Program                                              | Districtwide             | 725,661           | 725,661     | 0                   | 725,661            | 0                  | 725,661            | 0                       | 282,675      | 38.95%        |  |
| SACD_1403_1406_1407_1411_21st Century Classroom Upgrades              | South                    | 456,837           | 467,973     | -11,136             | 456,837            | 0                  | 456,837            | 0                       | 456,837      | 100.00%       |  |
| WFSC_2603_2605_21st Century Classroom<br>Upgrades                     | Northwest                | 231,351           | 249,597     | -18,246             | 231,351            | 0                  | 231,351            | 0                       | 231,351      | 100.00%       |  |
| ESEE 21st Century Classroom Upgrades                                  | Southeast                | 143,830           | 147,732     | -3,902              | 143,830            | 0                  | 143,830            | 0                       | 151,587      | 105.39%       |  |
| Total for 3G8P :                                                      |                          | 190,000,000       | 26,946,764  | -414,680            | 26,532,084         | 0                  | 26,532,084         | 163,467,916             | 17,742,166   | 105.39%       |  |
| MEP/Infrastructure                                                    |                          |                   |             |                     |                    |                    |                    |                         |              |               |  |
| Bucket - MEP / Infrastructure Holding                                 | Districtwide             | 114,674,107       | 0           | 0                   | 0                  | 0                  | 0                  | 114,674,107             | 0            | 0.00%         |  |
| NE VB UPS and Generator Installation                                  | Northeast                | 17,844,776        | 0           | 0                   | 0                  | 0                  | 0                  | 17,844,776              | 0            | 0.00%         |  |
| SO VB UPS and Generator Installation                                  | South                    | 9,583,554         | 0           | 0                   | 0                  | 0                  | 0                  | 9,583,554               | 0            | 0.00%         |  |
| DT Bond Program Manager Firm                                          | Districtwide             | 6,306,635         | 6,306,635   | 0                   | 6,306,635          | 0                  | 6,306,635          | 0                       | 1,010,845    | 16.03%        |  |
| Northwest VB Power Installation                                       | Northwest                | 4,886,367         | 4,877,371   | -62,537             | 4,814,834          | 0                  | 4,814,834          | 71,533                  | 4,713,600    | 96.46%        |  |
| NW VB UPS and Backup Generator<br>Installation                        | Northwest                | 4,408,591         | 0           | 0                   | 0                  | 0                  | 0                  | 4,408,591               | 0            | 0.00%         |  |
| NW WBSP Chiller/Cooling Towers Replacement                            | Northwest                | 3,448,393         | 3,378,426   | 0                   | 3,378,426          | 0                  | 3,378,426          | 69,967                  | 2,926,114    | 84.85%        |  |
| SE EBSP Cooling Tower Replacement                                     | Southeast                | 2,848,184         | 2,902,392   | -97,556             | 2,804,837          | 0                  | 2,804,837          | 43,348                  | 2,795,126    | 98.14%        |  |
| Trinity Campus VB Power Installation                                  | Trinity River            | 2,808,553         | 628,498     | 0                   | 628,498            | 0                  | 628,498            | 2,180,055               | 504,678      | 17.97%        |  |
| SE EBSP Chiller Replacement                                           | Southeast                | 2,598,305         | 1,058,615   | 0                   | 1,058,615          | 0                  | 1,058,615          | 1,539,690               | 68,775       | 2.65%         |  |
| South VB UPS and Generator Installation                               | South                    | 2,552,065         | 2,583,424   | -38,590             | 2,544,835          | 0                  | 2,544,835          | 7,230                   | 2,231,266    | 87.43%        |  |
| Chiller Replacement                                                   | Northeast                | 2,535,612         | 2,546,074   | -10,462             | 2,535,612          | 0                  | 2,535,612          | 0                       | 2,535,612    | 100.00%       |  |
| NE VB Sewer Rehabilitation                                            | Northeast                | 2,528,500         | 1,074,144   | -58,274             | 1,015,870          | 0                  | 1,015,870          | 1,512,630               | 988,237      | 39.08%        |  |
| TR TRCF UPS Installation                                              | Trinity River            | 2,364,020         | 290,927     | -25,257             | 265,670            | 0                  | 265,670            | 2,098,350               | 205,825      | 8.71%         |  |
| OWTL AHU/VAV Replacements – Phase II:<br>1st and 2nd Floor 91 Section | Northwest at<br>Alliance | 2,176,972         | 2,225,574   | -48,603             | 2,176,972          | 0                  | 2,176,972          | 0                       | 2,176,972    | 100.00%       |  |
| NE NFAB Air Handler Replacement                                       | Northeast                | 2,109,114         | 71,999      | -70,634             | 1,365              | 0                  | 1,365              | 2,107,749               | 0            | 0.00%         |  |
| NE NBSP Boiler Replacement                                            | Northeast                | 1,704,946         | 1,743,475   | -43,314             | 1,700,161          | 0                  | 1,700,161          | 4,785                   | 1,699,696    | 99.69%        |  |
| DT NFAB Lighting Installation                                         | Districtwide             | 1,556,237         | 70,634      | 0                   | 70,634             | 0                  | 70,634             | 1,485,603               | 37,135       | 2.39%         |  |
| Southeast VB Generator Installation                                   | Southeast                | 1,543,930         | 1,551,682   | -4,672              | 1,547,009          | 0                  | 1,547,009          | -3,079                  | 1,065,906    | 69.04%        |  |
| Sanitary Sewer Rehabilitation Phase II                                | South                    | 1,441,621         | 1,497,300   | -55,680             | 1,441,621          | 0                  | 1,441,621          | 0                       | 1,441,621    | 100.00%       |  |
| OWTL Air Handler Replacement                                          | Northwest at<br>Alliance | 1,260,282         | 1,312,359   | -52,078             | 1,260,282          | 0                  | 1,260,282          | 0                       | 1,260,282    | 100.00%       |  |

Financial Summary Report

|                                                                   |               |                   | _           |                     | SUCCESS WITHIN RE  |                    |                    |                         |              |               |
|-------------------------------------------------------------------|---------------|-------------------|-------------|---------------------|--------------------|--------------------|--------------------|-------------------------|--------------|---------------|
|                                                                   |               | BUDGET            |             |                     | COST COM           |                    |                    | 0.15                    | EXPENDI      |               |
|                                                                   |               | A                 | В           | С                   | D=B+C              | E                  | F=D+E              | G=A-F                   | Н            | I=H/A         |
| Description                                                       | Campus        | Current<br>Budget | Commitments | Approved<br>Changes | Total<br>Committed | Pending<br>Changes | Projected<br>Costs | Estimate To<br>Complete | Cost To Date | %<br>Expended |
| SE VB UPS and Generator Installation                              | Southeast     | 1,102,878         | 1,111,812   | -8,934              | 1,102,878          | 0                  | 1,102,878          | 0                       | 1,022,464    | 92.71%        |
| SO SAUT Thermal Piping Installation                               | South         | 683,429           | 708,091     | -126,912            | 581,179            | 0                  | 581,179            | 102,250                 | 548,694      | 80.29%        |
| SAUT & SACR Fire Sprinkler Upgrades                               | South         | 672,370           | 877,925     | -205,555            | 672,370            | 0                  | 672,370            | 0                       | 672,370      | 100.00%       |
| SO SPAC Lighting Installation                                     | South         | 651,357           | 651,357     | -6,874              | 644,484            | 0                  | 644,484            | 6,874                   | 539,689      | 82.86%        |
| NW WFSC WFSS Lighting Installation                                | Northwest     | 624,233           | 624,233     | -54                 | 624,179            | 0                  | 624,179            | 54                      | 624,179      | 99.99%        |
| SO SHPE Lighting Installation                                     | South         | 596,302           | 596,302     | 0                   | 596,302            | 0                  | 596,302            | 0                       | 525,036      | 88.05%        |
| SE ECHS Condenser Replacement                                     | Southeast     | 593,000           | 18,060      | 0                   | 18,060             | 0                  | 18,060             | 574,940                 | 10,080       | 1.70%         |
| WFSO Fire Training LP Gas Line<br>Replacement                     | Northwest     | 500,919           | 532,231     | -31,312             | 500,919            | 0                  | 500,919            | 0                       | 500,919      | 100.00%       |
| NE VB Rainwater Harvesting System Installation                    | Northeast     | 400,000           | 49,857      | 0                   | 49,857             | 0                  | 49,857             | 350,143                 | 33,342       | 8.34%         |
| Pool Chemical Rooms                                               | Districtwide  | 392,420           | 412,390     | -19,970             | 392,420            | 0                  | 392,420            | 0                       | 392,420      | 100.00%       |
| WFSC and WFSS DDC Controls Upgrade                                | Northwest     | 376,157           | 455,252     | -79,095             | 376,157            | 0                  | 376,157            | 0                       | 376,157      | 100.00%       |
| WFSC Fire Training Water Controls<br>Upgrades                     | Northwest     | 357,794           | 373,548     | -15,754             | 357,794            | 0                  | 357,794            | 0                       | 357,794      | 100.00%       |
| NFAB Sprinkler Installation                                       | Northeast     | 352,983           | 385,582     | -32,599             | 352,983            | 0                  | 352,983            | 0                       | 352,983      | 100.00%       |
| NE NBSA Air Handler Replacement                                   | Northeast     | 346,952           | 346,952     | -2,275              | 344,678            | 0                  | 344,678            | 2,275                   | 344,678      | 99.34%        |
| SO SBUS Lighting Installation                                     | South         | 342,851           | 342,357     | -2,245              | 340,112            | 0                  | 340,112            | 2,739                   | 299,200      | 87.27%        |
| Science Labs Gas Shutoff Controls                                 | Districtwide  | 327,013           | 355,829     | -28,816             | 327,013            | 0                  | 327,013            | 0                       | 327,013      | 100.00%       |
| SO VB Drain/Ponding Repair                                        | South         | 311,439           | 290,691     | 0                   | 290,691            | 0                  | 290,691            | 20,748                  | 233,128      | 74.86%        |
| SETC Envelope Repairs Phase 2                                     | South         | 262,256           | 282,698     | -20,442             | 262,256            | 0                  | 262,256            | 0                       | 262,256      | 100.00%       |
| Existing Air Compressor Systems Upgrade                           | South         | 256,003           | 282,034     | -26,031             | 256,003            | 0                  | 256,003            | 0                       | 256,003      | 100.00%       |
| SO SMTH Lighting Installation                                     | South         | 214,092           | 214,092     | 0                   | 214,092            | 0                  | 214,092            | 0                       | 179,854      | 84.01%        |
| Theater Audio and Lighting Repairs                                | Districtwide  | 164,697           | 174,684     | -9,987              | 164,697            | 0                  | 164,697            | 0                       | 164,697      | 100.00%       |
| Sanitary Sewer and Storm Drain Evaluation                         | Northeast     | 119,788           | 119,819     | -31                 | 119,788            | 0                  | 119,788            | 0                       | 119,788      | 100.00%       |
| TR VB Lighting Installation                                       | Trinity River | 116,075           | 149,326     | -33,251             | 116,075            | 0                  | 116,075            | 0                       | 116,075      | 100.00%       |
| SCLC Sanitary Sewer and Drainage                                  | South         | 115,839           | 124,682     | -8,843              | 115,839            | 0                  | 115,839            | 0                       | 119,166      | 102.87%       |
| SSCI Repairs AHU-8 and LEF-4                                      | South         | 113,079           | 113,079     | 0                   | 113,079            | 0                  | 113,079            | 0                       | 113,079      | 100.00%       |
| Roof Drain, Water Infiltration and Grading Improvement Assessment | South         | 99,892            | 99,928      | -35                 | 99,892             | 0                  | 99,892             | 0                       | 99,892       | 100.00%       |
| NFAB to NHPE Sewer Line Replacement                               | Northeast     | 80,159            | 83,972      | -3,813              | 80,159             | 0                  | 80,159             | 0                       | 80,159       | 100.00%       |
| SETC 1410 LG Training Center Lab Upgrade                          | South         | 75,460            | 82,700      | -7,240              | 75,460             | 0                  | 75,460             | 0                       | 75,460       | 100.00%       |
| EBSA HVAC Upgrades                                                | Southeast     | 67,348            | 71,921      | -4,573              | 67,348             | 0                  | 67,348             | 0                       | 67,348       | 100.00%       |
| NE and ODMC Exterior lighting Modifications                       | Northeast     | 60,073            | 62,410      | -2,337              | 60,073             | 0                  | 60,073             | 0                       | 60,073       | 100.00%       |
| 4160 Utility Transformer Demo                                     | Northeast     | 55,730            | 55,730      | 0                   | 55,730             | 0                  | 55,730             | 0                       | 55,730       | 100.00%       |