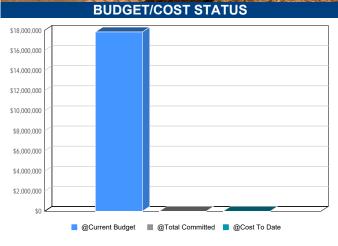

Financial Summary Report

|                                                                   |               |                   | _           |                     | SUCCESS WITHIN RE  |                    |                    |                         |              |               |
|-------------------------------------------------------------------|---------------|-------------------|-------------|---------------------|--------------------|--------------------|--------------------|-------------------------|--------------|---------------|
|                                                                   |               | BUDGET            |             |                     | COST COM           |                    |                    | 0.15                    | EXPENDI      |               |
|                                                                   |               | A                 | В           | С                   | D=B+C              | E                  | F=D+E              | G=A-F                   | Н            | I=H/A         |
| Description                                                       | Campus        | Current<br>Budget | Commitments | Approved<br>Changes | Total<br>Committed | Pending<br>Changes | Projected<br>Costs | Estimate To<br>Complete | Cost To Date | %<br>Expended |
| SE VB UPS and Generator Installation                              | Southeast     | 1,102,878         | 1,111,812   | -8,934              | 1,102,878          | 0                  | 1,102,878          | 0                       | 1,022,464    | 92.71%        |
| SO SAUT Thermal Piping Installation                               | South         | 683,429           | 708,091     | -126,912            | 581,179            | 0                  | 581,179            | 102,250                 | 548,694      | 80.29%        |
| SAUT & SACR Fire Sprinkler Upgrades                               | South         | 672,370           | 877,925     | -205,555            | 672,370            | 0                  | 672,370            | 0                       | 672,370      | 100.00%       |
| SO SPAC Lighting Installation                                     | South         | 651,357           | 651,357     | -6,874              | 644,484            | 0                  | 644,484            | 6,874                   | 539,689      | 82.86%        |
| NW WFSC WFSS Lighting Installation                                | Northwest     | 624,233           | 624,233     | -54                 | 624,179            | 0                  | 624,179            | 54                      | 624,179      | 99.99%        |
| SO SHPE Lighting Installation                                     | South         | 596,302           | 596,302     | 0                   | 596,302            | 0                  | 596,302            | 0                       | 525,036      | 88.05%        |
| SE ECHS Condenser Replacement                                     | Southeast     | 593,000           | 18,060      | 0                   | 18,060             | 0                  | 18,060             | 574,940                 | 10,080       | 1.70%         |
| WFSO Fire Training LP Gas Line<br>Replacement                     | Northwest     | 500,919           | 532,231     | -31,312             | 500,919            | 0                  | 500,919            | 0                       | 500,919      | 100.00%       |
| NE VB Rainwater Harvesting System Installation                    | Northeast     | 400,000           | 49,857      | 0                   | 49,857             | 0                  | 49,857             | 350,143                 | 33,342       | 8.34%         |
| Pool Chemical Rooms                                               | Districtwide  | 392,420           | 412,390     | -19,970             | 392,420            | 0                  | 392,420            | 0                       | 392,420      | 100.00%       |
| WFSC and WFSS DDC Controls Upgrade                                | Northwest     | 376,157           | 455,252     | -79,095             | 376,157            | 0                  | 376,157            | 0                       | 376,157      | 100.00%       |
| WFSC Fire Training Water Controls<br>Upgrades                     | Northwest     | 357,794           | 373,548     | -15,754             | 357,794            | 0                  | 357,794            | 0                       | 357,794      | 100.00%       |
| NFAB Sprinkler Installation                                       | Northeast     | 352,983           | 385,582     | -32,599             | 352,983            | 0                  | 352,983            | 0                       | 352,983      | 100.00%       |
| NE NBSA Air Handler Replacement                                   | Northeast     | 346,952           | 346,952     | -2,275              | 344,678            | 0                  | 344,678            | 2,275                   | 344,678      | 99.34%        |
| SO SBUS Lighting Installation                                     | South         | 342,851           | 342,357     | -2,245              | 340,112            | 0                  | 340,112            | 2,739                   | 299,200      | 87.27%        |
| Science Labs Gas Shutoff Controls                                 | Districtwide  | 327,013           | 355,829     | -28,816             | 327,013            | 0                  | 327,013            | 0                       | 327,013      | 100.00%       |
| SO VB Drain/Ponding Repair                                        | South         | 311,439           | 290,691     | 0                   | 290,691            | 0                  | 290,691            | 20,748                  | 233,128      | 74.86%        |
| SETC Envelope Repairs Phase 2                                     | South         | 262,256           | 282,698     | -20,442             | 262,256            | 0                  | 262,256            | 0                       | 262,256      | 100.00%       |
| Existing Air Compressor Systems Upgrade                           | South         | 256,003           | 282,034     | -26,031             | 256,003            | 0                  | 256,003            | 0                       | 256,003      | 100.00%       |
| SO SMTH Lighting Installation                                     | South         | 214,092           | 214,092     | 0                   | 214,092            | 0                  | 214,092            | 0                       | 179,854      | 84.01%        |
| Theater Audio and Lighting Repairs                                | Districtwide  | 164,697           | 174,684     | -9,987              | 164,697            | 0                  | 164,697            | 0                       | 164,697      | 100.00%       |
| Sanitary Sewer and Storm Drain Evaluation                         | Northeast     | 119,788           | 119,819     | -31                 | 119,788            | 0                  | 119,788            | 0                       | 119,788      | 100.00%       |
| TR VB Lighting Installation                                       | Trinity River | 116,075           | 149,326     | -33,251             | 116,075            | 0                  | 116,075            | 0                       | 116,075      | 100.00%       |
| SCLC Sanitary Sewer and Drainage                                  | South         | 115,839           | 124,682     | -8,843              | 115,839            | 0                  | 115,839            | 0                       | 119,166      | 102.87%       |
| SSCI Repairs AHU-8 and LEF-4                                      | South         | 113,079           | 113,079     | 0                   | 113,079            | 0                  | 113,079            | 0                       | 113,079      | 100.00%       |
| Roof Drain, Water Infiltration and Grading Improvement Assessment | South         | 99,892            | 99,928      | -35                 | 99,892             | 0                  | 99,892             | 0                       | 99,892       | 100.00%       |
| NFAB to NHPE Sewer Line Replacement                               | Northeast     | 80,159            | 83,972      | -3,813              | 80,159             | 0                  | 80,159             | 0                       | 80,159       | 100.00%       |
| SETC 1410 LG Training Center Lab Upgrade                          | South         | 75,460            | 82,700      | -7,240              | 75,460             | 0                  | 75,460             | 0                       | 75,460       | 100.00%       |
| EBSA HVAC Upgrades                                                | Southeast     | 67,348            | 71,921      | -4,573              | 67,348             | 0                  | 67,348             | 0                       | 67,348       | 100.00%       |
| NE and ODMC Exterior lighting Modifications                       | Northeast     | 60,073            | 62,410      | -2,337              | 60,073             | 0                  | 60,073             | 0                       | 60,073       | 100.00%       |
| 4160 Utility Transformer Demo                                     | Northeast     | 55,730            | 55,730      | 0                   | 55,730             | 0                  | 55,730             | 0                       | 55,730       | 100.00%       |