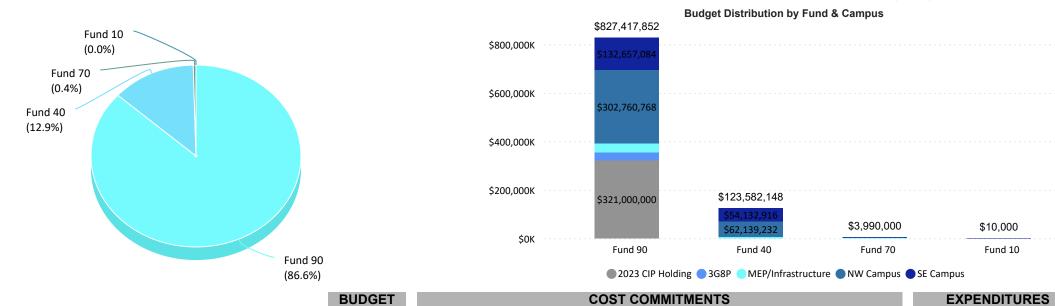

While the total Program budget remains at \$955 million, \$321 million of remaining MEP and 3G8P Program funds has been transferred for implementation of future projects defined in the Capital Improvement Plan. Of the remaining \$634 million, \$604.0 million (95.3%) has been committed with \$347.2 million (54.8%) of that amount being spent to date (these totals represent 63.2% and 36.4%, respectively, of the total \$955 million).