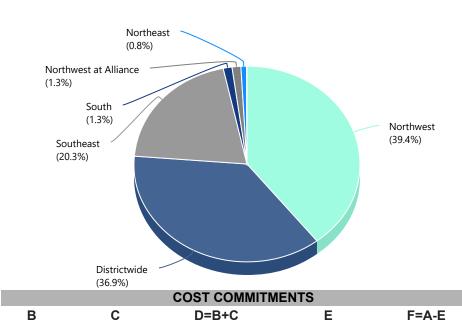

While the total Program budget remains at \$955 million, \$321 million of remaining MEP and 3G8P Program funds has been transferred for implementation of future projects defined in the Capital Improvement Plan. Of the remaining \$634 million, \$604.0 million (95.3%) has been committed with \$347.2 million (54.8%) of that amount being spent to date (these totals represent 63.2% and 36.4%, respectively, of the total \$955 million).