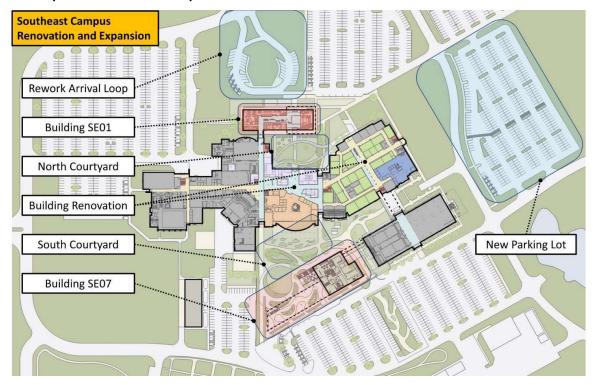

# **Southeast Campus Renovation and Expansion**

The SE Campus Renovation and Expansion Project is progressing as planned. Buildings SE01, SE07, and Swing Space are completed, and Temporary Certificate of Occupancy was achieved on 1/12/2024. A phased Move-in was completed in mid-March. Classes started in the new buildings after spring break 2024.

Work Authorization Two (WA-2), which includes procurement of long-lead trades; and fire alarm system upgrades is in progress.

Guaranteed Maximum Price Two (GMP-2) Amendment, includes construction renovations for the existing Main Campus Building, was approved by the Board of Trustees in the January 2024 meeting. The Contract was executed, and construction is has started in April 2024 with anticipated construction completion in Summer 2025 followed by activation and move activities later in 2025.

The design effort for the furniture supporting the renovation of the Main Campus Building is in progress. The procurement process for this furniture is scheduled for late Summer and will be scheduled for presentation to the Board of Trustees in October 2024.