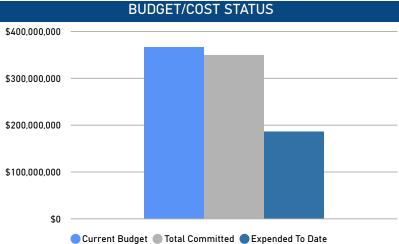

While the total Program budget remains at \$955 million, \$321 million of remaining MEP and 3G8P Program funds has been transferred for implementation of future projects defined in the Capital Improvement Plan. Of the remaining \$634 million, \$604.0 million (95.3%) has been committed with \$347.2 million (54.8%) of that amount being spent to date (these totals represent 63.2% and 36.4%, respectively, of the total \$955 million).