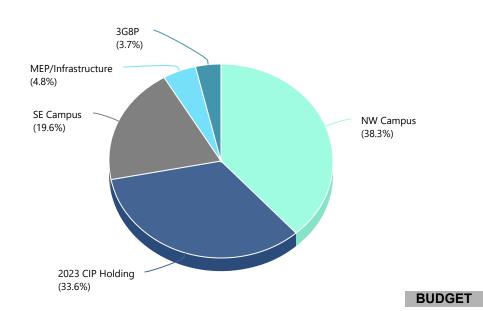

While the total Program budget remains at \$955 million, \$321 million of remaining MEP and 3G8P Program funds has been transferred for implementation of future projects defined in the Capital Improvement Plan. Of the remaining \$634 million, \$604.0 million (95.3%) has been committed with \$347.2 million (54.8%) of that amount being spent to date (these totals represent 63.2% and 36.4%, respectively, of the total \$955 million).