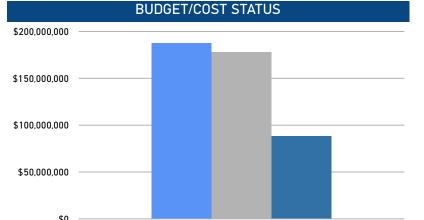

While the total Program budget remains at \$955 million, \$321 million of remaining MEP and 3G8P Program funds has been transferred for implementation of future projects defined in the Capital Improvement Plan. Of the remaining \$634 million, \$604.0 million (95.3%) has been committed with \$347.2 million (54.8%) of that amount being spent to date (these totals represent 63.2% and 36.4%, respectively, of the total \$955 million).