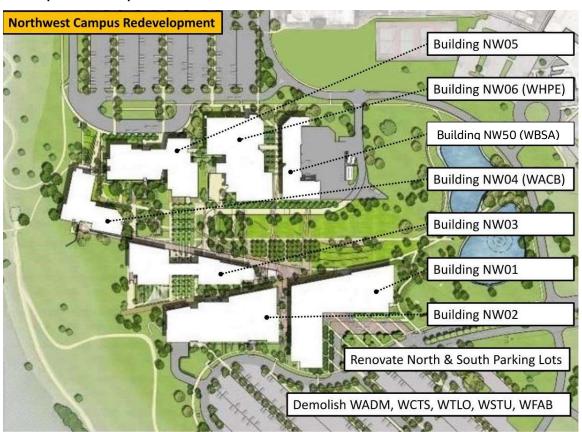

### **Northwest Campus Redevelopment**

Skanska USA Buildings Inc. (Skanska) is CMaR (Construction Manager at Risk) for the Northwest Campus Redevelopment Project. GMP-3 Building NW01 and NW05 are completed and in operation. Skanska is finalizing sidewalks along the campus drive that will be completed in June 2024.

GMP-4 Work Authorization Amendment TWO (WA-2) includes demolition of four existing buildings, construction of a new greenhouse, and renovations to Building WATB for future swing space. The WATB classroom renovations are complete and are being used as swing space by staff and students. The demolition is complete for Buildings WFAB, WSTU, WTLO, and WCTS. The new greenhouse construction is complete, and Skanska is finalizing the punchlist and changed work.

GMP-4 Work Authorization Amendment THREE (WA-3) includes the early procurement of electrical equipment for Buildings NW02 and NW03. The material shop drawings are complete, and equipment is ordered to support the construction schedule of new Buildings NW02 and NW03.

Skanska received a Notice-to-Proceed with Guaranteed Maximum Price FOUR (GMP-4), which includes the construction of new Buildings NW02 and NW03, and associated sitework on November 6, 2023. Skanska continues progress at NW02 and completed grade beams and retaining walls. The slab on grade continued in May and first level columns were completed. They are forming the second level slab and completed the first pour in May. Progress on NW03 continues, Skanska completed the roof level concrete slab and and is removing formwork and shoring. The vertical concrete structure was completed in May 2024. Skanska notified TCCD (TARRANT COUNTY COLLEGE DISTRICT) of potential schedule impacts related to rain events in December, January, February, and March. However, they are working to mitigate these impacts to not affect the overall timeline.

GMP-4 includes the new signage for existing campus buildings. The submittal reviews are complete. The material is scheduled to be fabricated in May to support an installation schedule over the summer break of 2024. Site signage will follow the interior building signage.